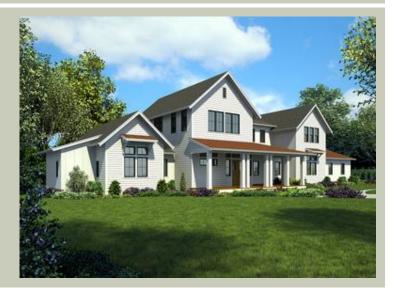

Total Area: 5390 sq. ft. Garage Area: 815 sq. ft. Garage Area: 815 sq. ft. Garage Size: 3 Stories: 2

Bedrooms: 5
Full Baths: 4
Half Baths: 1
Width: 132'-6"
Depth: 63'-0"
Height: 33'-0"
Foundation: Crawl Space



The pool house - Deerfield Cabana - Plan A995A2ST-0 sold separately

### **MAIN FLOOR**



### **UPPER FLOOR**



## **PLAN DETAILS**

#### **Area Summary**

Total Area: 5390 sq. ft.
Main Floor: 3535 sq. ft.
Upper Floor: 1855 sq. ft.
Garage Floor: 815 sq. ft.

### **General Information**

Stories: 2 Width: 132'-6" Depth: 63'-0" Height: 33'-0"

### **Architectural Style**

Country Farmhouse Traditional

#### **Number of Rooms**

Bedrooms: 5 Full Baths: 4 Half Baths: 1

#### **Garage**

Garage Size: 3
Garage Door Location: Side

#### **Roof Pitches**

Primary: 10:12 Secondary: 4:12

#### **Wall Heights**

Main: 10'-0" Upper: 9'-0"

### **Foundation Type**

Crawl Space

## **Roof Framing**

Combination

### Floor Load

Live (lbs): 40 PSF Dead (lbs): 10 PSF

#### **Roof Load**

Live (lbs): 2