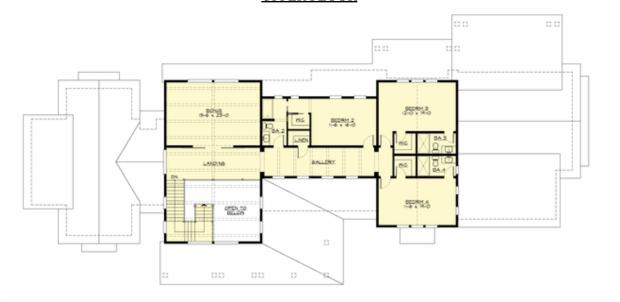

### **UPPER FLOOR**

#### **Area Summary**

Total Area: 5390 sq. ft.
Main Floor: 3535 sq. ft.
Upper Floor: 1855 sq. ft.
Garage Floor: 815 sq. ft.

#### **Design Features**

- Bonus Space @ Main Floor
   & Upper Floor
- Front and Rear Porch
- Great Room
- Laundry Room @ Main Floor
- Master Bedroom @ Main Floor Rear
- View Lot Rear
- Wide Lot