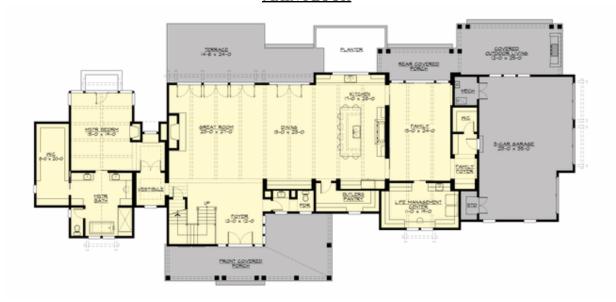

### **MAIN FLOOR**

#### **Area Summary**

Total Area: 5390 sq. ft.
Main Floor: 3535 sq. ft.
Upper Floor: 1855 sq. ft.
Garage Floor: 815 sq. ft.

#### **Design Features**

- Bonus Space @ Main Floor
   & Upper Floor
- Front and Rear Porch
- Great Room
- Laundry Room @ Main Floor
- Master Bedroom @ Main Floor Rear
- View Lot Rear
- Wide Lot