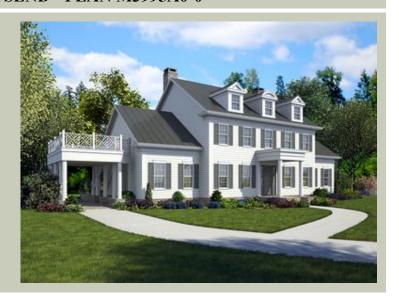

Total Area:3995 sq. ft.Garage Area:0 sq. ft.Garage Area:0 sq. ft.Garage Size:No GarageStories:2Bedrooms:3Full Baths:4Width:90'-0"Depth:52'-0"Height:33'-0"Foundation:Crawl Space





# ELLYSEND - PLAN M3995A0-0











# ELLYSEND - PLAN M3995A0-0

# PLAN DETAILS

## Area Summary

| Total Area:  | 3995 sq. ft. |
|--------------|--------------|
| Main Floor:  | 2584 sq. ft. |
| Upper Floor: | 1411 sq. ft. |

#### **General Information**

| Stories: | 2      |
|----------|--------|
| Width:   | 90'-0" |
| Depth:   | 52'-0" |
| Height:  | 33'-0" |

# Architectural Style

Colonial Country Farmhouse

#### Number of Rooms

| Bedrooms:   | 3 |
|-------------|---|
| Full Baths: | 4 |

Garage No Garage

8:12

3:12

#### **Roof Pitches**

| Primary:   |  |
|------------|--|
| Secondary: |  |

#### Wall Heights

| Main:  | 9'-0" |
|--------|-------|
| Upper: | 8'-0" |

# Foundation Type

Crawl Space

# **Roof Framing**

Combination

# Floor Load

| Live (lbs): | 40 PSF |
|-