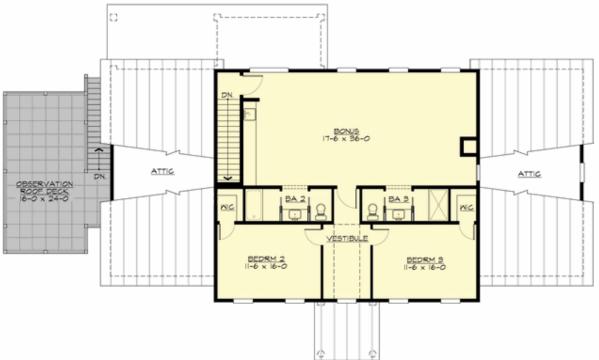

## Area Summary

| Total Area:  | 3995 sq. ft. |
|--------------|--------------|
| Main Floor:  | 2584 sq. ft. |
| Upper Floor: | 1411 sq. ft. |

### **Design Features**

- Bonus Space @ Upper Floor
- Den/Office
- Great Room
- Laundry Room @ Main Floor
- Master Bedroom @ Main Floor Front
- Rear Porch
- View Lot Rear
- Wide Lot