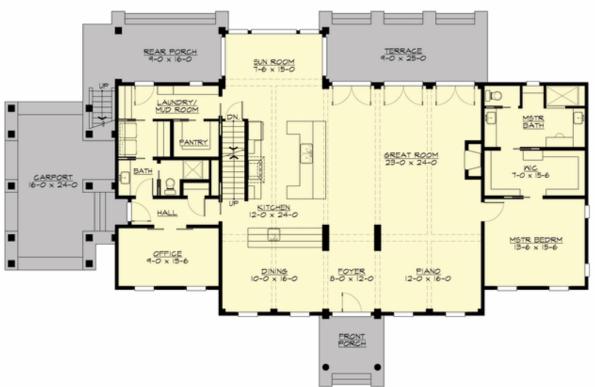

## Area Summary

| Total Area:  | 3995 sq. ft. |
|--------------|--------------|
| Main Floor:  | 2584 sq. ft. |
| Upper Floor: | 1411 sq. ft. |

### **Design Features**

- Bonus Space @ Upper Floor
- Den/Office
- Great Room
- Laundry Room @ Main Floor
- Master Bedroom @ Main Floor Front
- Rear Porch
- View Lot Rear
- Wide Lot