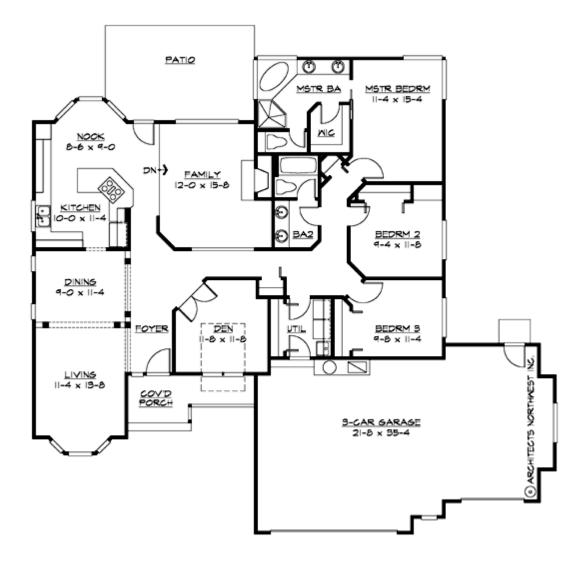

# **MAIN FLOOR**

#### **Number of Rooms**

Bedrooms: 3 Full Baths: 2

#### Garage

Garage Size: 3
Garage Door Location: Front

# **Design Features**

- Affordable Plan
- Den/Office
- Front Porch
- Laundry Room @ Main Floor
- Living & Family Room
- Master Bedroom @ Main Floor Rear
- Small Plan