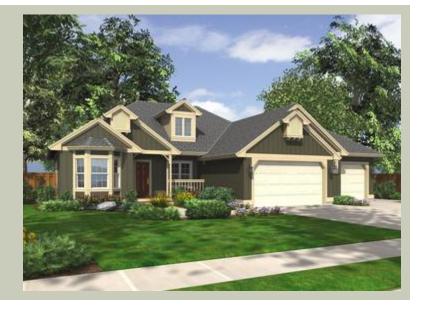

# BRYCEN - PLAN R1930A3F-0

Total Area: 1930 sq. ft. Garage Area: 780 sq. ft. Garage Area: 780 sq. ft. Garage Size: 3 Stories: 1

Stories: 1
Bedrooms: 3
Full Baths: 2
Width: 66'-0"
Depth: 60'-0"
Height: 21'-6"
Foundation: Crawl Space

# **Architectural Style**

Craftsman Farmhouse Ranch

# **Design Features**

- Affordable Plan
- Den/Office
- Front Porch
- Laundry Room @ Main Floor
- Living & Family Room
- Master Bedroom @ Main Floor Rear
- Small Plan