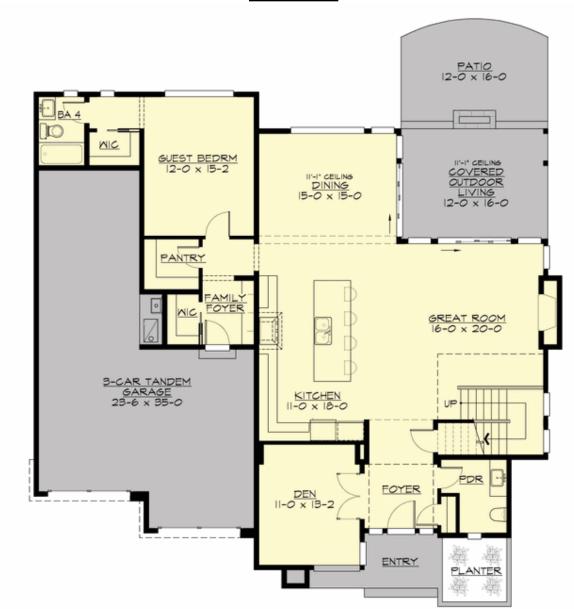

## **MAIN FLOOR**

## **Area Summary**

Total Area: 3702 sq. ft.
Main Floor: 1660 sq. ft.
Upper Floor: 2042 sq. ft.
Garage Floor: 685 sq. ft.

#### **Design Features**

- Bonus Space @ Upper Floor
- Den/Office
- Great Room
- Laundry Room @ Upper Floor
- Master Bedroom @ Upper Floor Rear
- Rear Porch
- View Lot Rear
- Wide Lot