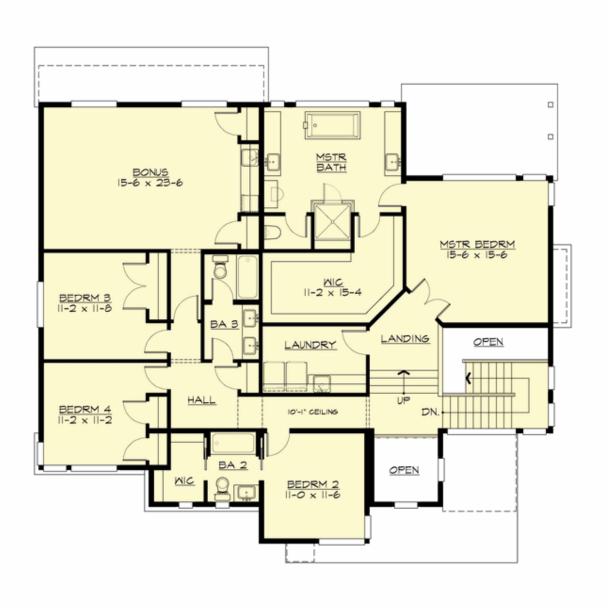

## **UPPER FLOOR**

## **Area Summary**

Total Area: 3702 sq. ft.
Main Floor: 1660 sq. ft.
Upper Floor: 2042 sq. ft.
Garage Floor: 685 sq. ft.

#### **Design Features**

- Bonus Space @ Upper Floor
- Den/Office
- Great Room
- Laundry Room @ Upper Floor
- Master Bedroom @ Upper Floor Rear
- Rear Porch
- View Lot Rear
- Wide Lot