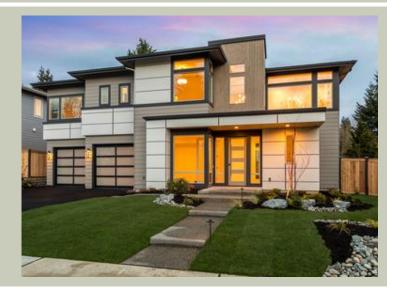

Total Area: 3702 sq. ft. Garage Area: 685 sq. ft. Garage Area: 685 sq. ft. Garage Size: 3

Garage Size: 3
Stories: 2
Bedrooms: 5
Full Baths: 4
Half Baths: 1
Width: 56'-0"
Depth: 54'-0"
Height: 27'-0"
Foundation: Crawl Space



## **MAIN FLOOR**



## **UPPER FLOOR**



# **PLAN DETAILS**

## **Area Summary**

Total Area: 3702 sq. ft.
Main Floor: 1660 sq. ft.
Upper Floor: 2042 sq. ft.
Garage Floor: 685 sq. ft.

## **General Information**

 Stories:
 2

 Width:
 56'-0"

 Depth:
 54'-0"

 Height:
 27'-0"

## **Architectural Style**

Contemporary Modern Prarie

### **Number of Rooms**

Bedrooms: 5 Full Baths: 4 Half Baths: 1

#### Garage

Garage Size: 3
Garage Door Location: Front
Garage Type: Tandem

### **Roof Pitches**

Primary: 4:12

## **Wall Heights**

Main: 9'-0" Upper: 8'-0"

## **Foundation Type**

Crawl Space

## **Roof Framing**

Trusses

### Floor Load

Live (lbs): 40 PSF Dead (lbs): 10 PSF

## **Roof Load**

Live (lbs): 25 PSF Dead (lbs): 15 PSF Wind: 85 MPH

#### **Design Features**

- Bonus Space @