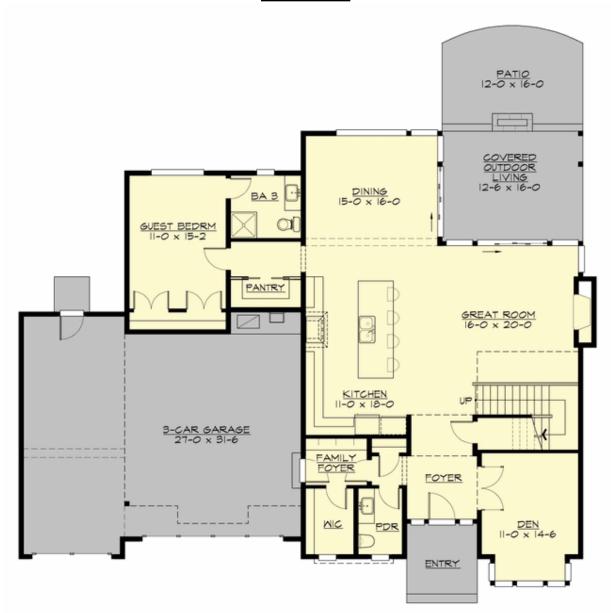

## **MAIN FLOOR**

### **Area Summary**

Total Area: 3610 sq. ft.
Main Floor: 1685 sq. ft.
Upper Floor: 1925 sq. ft.
Garage Floor: 830 sq. ft.

#### **Design Features**

- Bonus Space @ Upper Floor
- Den/Office
- Great Room
- Laundry Room @ Upper Floor
- Master Bedroom @ Upper Floor Rear
- Rear Porch
- View Lot Rear
- Wide Lot