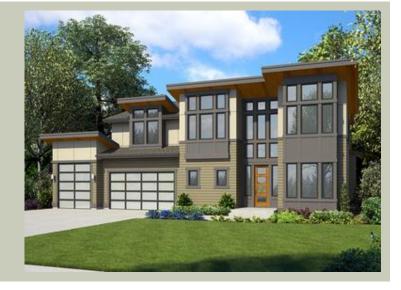

Total Area: 3610 sq. ft. Garage Area: 830 sq. ft. Garage Area: 830 sq. ft. Garage Size: 3

Garage Area. 500 sq. it.
Garage Size: 3
Stories: 2
Bedrooms: 5
Full Baths: 3
Half Baths: 1
Width: 64'-0"
Depth: 51'-6"
Height: 26'-0"
Foundation: Crawl Space



## **MAIN FLOOR**



## **UPPER FLOOR**



## **PLAN DETAILS**

### **Area Summary**

Total Area: 3610 sq. ft.
Main Floor: 1685 sq. ft.
Upper Floor: 1925 sq. ft.
Garage Floor: 830 sq. ft.

## **General Information**

 Stories:
 2

 Width:
 64'-0"

 Depth:
 51'-6"

 Height:
 26'-0"

## **Architectural Style**

Contemporary Modern Prarie

#### **Number of Rooms**

Bedrooms: 5
Full Baths: 3
Half Baths: 1

#### Garage

Garage Size: 3
Garage Door Location: Front

#### **Roof Pitches**

Primary: 4:12 Secondary: 3:12

#### **Wall Heights**

Main: 9'-0" Upper: 8'-0"

## **Foundation Type**

Crawl Space

# **Roof Framing**

Combination

## Floor Load

Live (lbs): 40 PSF Dead (lbs): 10 PSF

#### **Roof Load**

Live (lbs): 25 PSF Dead (lbs): 15 PSF Wind: 85 MPH

#### **Design Features**

- Bonus Sp