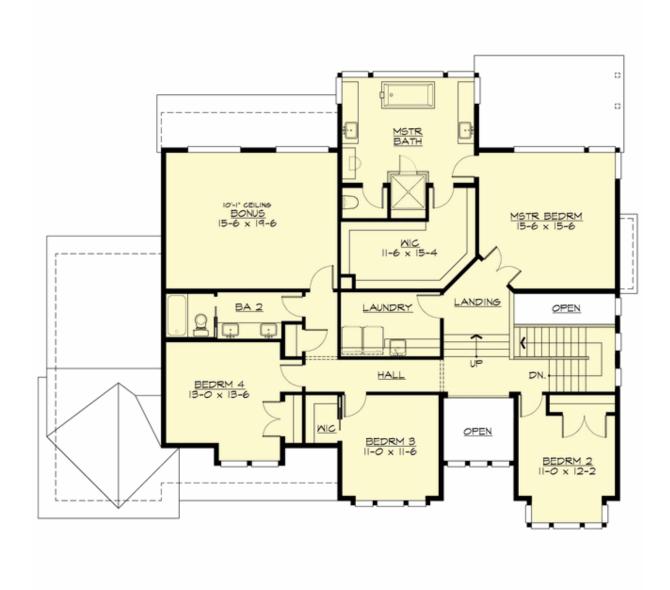

## **UPPER FLOOR**

### **Area Summary**

Total Area: 3610 sq. ft.
Main Floor: 1685 sq. ft.
Upper Floor: 1925 sq. ft.
Garage Floor: 830 sq. ft.

#### **Design Features**

- Bonus Space @ Upper Floor
- Den/Office
- Great Room
- Laundry Room @ Upper Floor
- Master Bedroom @ Upper Floor Rear
- Rear Porch
- View Lot Rear
- Wide Lot