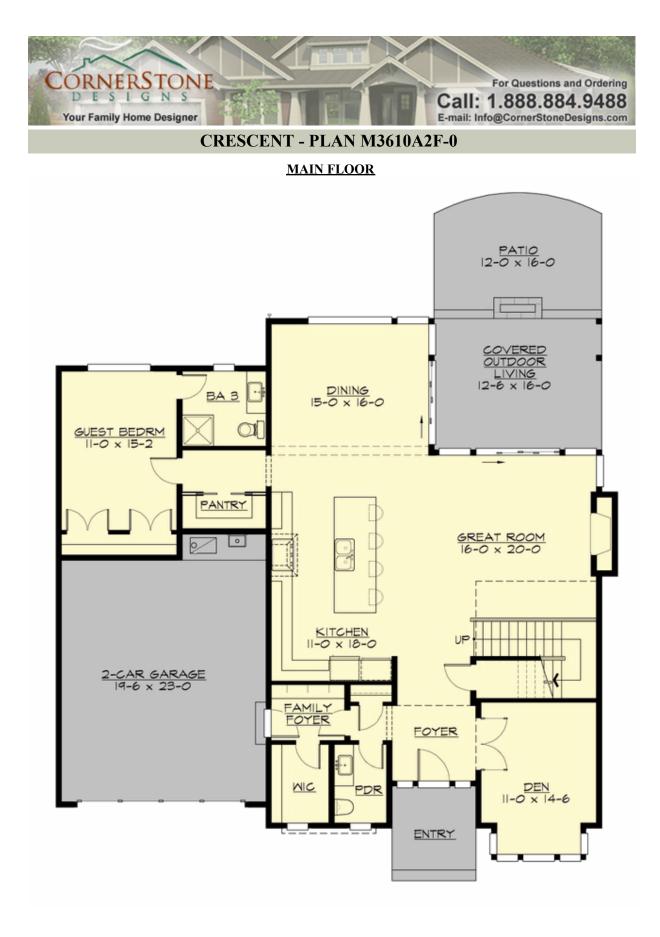

## **CRESCENT - PLAN M3610A2F-0**

## Area Summary

| Total Area:   | 3610 sq. ft. |
|---------------|--------------|
| Main Floor:   | 1685 sq. ft. |
| Upper Floor:  | 1925 sq. ft. |
| Garage Floor: | 494 sq. ft.  |

#### **Design Features**

- Bonus Space @ Upper Floor
- Den/Office
- Great Room
- Laundry Room @ Upper Floor
- Master Bedroom @ Upper Floor Rear
- Narrow Lot
- Rear Porch
- View Lot Rear