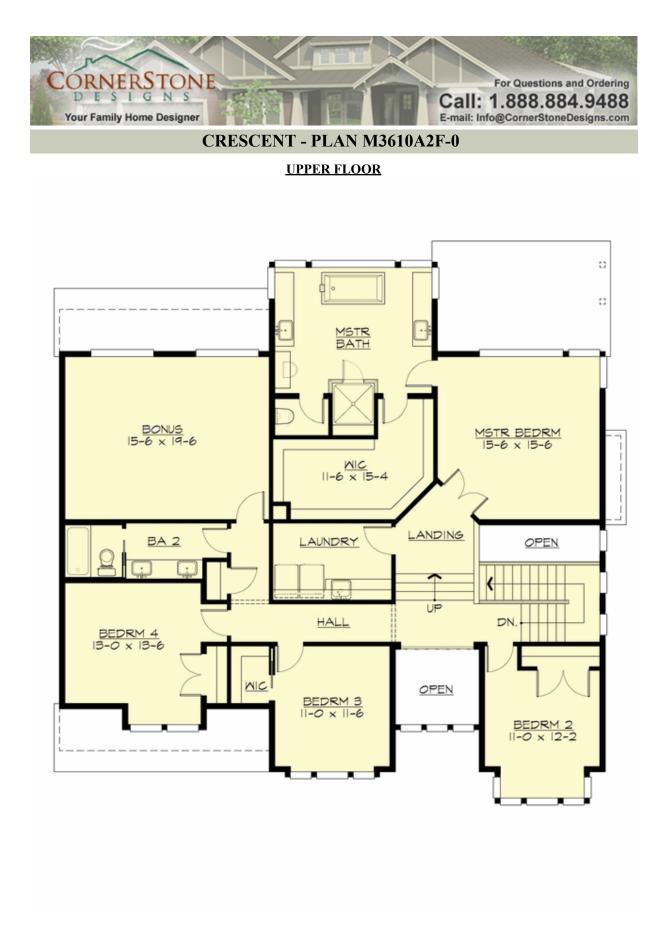

## **CRESCENT - PLAN M3610A2F-0**

## Area Summary

| Total Area:   | 3610 sq. ft. |
|---------------|--------------|
| Main Floor:   | 1685 sq. ft. |
| Upper Floor:  | 1925 sq. ft. |
| Garage Floor: | 494 sq. ft.  |

#### **Design Features**

- Bonus Space @ Upper Floor
- Den/Office
- Great Room
- Laundry Room @ Upper Floor
- Master Bedroom @ Upper Floor Rear
- Narrow Lot
- Rear Porch
- View Lot Rear