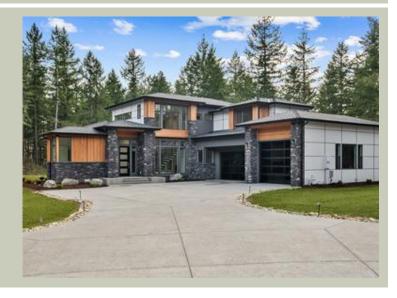

### **Architectural Style**

Contemporary Modern Prarie

#### **Design Features**

- Bonus Space @ Upper Floor
- Den/Office
- Great Room
- Laundry Room @ Main Floor
- Master Bedroom @ Main Floor Rear
- Rear Porch
- View Lot Rear