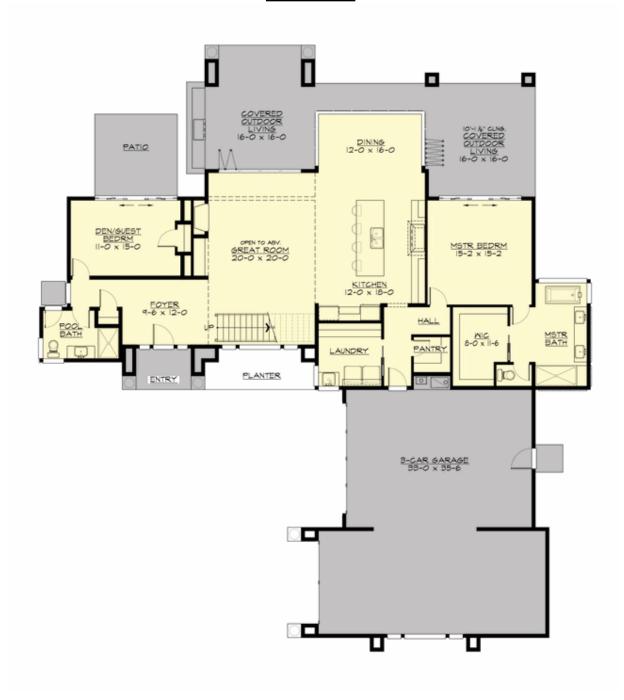

### **MAIN FLOOR**

### **Area Summary**

Total Area: 3485 sq. ft.
Main Floor: 2103 sq. ft.
Upper Floor: 1382 sq. ft.
Garage Floor: 1132 sq. ft.

#### **Design Features**

- Bonus Space @ Upper Floor
- Den/Office
- Great Room
- Laundry Room @ Main Floor
- Master Bedroom @ Main Floor Rear
- Rear Porch
- View Lot Rear