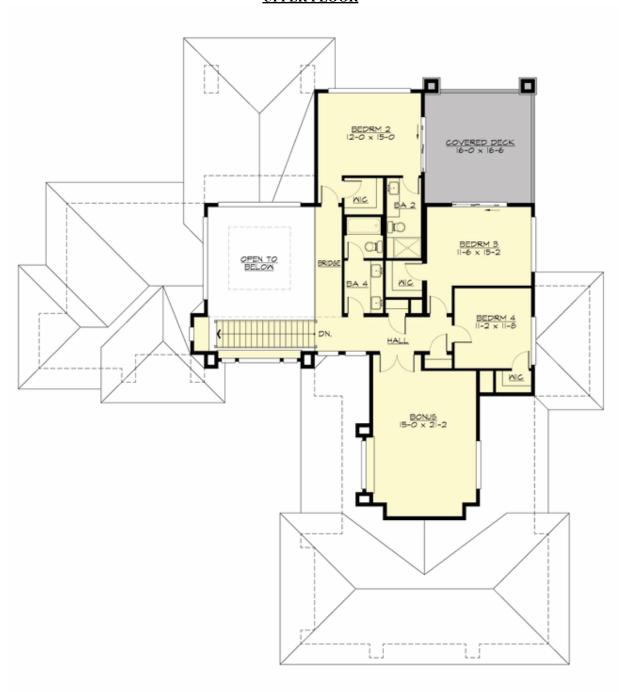

### **UPPER FLOOR**

### **Area Summary**

Total Area: 3485 sq. ft.
Main Floor: 2103 sq. ft.
Upper Floor: 1382 sq. ft.
Garage Floor: 1132 sq. ft.

#### **Design Features**

- Bonus Space @ Upper Floor
- Den/Office
- Great Room
- Laundry Room @ Main Floor
- Master Bedroom @ Main Floor Rear
- Rear Porch
- View Lot Rear