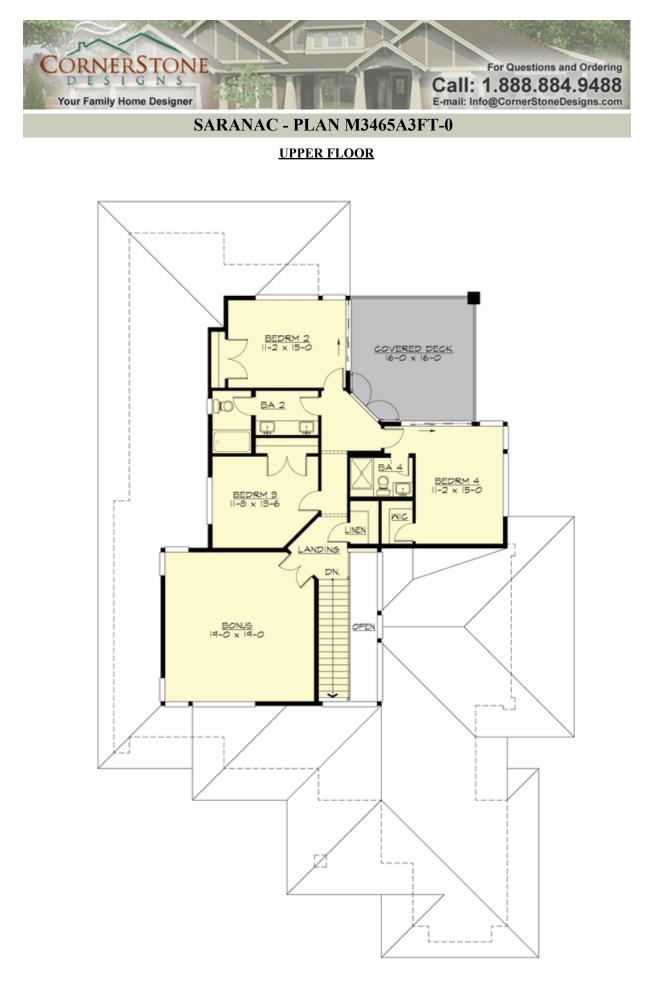

## SARANAC - PLAN M3465A3FT-0

### Area Summary

| Total Area:   | 3459 sq. ft. |
|---------------|--------------|
| Main Floor:   | 2147 sq. ft. |
| Upper Floor:  | 1312 sq. ft. |
| Garage Floor: | 790 sq. ft.  |

### Number of Rooms

| Bedrooms:   | 4 |
|-------------|---|
| Full Baths: | 4 |

#### **Design Features**

- Bonus Space @ Upper Floor
- Den/Office
- Great Room
- Laundry Room @ Main Floor
- Master Bedroom @ Main Floor Rear
- Narrow Lot
- Rear Porch
- View Lot Rear