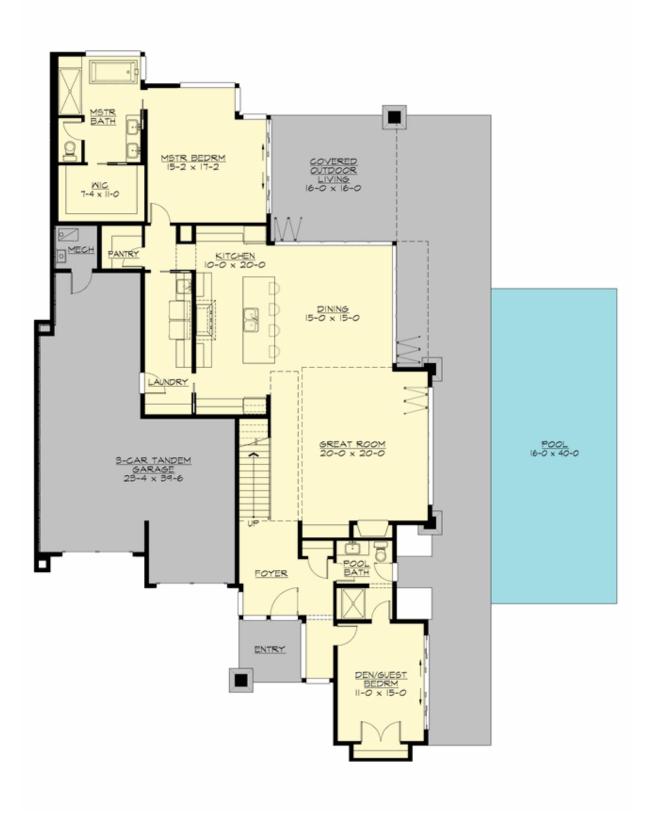

# SARANAC - PLAN M3465A3FT-0

MAIN FLOOR

### Area Summary

| Total Area:   | 3459 sq. ft. |
|---------------|--------------|
| Main Floor:   | 2147 sq. ft. |
| Upper Floor:  | 1312 sq. ft. |
| Garage Floor: | 790 sq. ft.  |

### Number of Rooms

| Bedrooms:   | 4 |
|-------------|---|
| Full Baths: | 4 |

#### **Design Features**

- Bonus Space @ Upper Floor
- Den/Office
- Great Room
- Laundry Room @ Main Floor
- Master Bedroom @ Main Floor Rear
- Narrow Lot
- Rear Porch
- View Lot Rear