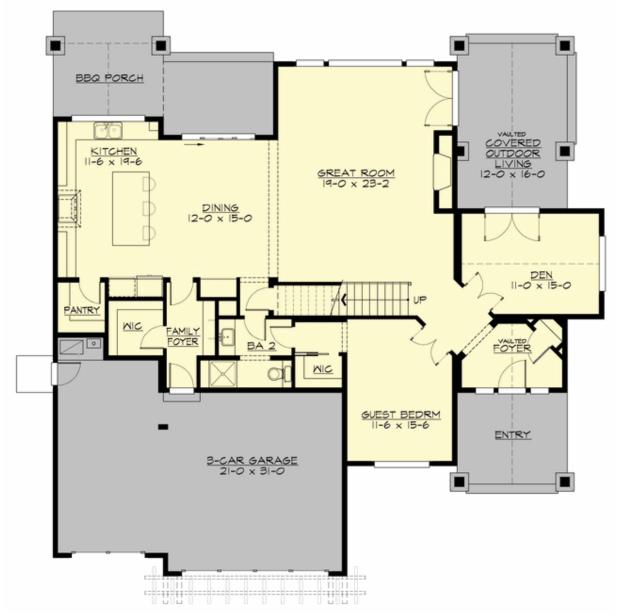

Total Area:3212 sq. ft.Garage Area:676 sq. ft.Garage Area:676 sq. ft.Garage Size:3Stories:2Bedrooms:4Full Baths:3Width:60'-0"Depth:58'-6"Height:30'-0"Foundation:Crawl Space

MAIN FLOOR

UPPER FLOOR

## Area Summary

| Total Area:   | 3212 sq. ft. |
|---------------|--------------|
| Main Floor:   | 1720 sq. ft. |
| Upper Floor:  | 1492 sq. ft. |
| Garage Floor: | 676 sq. ft.  |

#### **Design Features**

- Bonus Space @ Upper Floor
- Den/Office
- Front and Rear Porch
- Great Room
- Laundry Room @ Upper Floor
- Master Bedroom @ Upper Floor Rear
- Suncadia Collection
- Vacation Plan
- View Lot Rear