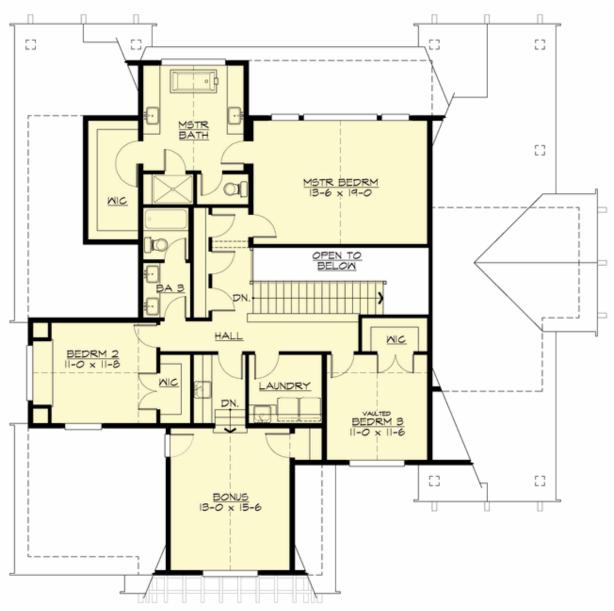

Total Area:3212 sq. ft.Garage Area:676 sq. ft.Garage Area:676 sq. ft.Garage Size:3Stories:2Bedrooms:4Full Baths:3Width:60'-0"Depth:58'-6"Height:30'-0"Foundation:Crawl Space

MAIN FLOOR

UPPER FLOOR

## Area Summary

| Total Area:   | 3212 sq. ft. |
|---------------|--------------|
| Main Floor:   | 1720 sq. ft. |
| Upper Floor:  | 1492 sq. ft. |
| Garage Floor: | 676 sq. ft.  |

#### **Design Features**

- Bonus Space @ Upper Floor
- Den/Office
- Front and Rear Porch
- Great Room
- Laundry Room @ Upper Floor
- Master Bedroom @ Upper Floor Rear
- Suncadia Collection
- Vacation Plan
- View Lot Rear