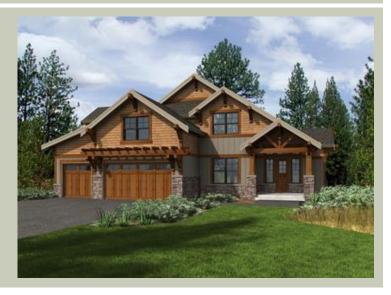

## Architectural Style

Craftsman Lodge Shingle

#### **Design Features**

- Bonus Space @ Upper Floor
- Den/Office
- Front and Rear Porch
- Great Room
- Laundry Room @ Upper Floor
- Master Bedroom @ Upper Floor Rear
- Suncadia Collection
- Vacation Plan
- View Lot Rear