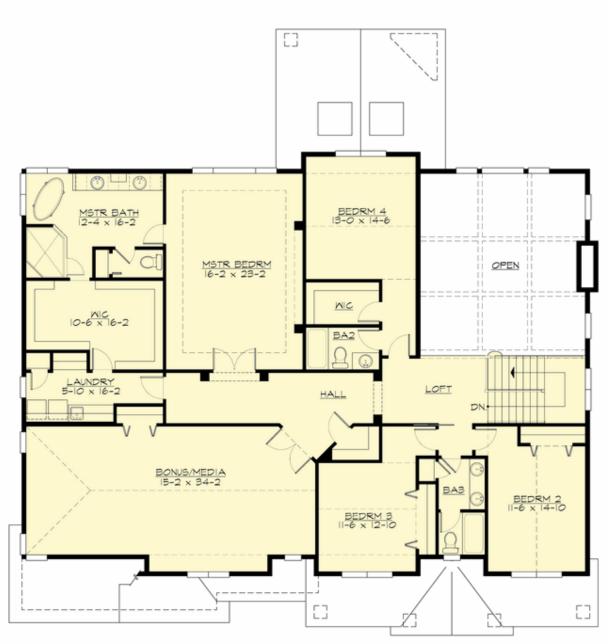

# MCMASTER - PLAN M4161C3F-2R

UPPER FLOOR

**COPYRIGHT NOTICE:** It is illegal to build this plan without a legally obtained set of prints. It is illegal to copy or redraw these plans. Violation of U.S. Copyright Laws are punishable with fines up to \$150,000. After the purchase of plans, changes may be made by a qualified professional.

### Area Summary

| Total Area:   | 4989 sq. ft. |
|---------------|--------------|
| Main Floor:   | 2433 sq. ft. |
| Upper Floor:  | 2556 sq. ft. |
| Garage Floor: | 805 sq. ft.  |