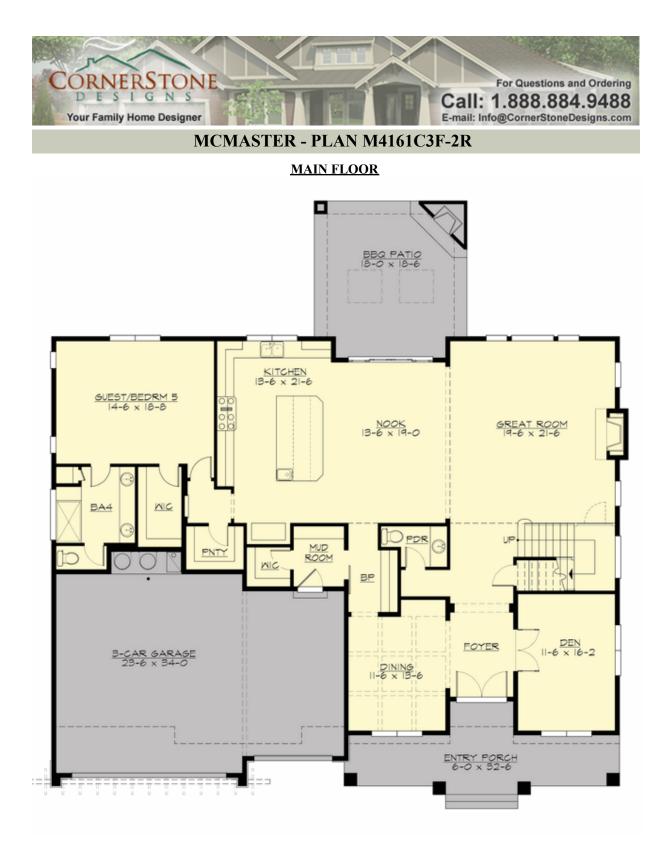

### MCMASTER - PLAN M4161C3F-2R

### Area Summary

| Total Area:   | 4989 sq. ft. |
|---------------|--------------|
| Main Floor:   | 2433 sq. ft. |
| Upper Floor:  | 2556 sq. ft. |
| Garage Floor: | 805 sq. ft.  |