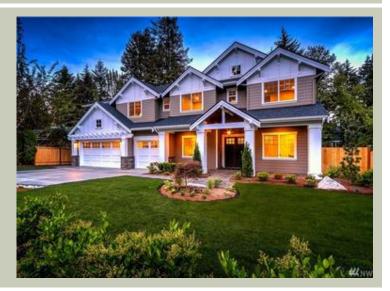

# MCMASTER - PLAN M4161C3F-2R

| Total Area:  | 4989 sq. ft. |
|--------------|--------------|
| Garage Area: | 805 sq. ft.  |
| Garage Area: |              |
| Garage Size: | 3            |
| Stories:     | 2            |
| Bedrooms:    | 5            |
| Full Baths:  | 4            |
| Half Baths:  | 1            |
| Width:       | 67'-0"       |
| Depth:       | 70'-0"       |
| Height:      | 32'-10"      |
| Foundation:  | Crawl Space  |
|              |              |

### MCMASTER - PLAN M4161C3F-2R

## Architectural Style

Craftsman Shingle Traditional