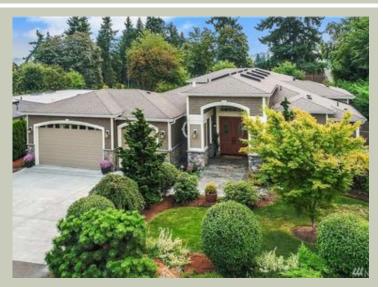

| 4585 sq. ft.             |
|--------------------------|
| 710 sq. ft.              |
| 710 sq. ft.              |
| 3                        |
| 2                        |
| 4                        |
| 3                        |
| 1                        |
| 65'-0"                   |
| 72'-0"                   |
| 17'-0"                   |
| <b>Daylight Basement</b> |
|                          |





MAIN FLOOR



COPYRIGHT NOTICE: It is illegal to build this plan without a legally obtained set of prints. It is illegal to copy or redraw these plans. Violation of U.S. Copyright Laws are punishable with fines up to \$150,000. After the purchase of plans, changes may be made by a qualified professional.

Viewridge Crest - Plan R4075B3F-0DB ::: Page 2 of 5



UPPER FLOOR







# PLAN DETAILS

## Area Summary

| Total Area:   | 4585 sq. ft. |
|---------------|--------------|
| Main Floor:   | 2543 sq. ft. |
| Upper Floor:  | 2042 sq. ft. |
| Garage Floor: | 710 sq. ft.  |

#### **General Information**

| Stories: | 2      |
|----------|--------|
| Width:   | 65'-0" |
| Depth:   | 72'-0" |
| Height:  | 17'-0" |

## Architectural Style

Craftsman Northwest Shingle

#### Number of Rooms