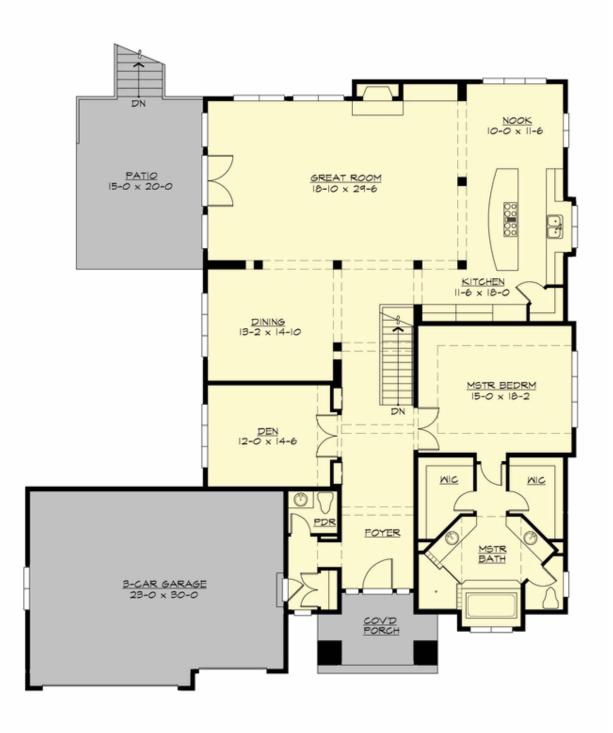

MAIN FLOOR

COPYRIGHT NOTICE: It is illegal to build this plan without a legally obtained set of prints. It is illegal to copy or redraw these plans. Violation of U.S. Copyright Laws are punishable with fines up to \$150,000. After the purchase of plans, changes may be made by a qualified professional.

## Area Summary

| Total Area:   | 4585 sq. ft. |
|---------------|--------------|
| Main Floor:   | 2543 sq. ft. |
| Upper Floor:  | 2042 sq. ft. |
| Garage Floor: | 710 sq. ft.  |

#### **Design Features**

- Bonus Space @ Lower Floor
- Den/Office
- Front and Rear Porch
- Great Room
- Laundry Room @ Lower Floor
- Master Bedroom @ Main Floor Front
- View Lot Rear