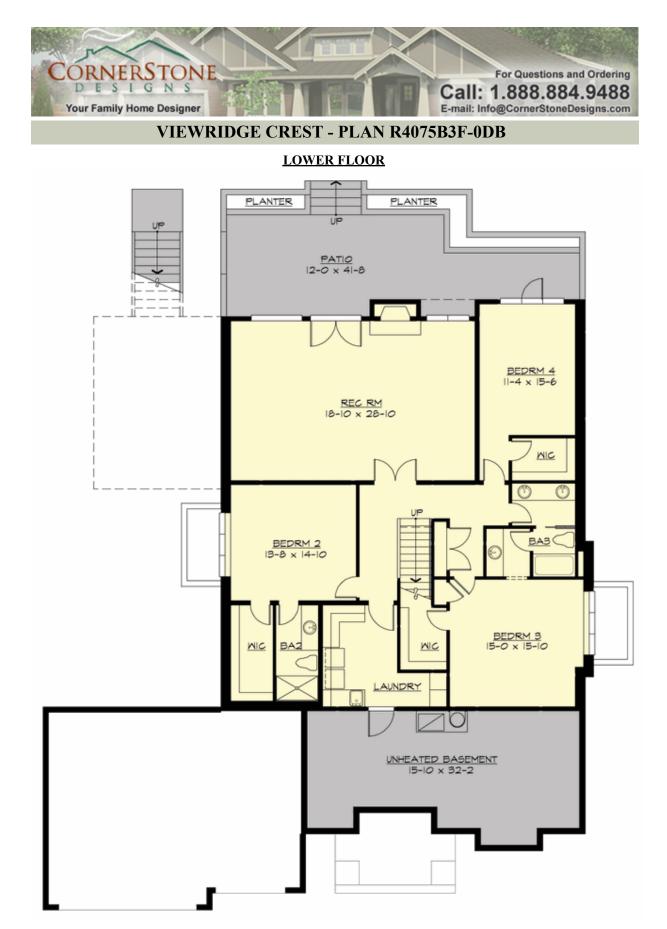

Viewridge Crest - Plan R4075B3F-0DB ::: Page 2 of 5

UPPER FLOOR

## Area Summary

| Total Area:   | 4585 sq. ft. |
|---------------|--------------|
| Main Floor:   | 2543 sq. ft. |
| Upper Floor:  | 2042 sq. ft. |
| Garage Floor: | 710 sq. ft.  |

#### **Design Features**

- Bonus Space @ Lower Floor
- Den/Office
- Front and Rear Porch
- Great Room
- Laundry Room @ Lower Floor
- Master Bedroom @ Main Floor Front
- View Lot Rear