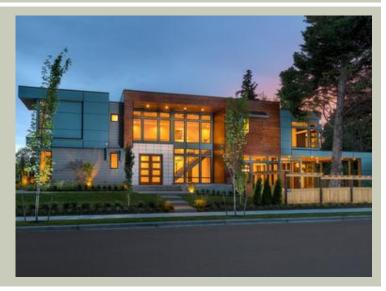

# NOVELLA - PLAN M4680A3ST-0

Total Area:4680 sq. ft.Garage Area:630 sq. ft.Garage Area:630 sq. ft.Garage Size:3Stories:2Bedrooms:5Full Baths:5Half Baths:1Width:102'-6"Depth:40'-0"Height:25'-0"Foundation:Crawl Space

# Architectural Style

| Contemporary |
|--------------|
| Modern       |
| Northwest    |