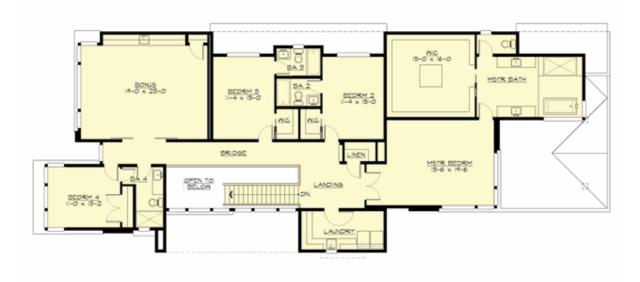

# NOVELLA - PLAN M4680A3ST-0

**UPPER FLOOR** 

# Area Summary

| Total Area:   | 4680 sq. ft. |
|---------------|--------------|
| Main Floor:   | 2090 sq. ft. |
| Upper Floor:  | 2590 sq. ft. |
| Garage Floor: | 630 sq. ft.  |

## **Design Features**

- Bonus Space @ Upper Floor
- Den/Office
- Great Room
- Laundry Room @ Upper Floor
- Master Bedroom @ Upper Floor Front
- Rear Porch
- View Lot Front
- Wide Lot

COPYRIGHT NOTICE: It is illegal to build this plan without a legally obtained set of prints. It is illegal to copy or redraw these plans. Violation of U.S. Copyright Laws are punishable with fines up to \$150,000. After the purchase of plans, changes may be made by a qualified professional.