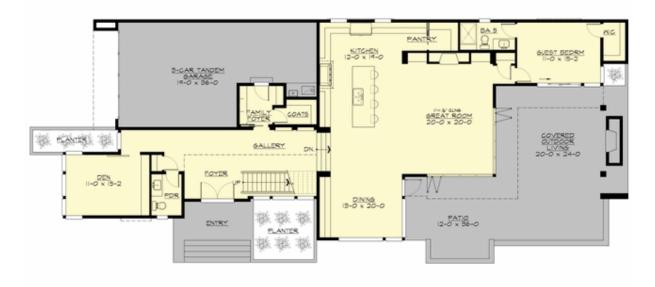

# MAIN FLOOR

# Area Summary

| Total Area:   | 4680 sq. ft. |
|---------------|--------------|
| Main Floor:   | 2090 sq. ft. |
| Upper Floor:  | 2590 sq. ft. |
| Garage Floor: | 630 sq. ft.  |

## **Design Features**

- Bonus Space @ Upper Floor
- Den/Office
- Great Room
- Laundry Room @ Upper Floor
- Master Bedroom @ Upper Floor Front
- Rear Porch
- View Lot Front
- Wide Lot

COPYRIGHT NOTICE: It is illegal to build this plan without a legally obtained set of prints. It is illegal to copy or redraw these plans. Violation of U.S. Copyright Laws are punishable with fines up to \$150,000. After the purchase of plans, changes may be made by a qualified professional.