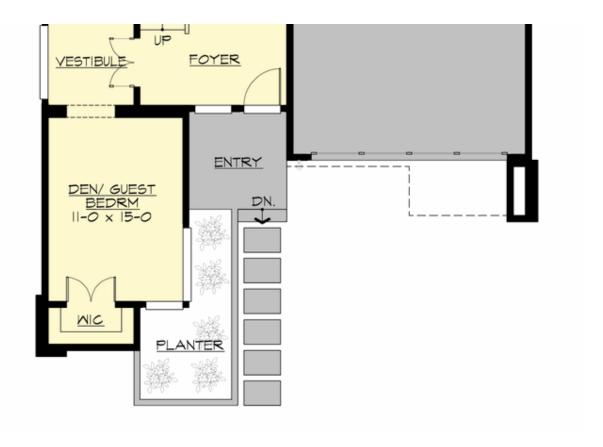

## **MAIN FLOOR**

**COPYRIGHT NOTICE:** It is illegal to build this plan without a legally obtained set of prints. It is illegal to copy or redraw these plans. Violation of U.S. Copyright Laws are punishable with fines up to \$150,000. After the purchase of plans, changes may be made by a qualified professional.

#### **Area Summary**

Total Area: 4070 sq. ft. Main Floor: 1748 sq. ft. Upper Floor: 2322 sq. ft. Garage Floor: 620 sq. ft.

#### **Design Features**

- Bonus Space @ Upper Floor
- Den/Office
- Great Room
- Laundry Room @ Upper Floor
- Master Bedroom @ Upper Floor Rear
- Narrow Lot
- Rear Porch
- View Lot Rear