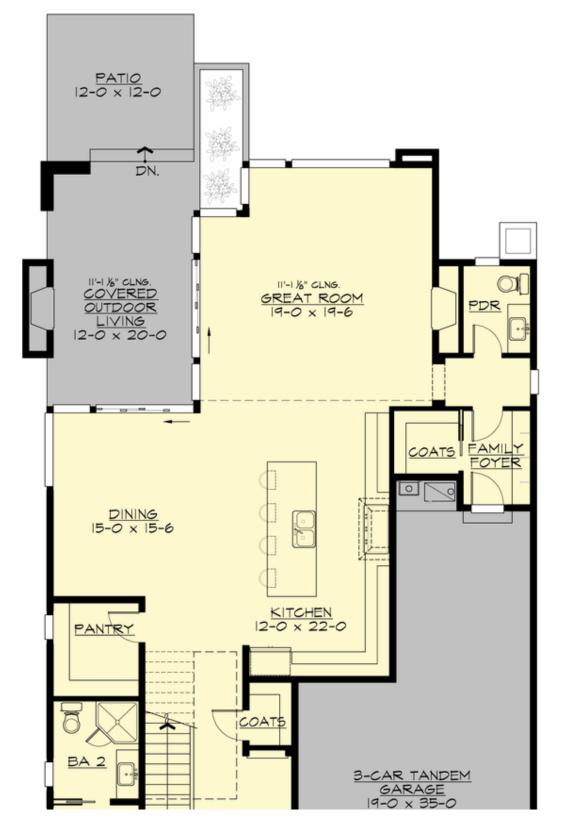

## **MAIN FLOOR**

**COPYRIGHT NOTICE:** It is illegal to build this plan without a legally obtained set of prints. It is illegal to copy or redraw these plans. Violation of U.S. Copyright Laws are punishable with fines up to \$150,000. After the purchase of plans, changes may be made by a qualified professional.

#### **Area Summary**

Total Area: 4070 sq. ft. Main Floor: 1748 sq. ft. Upper Floor: 2322 sq. ft. Garage Floor: 620 sq. ft.