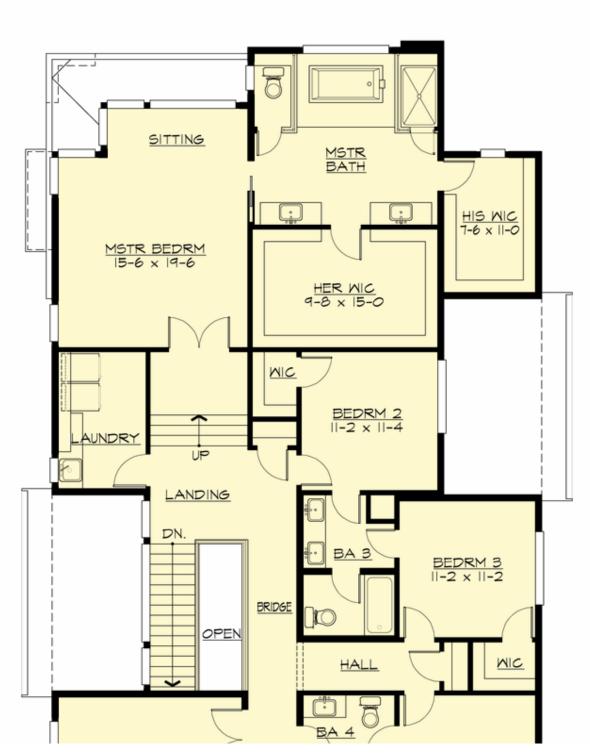

## **UPPER FLOOR**

**COPYRIGHT NOTICE:** It is illegal to build this plan without a legally obtained set of prints. It is illegal to copy or redraw these plans. Violation of U.S. Copyright Laws are punishable with fines up to \$150,000. After the purchase of plans, changes may be made by a qualified professional.

#### **Area Summary**

Total Area: 4070 sq. ft. Main Floor: 1748 sq. ft. Upper Floor: 2322 sq. ft. Garage Floor: 620 sq. ft.

#### **Design Features**

- Bonus Space @ Upper Floor
- Den/Office
- Great Room
- Laundry Room @ Upper Floor
- Master Bedroom @ Upper Floor Rear
- Narrow Lot
- Rear Porch
- View Lot Rear