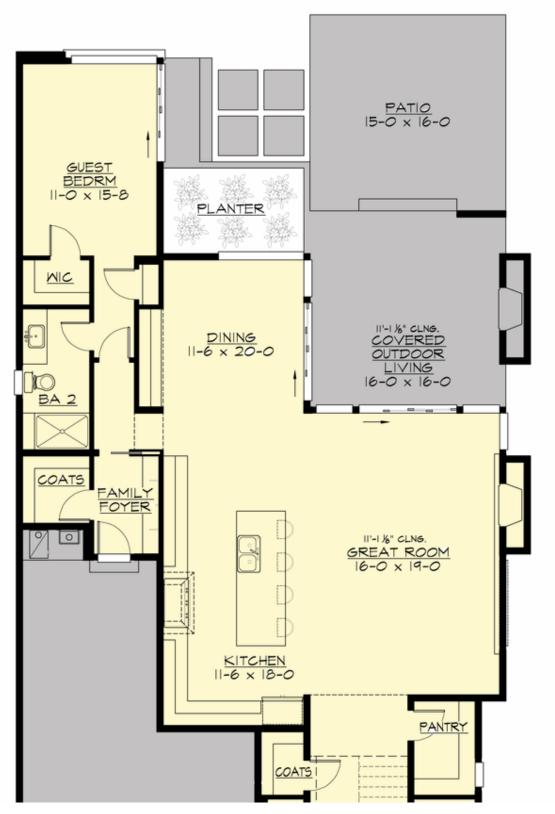

## **MAIN FLOOR**

**COPYRIGHT NOTICE:** It is illegal to build this plan without a legally obtained set of prints. It is illegal to copy or redraw these plans. Violation of U.S. Copyright Laws are punishable with fines up to \$150,000. After the purchase of plans, changes may be made by a qualified professional.

#### **Area Summary**

Total Area: 4040 sq. ft.
Main Floor: 1880 sq. ft.
Upper Floor: 2160 sq. ft.
Garage Floor: 630 sq. ft.

#### **Number of Rooms**

Bedrooms: 5 Full Baths: 4 Half Baths: 1

#### **Design Features**

- Bonus Space @ Upper Floor
- Den/Office
- Great Room
- Laundry Room @ Upper Floor
- Master Bedroom @ Upper Floor Rear
- Narrow Lot
- Rear Porch
- View Lot Rear