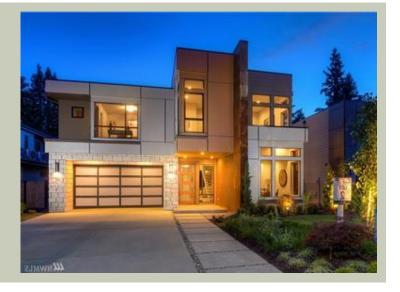

Total Area: 4040 sq. ft. Garage Area: 630 sq. ft. Garage Area: 630 sq. ft. Garage Size: 3

Garage Size: 3
Stories: 2
Bedrooms: 5
Full Baths: 4
Half Baths: 1
Width: 40'-0"
Depth: 93'-6"
Height: 24'-0"
Foundation: Crawl Space



## **MAIN FLOOR**



**COPYRIGHT NOTICE:** It is illegal to build this plan without a legally obtained set of prints. It is illegal to copy or redraw these plans. Violation of U.S. Copyright Laws are punishable with fines up to \$150,000. After the purchase of plans, changes may be made by a qualified professional.



## **UPPER FLOOR**



**COPYRIGHT NOTICE:** It is illegal to build this plan without a legally obtained set of prints. It is illegal to copy or redraw these plans. Violation of U.S. Copyright Laws are punishable with fines up to \$150,000. After the purchase of plans, changes may be made by a qualified professional.



## **PLAN DETAILS**

#### **Area Summary**

Total Area: 4040 sq. ft.
Main Floor: 1880 sq. ft.
Upper Floor: 2160 sq. ft.
Garage Floor: 630 sq. ft.

## **Gener