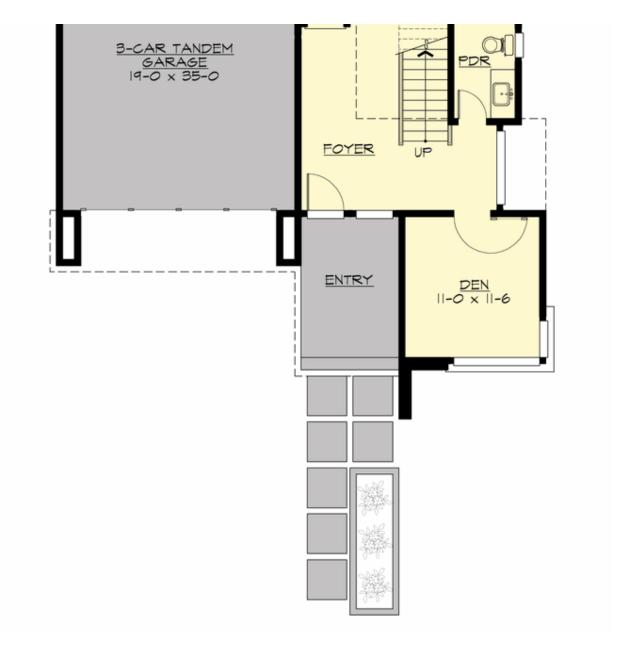

## **MAIN FLOOR**

**COPYRIGHT NOTICE:** It is illegal to build this plan without a legally obtained set of prints. It is illegal to copy or redraw these plans. Violation of U.S. Copyright Laws are punishable with fines up to \$150,000. After the purchase of plans, changes may be made by a qualified professional.

#### **Garage**

Garage Size: 3
Garage Door Location: Front
Garage Type: Tandem

#### **Design Features**

- Bonus Space @ Upper Floor
- Den/Office
- Great Room
- Laundry Room @ Upper Floor
- Master Bedroom @ Upper Floor Rear
- Narrow Lot
- Rear Porch
- View Lot Rear