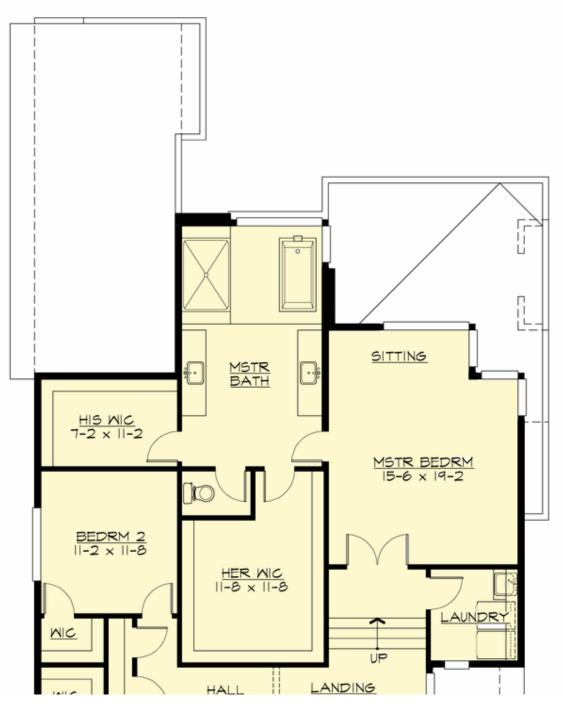

## **UPPER FLOOR**

**COPYRIGHT NOTICE:** It is illegal to build this plan without a legally obtained set of prints. It is illegal to copy or redraw these plans. Violation of U.S. Copyright Laws are punishable with fines up to \$150,000. After the purchase of plans, changes may be made by a qualified professional.

#### **Area Summary**

Total Area: 4040 sq. ft.
Main Floor: 1880 sq. ft.
Upper Floor: 2160 sq. ft.
Garage Floor: 630 sq. ft.

#### **Number of Rooms**

Bedrooms: 5 Full Baths: 4 Half Baths: 1

#### **Design Features**

- Bonus Space @ Upper Floor
- Den/Office
- Great Room
- Laundry Room @ Upper Floor
- Master Bedroom @ Upper Floor Rear
- Narrow Lot
- Rear Porch
- View Lot Rear