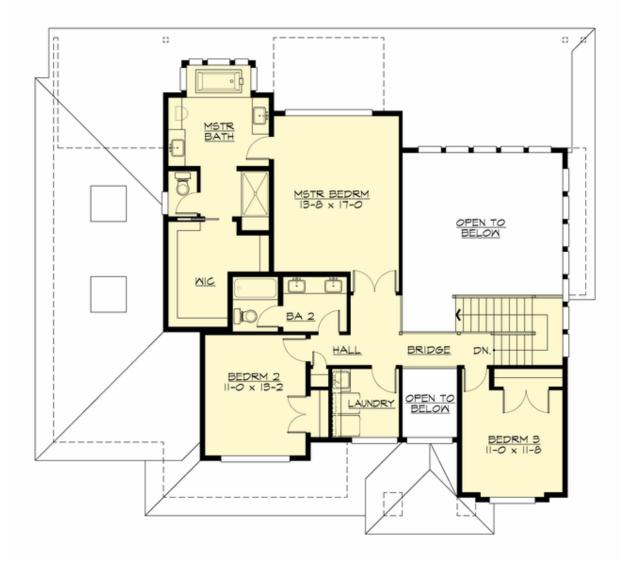

For Questions and Ordering

Call: 1.888.884.9488

E-mail: Info@CornerStoneDesigns.com

**UPPER FLOOR** 

**COPYRIGHT NOTICE:** It is illegal to build this plan without a legally obtained set of prints. It is illegal to copy or redraw these plans. Violation of U.S. Copyright Laws are punishable with fines up to \$150,000. After the purchase of plans, changes may be made by a qualified professional.

## Area Summary

| Total Area:   | 2555 sq. ft. |
|---------------|--------------|
| Main Floor:   | 1380 sq. ft. |
| Upper Floor:  | 1175 sq. ft. |
| Garage Floor: | 784 sq. ft.  |

#### Number of Rooms

| Bedrooms:   | 3 |
|-------------|---|
| Full Baths: | 3 |

## **Design Features**

- Den/Office
- Great Room
- Laundry Room @ Upper Floor
- Master Bedroom @ Upper Floor Rear
- Rear Porch
- View Lot Rear
- Wide Lot

**COPYRIGHT NOTICE:** It is illegal to build this plan without a legally obtained set of prints. It is illegal to copy or redraw these plans. Violation of U.S. Copyright Laws are punishable with fines up to \$150,000. After the purchase of plans, changes may be made by a qualified professional.