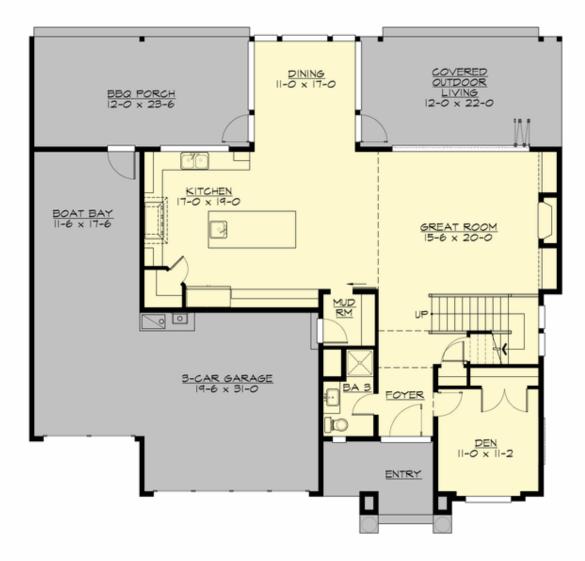

MAIN FLOOR

**COPYRIGHT NOTICE:** It is illegal to build this plan without a legally obtained set of prints. It is illegal to copy or redraw these plans. Violation of U.S. Copyright Laws are punishable with fines up to \$150,000. After the purchase of plans, changes may be made by a qualified professional.

## Area Summary

| Total Area:   | 2555 sq. ft. |
|---------------|--------------|
| Main Floor:   | 1380 sq. ft. |
| Upper Floor:  | 1175 sq. ft. |
| Garage Floor: | 784 sq. ft.  |

#### **Garage**

Garage Size: 3 Garage Door Location: Front

## **Design Features**

- Den/Office
- Great Room
- Laundry Room @ Upper Floor
- Master Bedroom @ Upper Floor Rear
- Rear Porch
- View Lot Rear
- Wide Lot

**COPYRIGHT NOTICE:** It is illegal to build this plan without a legally obtained set of prints. It is illegal to copy or redraw these plans. Violation of U.S. Copyright Laws are punishable with fines up to \$150,000. After the purchase of plans, changes may be made by a qualified professional.