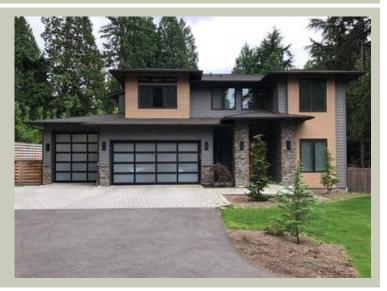

Total Area:
 2555 sq. ft.

 Garage Area:
 784 sq. ft.

 Garage Area:
 784 sq. ft.

 Garage Size:
 3

 Stories:
 2

 Bedrooms:
 3

 Full Baths:
 3

 Width:
 58'-0"

 Depth:
 52'-0"

 Height:
 25'-6"

 Foundation:
 Crawl Space



**COPYRIGHT NOTICE:** It is illegal to build this plan without a legally obtained set of prints. It is illegal to copy or redraw these plans. Violation of U.S. Copyright Laws are punishable with fines up to \$150,000. After the purchase of plans, changes may be made by a qualified professional.



MAIN FLOOR



**COPYRIGHT NOTICE:** It is illegal to build this plan without a legally obtained set of prints. It is illegal to copy or redraw these plans. Violation of U.S. Copyright Laws are punishable with fines up to \$150,000. After the purchase of plans, changes may be made by a qualified professional.

For Questions and Ordering

Call: 1.888.884.9488

E-mail: Info@CornerStoneDesigns.com

**UPPER FLOOR** 



**COPYRIGHT NOTICE:** It is illegal to build this plan without a legally obtained