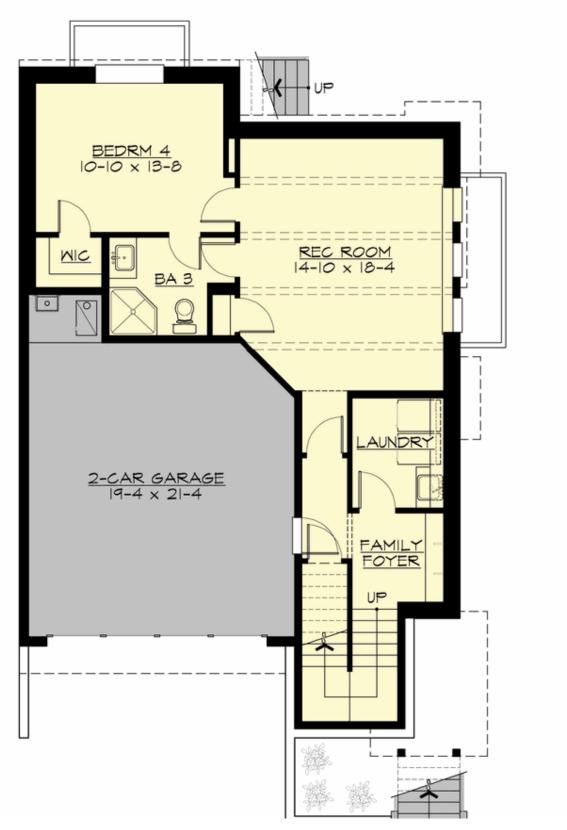

## **LOWER FLOOR**

**COPYRIGHT NOTICE:** It is illegal to build this plan without a legally obtained set of prints. It is illegal to copy or redraw these plans. Violation of U.S. Copyright Laws are punishable with fines up to \$150,000. After the purchase of plans, changes may be made by a qualified professional.

#### **Area Summary**

Total Area: 2877 sq. ft.
Main Floor: 967 sq. ft.
Upper Floor: 1047 sq. ft.
Lower Floor: 863 sq. ft.
Garage Floor: 456 sq. ft.

### Garage

Garage Size: 2
Garage Door Location: Front
Garage Type: Under

#### **Design Features**

- Bonus Space @ Lower Floor
- Great Room
- Laundry Room @ Lower Floor
- Master Bedroom @ Upper Floor Rear
- Narrow Lot
- Rear Porch
- View Lot Rear