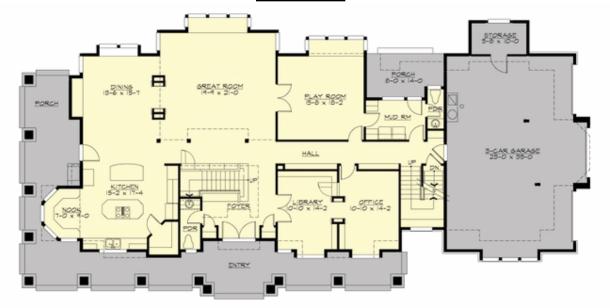

Total Area: 4966 sq. ft. Garage Area: 965 sq. ft. Garage Area: 965 sq. ft. Garage Size: 3

Foundation: Crawl Space

Garage Size: 3
Stories: 2
Bedrooms: 4
Full Baths: 3
Half Baths: 2
Width: 102'-6"
Depth: 50'-6"
Height: 24'-2"





### **MAIN FLOOR**



#### **UPPER FLOOR**



### **LOWER FLOOR**



## **PLAN DETAILS**

### **Area Summary**

Total Area: 4966 sq. ft.
Main Floor: 2483 sq. ft.
Upper Floor: 2483 sq. ft.
Garage Floor: 965 sq. ft.

### **General Information**

 Stories:
 2

 Width:
 102'-6"

 Depth:
 50'-6"

 Height:
 24'-2"

### **Architectural Style**

Craftsman Farmhouse Shingle

#### **Number of Rooms**

Bedrooms: 4
Full Baths: 3
Half Baths: 2

#### Garage

Garage Size: 3 Garage Door Location: Side

#### **Roof Pitches**

Primary: 4:12

#### Wall Heights

Main: 9'-0" Upper: 8'-0"

## **Foundation Type**

Crawl Space

## **Roof Framing**

Combination

### Floor Load

Live (lbs): 40 PSF Dead (lbs): 10 PSF

#### **Roof Load**

Live (lbs): 25 PSF Dead (lbs): 15 PSF Wind: 85 MPH

#### **Design Features**

- Bonus Space @ Upper