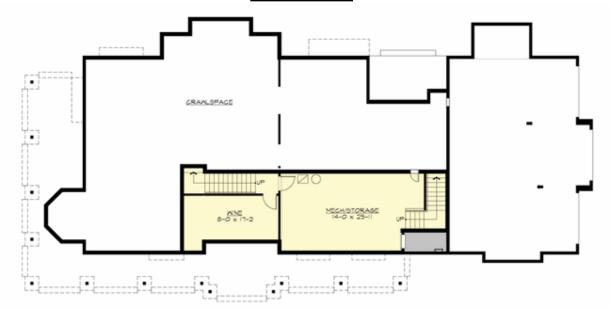

Total Area: 4966 sq. ft. Garage Area: 965 sq. ft. Garage Area: 965 sq. ft. Garage Size: 3

Foundation: Crawl Space

Garage Size: 3
Stories: 2
Bedrooms: 4
Full Baths: 3
Half Baths: 2
Width: 102'-6"
Depth: 50'-6"
Height: 24'-2"





### **MAIN FLOOR**



#### **UPPER FLOOR**



### **LOWER FLOOR**



## **PLAN DETAILS**

### **Area Summary**

Total Area: 4966 sq. ft.
Main Floor: 2483 sq. ft.
Upper Floor: 2483 sq. ft.
Garage Floor: 965 sq. ft.

### **General Information**

 Stories:
 2

 Width:
 102'-6"

 Depth:
 50'-6"

 Height:
 24'-2"

### **Architectural Style**

Craftsman Farmhouse Shingle

#### **Number of Rooms**

Bedrooms: 4
Full Baths: 3
Half Baths: 2

#### Garage

Garage Size: 3 Garage Door Location: Side

#### **Roof Pitches**

Primary: 4:12

#### Wall Heights

Main: 9'-0" Upper: 8'-0"

## **Foundation Type**

Crawl Space

## **Roof Framing**

Combination

### Floor Load

Live (lbs): 40 PSF Dead (lbs): 10 PSF

#### **Roof Load**

Live (lbs): 25 PSF Dead (lbs): 15 PSF Wind: 85 MPH

#### **Design Features**

- Bonus Space @ Upper Floor
- Den/Office
- Great Room
- Laundry Room