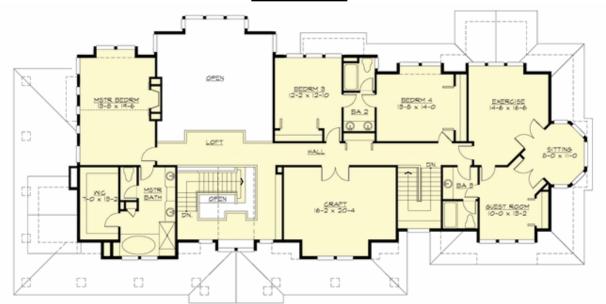

Total Area: 4966 sq. ft. Garage Area: 965 sq. ft. Garage Area: 965 sq. ft. Garage Size: 3

Foundation: Crawl Space

Garage Size: 3
Stories: 2
Bedrooms: 4
Full Baths: 3
Half Baths: 2
Width: 102'-6"
Depth: 50'-6"
Height: 24'-2"





### **MAIN FLOOR**



#### **UPPER FLOOR**



### **LOWER FLOOR**



## **PLAN DETAILS**

### **Area Summary**

Total Area: 4966 sq. ft.
Main Floor: 2483 sq. ft.
Upper Floor: 2483 sq. ft.
Garage Floor: 965 sq. ft.

### **General Information**

 Stories:
 2

 Width:
 102'-6"

 Depth:
 50'-6"

 Height:
 24'-2"

### **Architectural Style**

Craftsman Farmhouse Shingle

#### **Number of Rooms**

Bedrooms: 4
Full Baths: 3
Half Baths: 2

#### Garage

Garage Size: 3 Garage Door Location: Side

#### **Roof Pitches**

Primary: 4:12

#### Wall Heights

Main: 9'-0" Upper: 8'-0"

## **Foundation Type**

Crawl Space

## **Roof Framing**

Combination

### Floor Load

Live (lbs): 40 PSF Dead (lbs): 10 PSF

#### **Roof Load**

Live (lbs): 25 PSF Dead (lbs): 15 PSF Wind: 85 MPH

#### **Design Features**

- Bonus Space @ Upper Floor
- Den/Office
- Gr