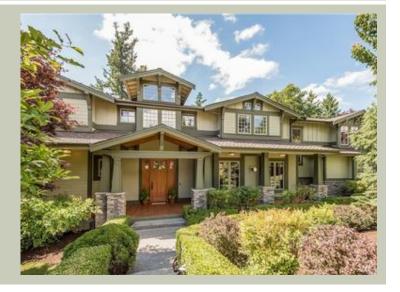

Total Area: 4966 sq. ft. Garage Area: 965 sq. ft. Garage Area: 965 sq. ft. Garage Size: 3

Foundation: Crawl Space

Garage Size: 3
Stories: 2
Bedrooms: 4
Full Baths: 3
Half Baths: 2
Width: 102'-6"
Depth: 50'-6"
Height: 24'-2"





### **MAIN FLOOR**



#### **UPPER FLOOR**



### **LOWER FLOOR**



## **PLAN DETAILS**

### **Area Summary**

Total Area: 4966 sq. ft.
Main Floor: 2483 sq. ft.
Upper Floor: 2483 sq. ft.
Garage Floor: 965 sq. ft.

### **General Information**

 Stories:
 2

 Width:
 102'-6"

 Depth:
 50'-6"

 Height:
 24'-2"

### **Architectural Style**

Craftsman Farmhouse Shingle

#### **Number of Rooms**

Bedrooms: 4
Full Baths: 3
Half Baths: 2

#### Garage

Garage Size: 3 Garage Door Location: Side

#### **Roof Pitches**

Primary: 4:12

#### Wall Heights

Main: 9'-0" Upper: 8'-0"

## **Foundation Type**

Crawl Space

## **Roof Framing**

Combination

### Floor Load

Live (lbs): 40 PSF Dead (lbs): 10 PSF

#### **Roof Load**

Live (lbs): 25 PSF Dead (lbs): 15 PSF Wind: 85 MPH

#### **Design Features*