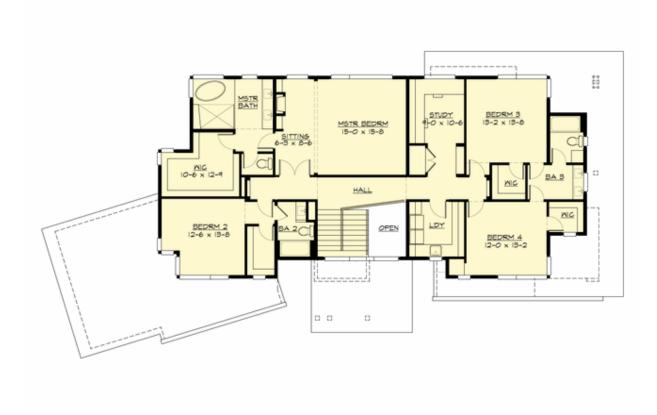

## **UPPER FLOOR**

#### **Area Summary**

Total Area: 4998 sq. ft.
Main Floor: 1862 sq. ft.
Upper Floor: 1950 sq. ft.
Lower Floor: 1186 sq. ft.
Garage Floor: 748 sq. ft.