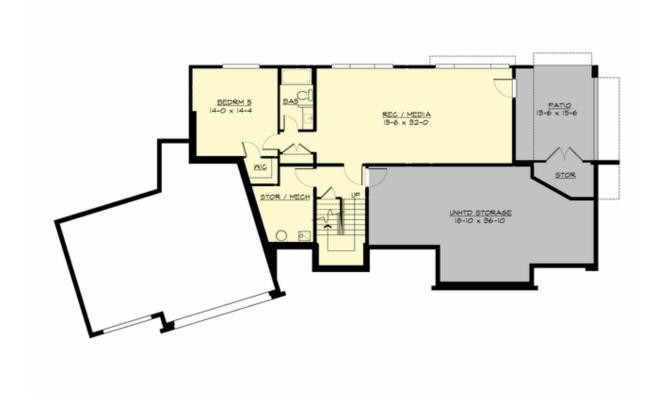

## **LOWER FLOOR**

#### **Area Summary**

Total Area: 4998 sq. ft.
Main Floor: 1862 sq. ft.
Upper Floor: 1950 sq. ft.
Lower Floor: 1186 sq. ft.
Garage Floor: 748 sq. ft.