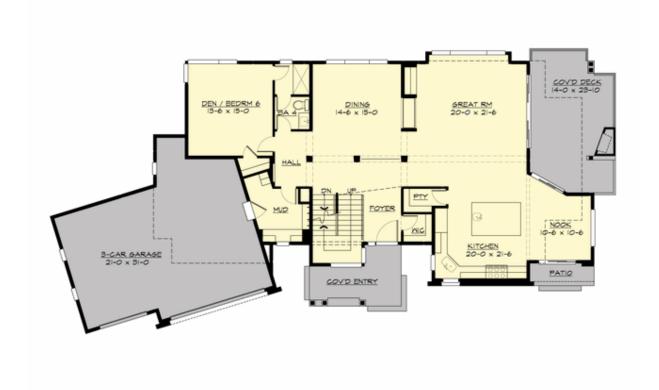

## **MAIN FLOOR**

#### **Area Summary**

Total Area: 4998 sq. ft.
Main Floor: 1862 sq. ft.
Upper Floor: 1950 sq. ft.
Lower Floor: 1186 sq. ft.
Garage Floor: 748 sq. ft.