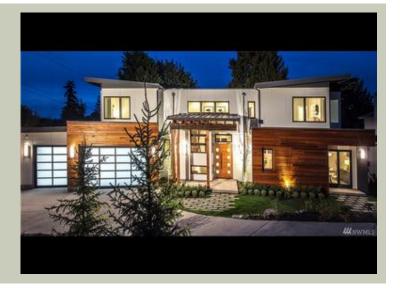

Total Area: 4998 sq. ft. Garage Area: 748 sq. ft. Garage Area: 748 sq. ft. Garage Size: 3

Garage Size: 3
Stories: 3
Bedrooms: 5
Full Baths: 5
Width: 92'-5"
Depth: 44'-6"

Height: 24'-0"
Foundation: Daylight Basement



## **MAIN FLOOR**



## **UPPER FLOOR**



## **LOWER FLOOR**



## **PLAN DETAILS**

#### **Area Summary**

Total Area: 4998 sq. ft.
Main Floor: 1862 sq. ft.
Upper Floor: 1950 sq. ft.
Lower Floor: 1186 sq. ft.
Garage Floor: 748 sq. ft.

#### **General Information**

Stories: 3 Width: 92'-5" Depth: 44'-6" Height: 24'-0"

## **Architectural Style**

Contemporary Modern Prarie

#### **Number of Rooms**

Bedrooms: 5 Full Baths: 5

#### Garage

Garage Size: 3
Garage Door Location: Front
Garage Type: Angled

#### **Roof Pitches**

Primary: 1:12 Secondary: 2:12

#### **Wall Heights**

Main: 10'-0" Upper: 9'-0" Lower: 9'-0"

## **Foundation Type**

Daylight Basement

## **Roof Framing**

Combination

## Floor Load

Live (lbs): 40 PSF Dead (lbs): 10 PSF

## **Roof Load**

Live (lbs): 25 PSF Dead