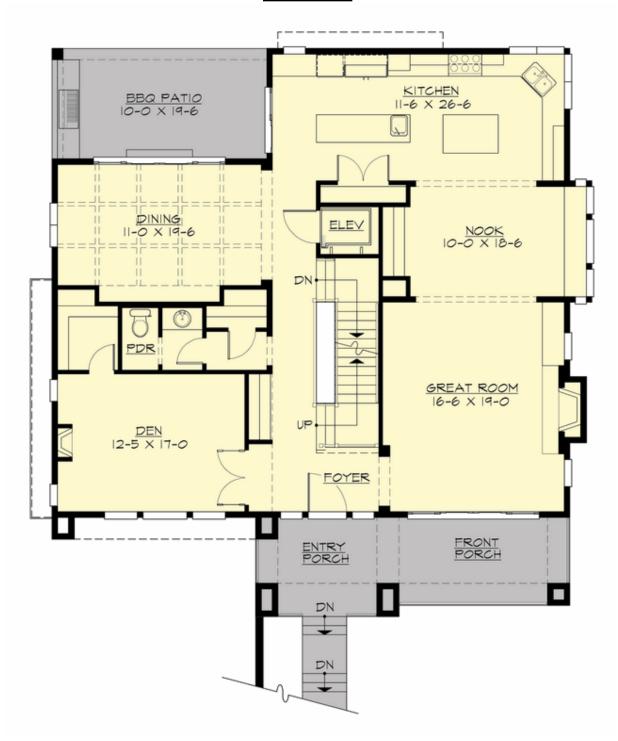

#### **MAIN FLOOR**

### **PLAN DETAILS**

**Area Summary** 

Total Area: 4396 sq. ft.

Main Floor: 1713 sq. ft.

Upper Floor: 2087 sq. ft.

Lower Floor: 596 sq. ft.

Garage Floor: 866 sq. ft.

**General Information** 

• Front Porch

• Great Room

• Laundry Room @ Upper

• Master Bedroom @ Upper Floor Front

• View Lot - Rear