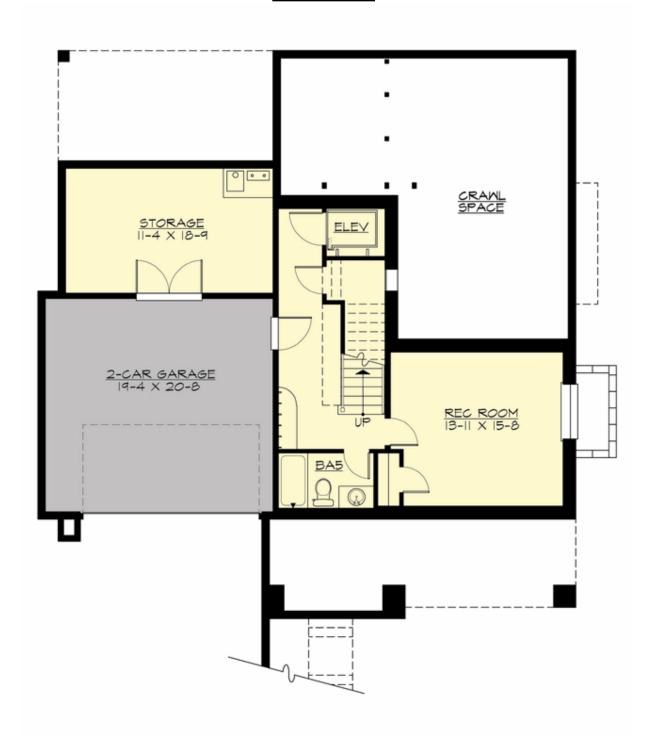

#### **LOWER FLOOR**

### **PLAN DETAILS**

**Area Summary** 

Total Area: 4396 sq. ft.

Main Floor: 1713 sq. ft.

Upper Floor: 2087 sq. ft.

Lower Floor: 596 sq. ft.

Garage Floor: 866 sq. ft.

**General Information** 

Garage

Garage Size: 2
Garage Door Location: Front

**Roof Pitches** 

Primary: 6:12 Secondary: 4:12

Wall Heights

Main: 10'-0" Upper: 9'-0" Lower: 9'-0" **Foundation Type** 

Cellar Basement

**Roof Framing** 