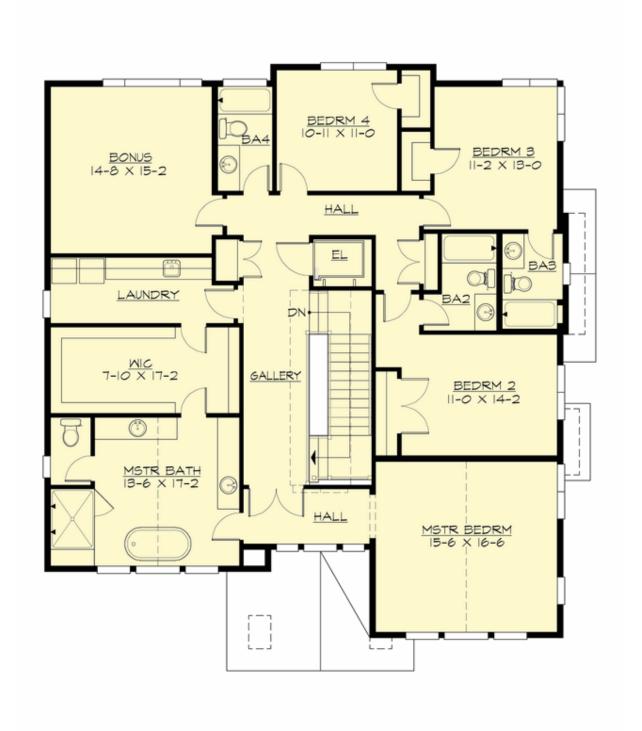

#### **UPPER FLOOR**

### **PLAN DETAILS**

**Area Summary** 

Total Area: 4396 sq. ft.

Main Floor: 1713 sq. ft.

Upper Floor: 2087 sq. ft.

Lower Floor: 596 sq. ft.

Garage Floor: 866 sq. ft.

**General Information** 

• Front Porch

• Great Room

• Laundry Room @ Upper

• Master Bedroom @ Upper Floor Front

• View Lot - Rear