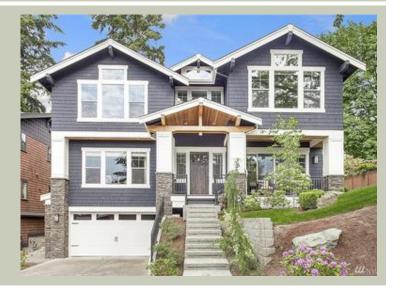

### **PLAN DETAILS**

**Area Summary** 

Total Area: 4396 sq. ft.

Main Floor: 1713 sq. ft.

Upper Floor: 2087 sq. ft.

Lower Floor: 596 sq. ft.

Garage Floor: 866 sq. ft.

**General Information** 

 Stories:
 3

 Width:
 49'-0"

 Depth:
 53'-0"

 Height:
 28'-2"

**Architectural Style** 

Craftsman Northwest Shingle

**Number of Rooms** 

Bedrooms: 4
Full Baths: 5
Half Baths: 1