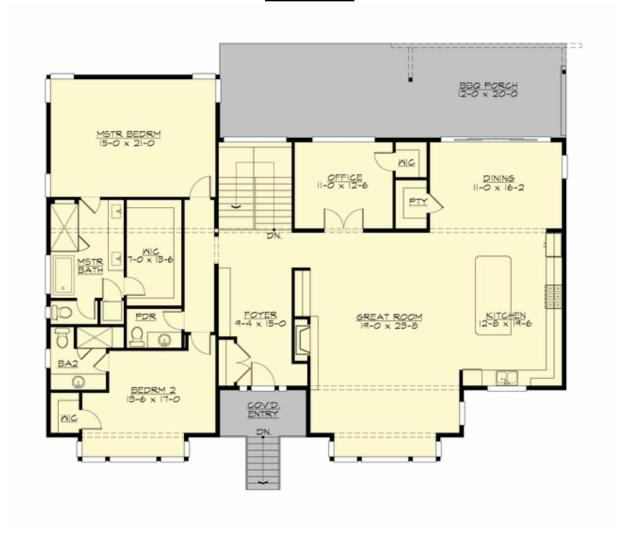

## **MAIN FLOOR**

### **Area Summary**

Total Area: 4270 sq. ft.
Main Floor: 2528 sq. ft.
Lower Floor: 1742 sq. ft.
Garage Floor: 798 sq. ft.