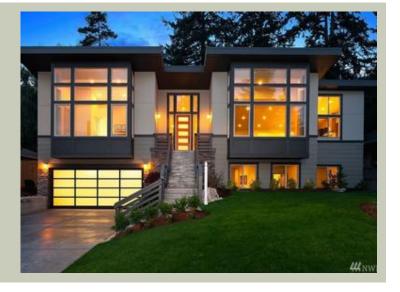

Total Area: 4270 sq. ft. Garage Area: 798 sq. ft. Garage Area: 798 sq. ft. Garage Size: 3

Garage Size: 3
Stories: 2
Bedrooms: 5
Full Baths: 3
Half Baths: 1
Width: 65'-0"
Depth: 53'-0"

Height: 16'-7"
Foundation: Slab On Grade



## **MAIN FLOOR**



### **LOWER FLOOR**



## **PLAN DETAILS**

### **Area Summary**

Total Area: 4270 sq. ft.
Main Floor: 2528 sq. ft.
Lower Floor: 1742 sq. ft.
Garage Floor: 798 sq. ft.

### **General Information**

 Stories:
 2

 Width:
 65'-0"

 Depth:
 53'-0"

 Height:
 16'-7"

## **Architectural Style**

Contemporary Modern Prarie

#### **Number of Rooms**

Bedrooms: 5
Full Baths: 3
Half Baths: 1

#### Garage

Garage Size: 3
Garage Door Location: Front
Garage Type: Under

### **Roof Pitches**

Primary: 4:12 Secondary: 3:12

### **Wall Heights**

Main: 9'-0" Lower: 9'-0"

## **Foundation Type**

Slab On Grade

## **Roof Framing**

Stick

### Floor Load

Live (lbs): 40 PSF Dead (lbs): 10 PSF

## **Roof Load**

Live (lbs): 25 PSF Dead (lbs): 15 PSF Wind: 85 MPH

#### **Design Feature