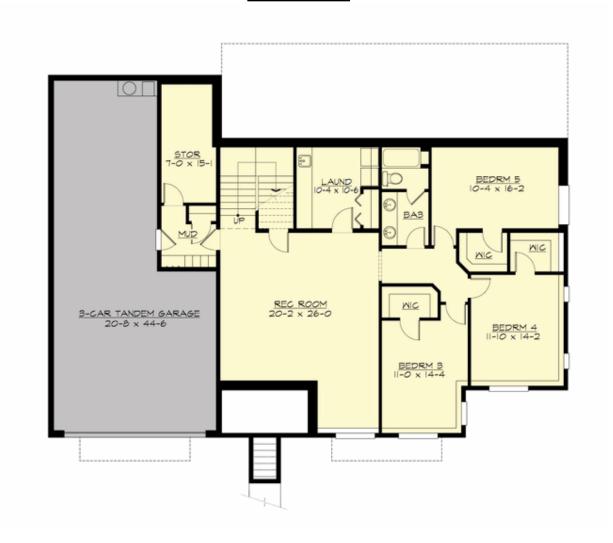

### **LOWER FLOOR**

### **Area Summary**

Total Area: 4270 sq. ft.
Main Floor: 2528 sq. ft.
Lower Floor: 1742 sq. ft.
Garage Floor: 798 sq. ft.