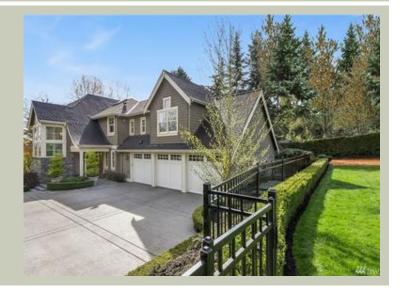

Total Area: 4137 sq. ft. Garage Area: 816 sq. ft. Garage Area: 816 sq. ft. Garage Size: 3

Garage Size: 3
Stories: 2
Bedrooms: 4
Full Baths: 3
Half Baths: 1
Width: 68'-0"
Depth: 81'-0"
Height: 29'-2"
Foundation: Crawl Space



## **MAIN FLOOR**



## **UPPER FLOOR**



## **PLAN DETAILS**

### **Area Summary**

Total Area: 4137 sq. ft.
Main Floor: 1881 sq. ft.
Upper Floor: 2256 sq. ft.
Garage Floor: 816 sq. ft.

## **General Information**

 Stories:
 2

 Width:
 68'-0"

 Depth:
 81'-0"

 Height:
 29'-2"

## **Architectural Style**

Craftsman Northwest Shingle

#### **Number of Rooms**

Bedrooms: 4
Full Baths: 3
Half Baths: 1

#### **Garage**

Garage Size: 3 Garage Door Location: Rear

#### **Roof Pitches**

Primary: 12:12 Secondary: 3:12

#### **Wall Heights**

Main: 10'-0" Upper: 8'-0"

## **Foundation Type**

Crawl Space

## **Roof Framing**

Combination

## Floor Load

Live (lbs): 40 PSF Dead (lbs): 10 PSF

#### **Roof Load**

Live (lbs): 25 PSF Dead (lbs): 15 PSF Wind: 85 MPH

#### **Design Features**

- B