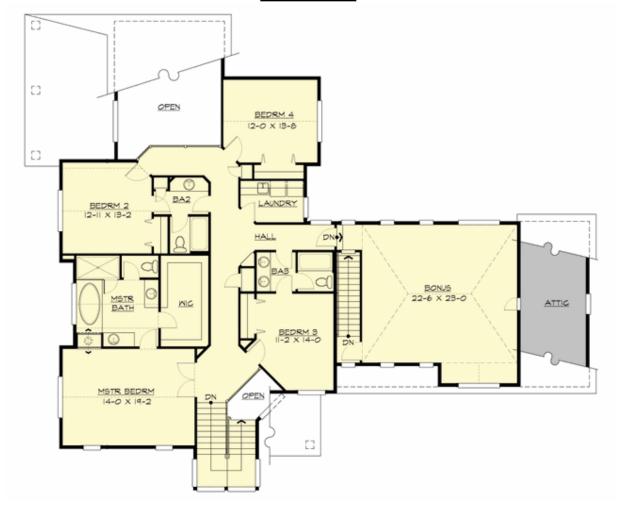

## **UPPER FLOOR**

### **Area Summary**

Total Area: 4137 sq. ft.
Main Floor: 1881 sq. ft.
Upper Floor: 2256 sq. ft.
Garage Floor: 816 sq. ft.