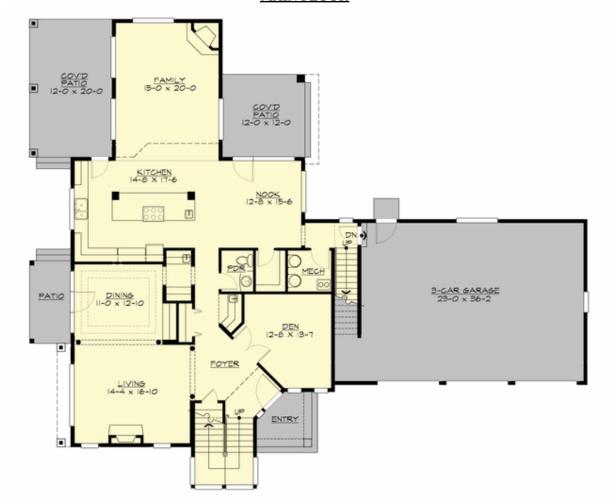

## **MAIN FLOOR**

### **Area Summary**

Total Area: 4137 sq. ft.
Main Floor: 1881 sq. ft.
Upper Floor: 2256 sq. ft.
Garage Floor: 816 sq. ft.