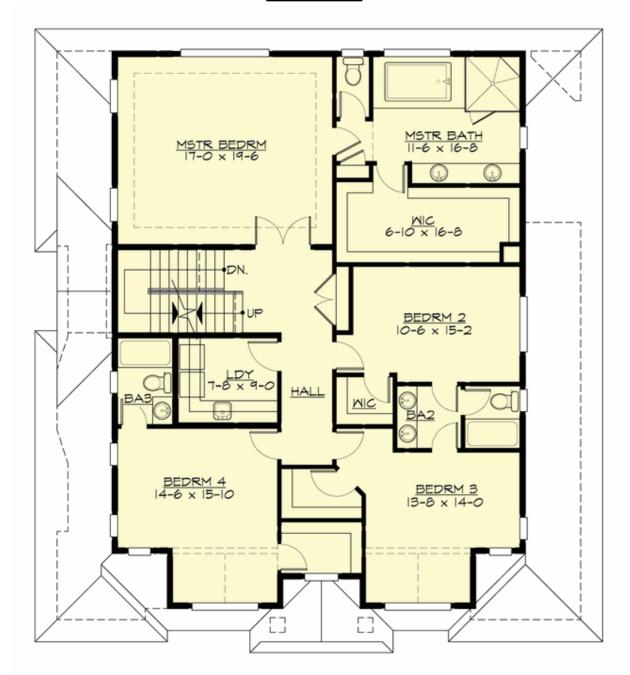

### **UPPER FLOOR**

#### **Area Summary**

Total Area: 4280 sq. ft.
Main Floor: 1653 sq. ft.
Upper Floor: 1827 sq. ft.
3rd Floor: 800 sq. ft.
Garage Floor: 530 sq. ft.