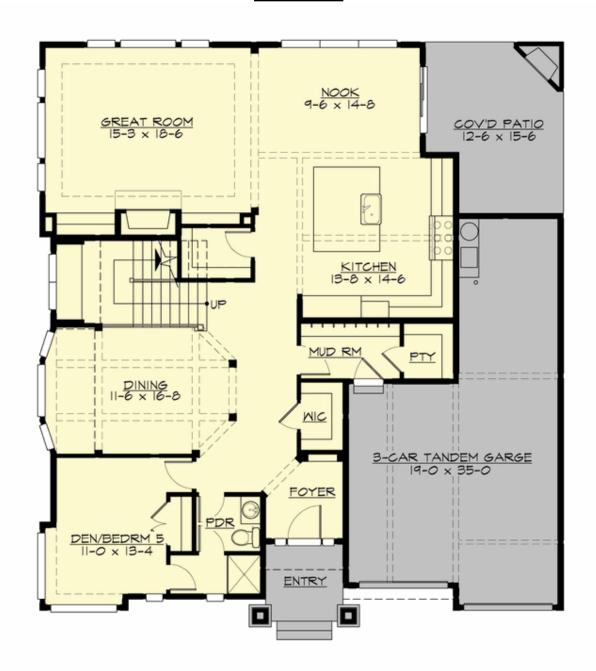

### **MAIN FLOOR**

#### **Area Summary**

Total Area: 4280 sq. ft.
Main Floor: 1653 sq. ft.
Upper Floor: 1827 sq. ft.
3rd Floor: 800 sq. ft.
Garage Floor: 530 sq. ft.