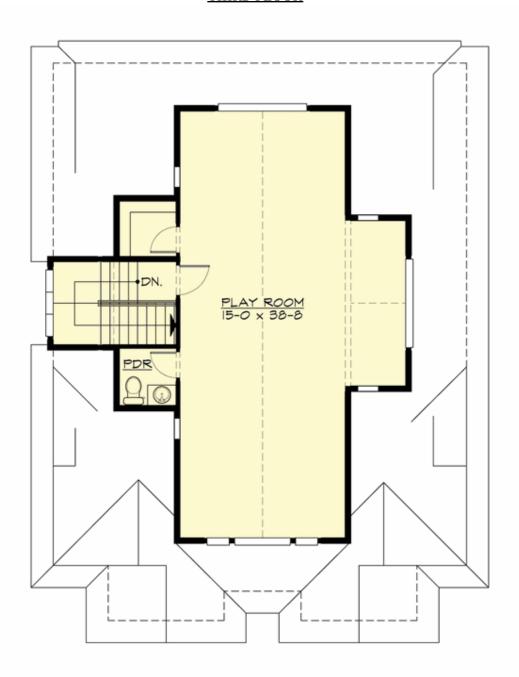

### THIRD FLOOR

#### **Area Summary**

Total Area: 4280 sq. ft.
Main Floor: 1653 sq. ft.
Upper Floor: 1827 sq. ft.
3rd Floor: 800 sq. ft.
Garage Floor: 530 sq. ft.