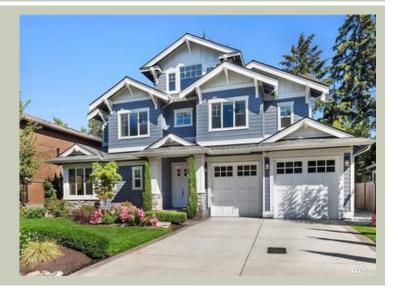

Total Area: 4280 sq. ft. Garage Area: 530 sq. ft. Garage Area: 530 sq. ft. Garage Size: 3

Garage Rize: 3
Stories: 3
Bedrooms: 4
Full Baths: 4
Half Baths: 1
Width: 47'-6"
Depth: 53'-0"

Height: 33'-0"
Foundation: Crawl Space



### **MAIN FLOOR**



### **UPPER FLOOR**



### THIRD FLOOR



## **PLAN DETAILS**

#### **Area Summary**

Total Area: 4280 sq. ft.
Main Floor: 1653 sq. ft.
Upper Floor: 1827 sq. ft.
3rd Floor: 800 sq. ft.
Garage Floor: 530 sq. ft.

#### **General Information**

 Stories:
 3

 Width:
 47'-6"

 Depth:
 53'-0"

 Height:
 33'-0"

### **Architectural Style**

Craftsman Northwest Shingle

#### **Number of Rooms**

Bedrooms: 4
Full Baths: 4
Half Baths: 1

#### Garage

Garage Size: 3
Garage Door Location: Front
Garage Type: Tandem

#### **Roof Pitches**

Primary: 6:12

### Wall Heights

Main: 10'-0" Upper: 9'-0" 3rd Floor: 8'-0"

### **Foundation Type**

Crawl Space

## **Roof Framing**

Combination

### Floor Load

Live (lbs): 40 PSF Dead (lbs): 10 PSF

#### **Roof Load**

Live (lbs): 25 PSF