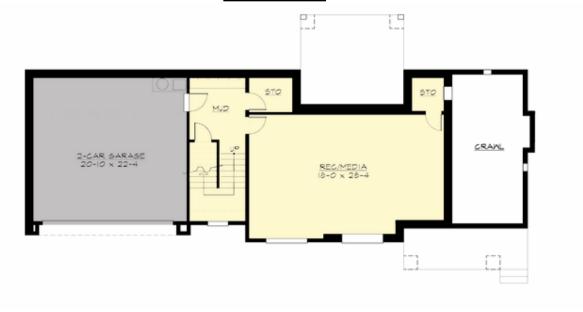

## **LOWER FLOOR**

## **Area Summary**

Total Area: 3683 sq. ft.
Main Floor: 1574 sq. ft.
Upper Floor: 1418 sq. ft.
Lower Floor: 691 sq. ft.
Garage Floor: 505 sq. ft.

#### Garage

Garage Size: 2
Garage Door Location: Front
Garage Type: Under