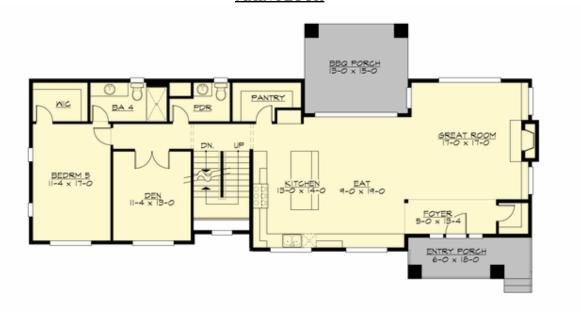

# **MAIN FLOOR**

## **Area Summary**

Total Area: 3683 sq. ft.
Main Floor: 1574 sq. ft.
Upper Floor: 1418 sq. ft.
Lower Floor: 691 sq. ft.
Garage Floor: 505 sq. ft.