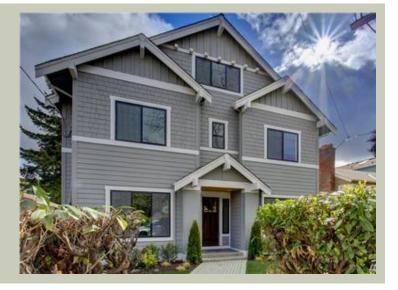

Total Area: 3683 sq. ft. Garage Area: 505 sq. ft. Garage Area: 505 sq. ft. Garage Size: 2

Garage Size: 2
Stories: 3
Bedrooms: 5
Full Baths: 3
Half Baths: 1
Width: 73'-0"
Depth: 37'-0"
Height: 24'-0"

Height: 24'-0" Foundation: Daylight Basement





# **MAIN FLOOR**





# **UPPER FLOOR**



## **LOWER FLOOR**



## **PLAN DETAILS**

## **Area Summary**

Total Area: 3683 sq. ft.
Main Floor: 1574 sq. ft.
Upper Floor: 1418 sq. ft.
Lower Floor: 691 sq. ft.
Garage Floor: 505 sq. ft.

#### **General Information**

 Stories:
 3

 Width:
 73'-0"

 Depth:
 37'-0"

 Height:
 24'-0"

## **Architectural Style**

Contemporary Modern Prarie

#### **Number of Rooms**

Bedrooms: 5 Full Baths: 3 Half Baths: 1

#### Garage

Garage Size: 2
Garage Door Location: Front
Garage Type: Under

#### **Roof Pitches**

Primary: 3:12

## Wall Heights

Main: 10'-0" Upper: 9'-0" Lower: 9'-0"

## **Foundation Type**

Daylight Basement

### **Roof Framing**

Trusses

#### Floor Load

Live (lbs): 40 PSF Dead (lbs): 10 PSF

#### **Roof Load**

Live (lbs): 25 PSF De