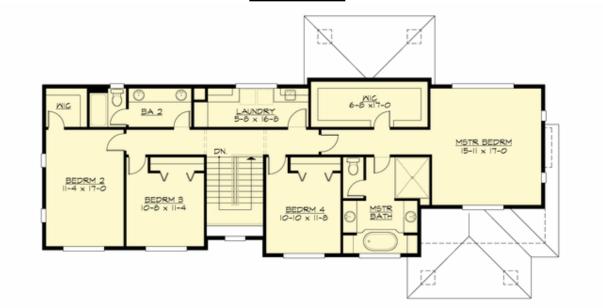

# **UPPER FLOOR**

## **Area Summary**

Total Area: 3683 sq. ft.
Main Floor: 1574 sq. ft.
Upper Floor: 1418 sq. ft.
Lower Floor: 691 sq. ft.
Garage Floor: 505 sq. ft.