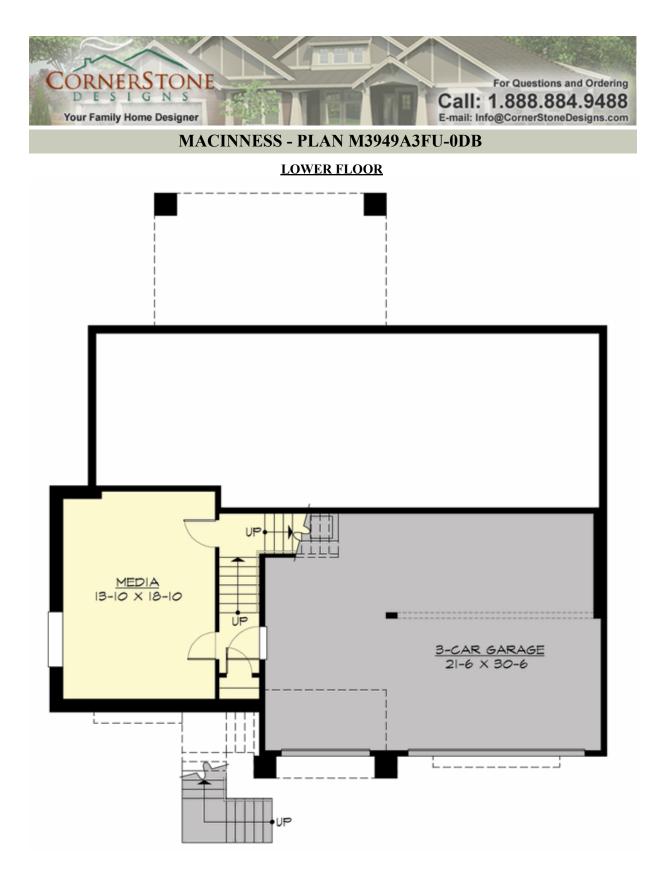

### Area Summary

| Total Area:   | 3949 sq. ft. |
|---------------|--------------|
| Main Floor:   | 1794 sq. ft. |
| Upper Floor:  | 1774 sq. ft. |
| Lower Floor:  | 381 sq. ft.  |
| Garage Floor: | 700 sq. ft.  |

### **Garage**

| Garage Size:          | 3     |
|-----------------------|-------|
| Garage Door Location: | Front |
| Garage Type:          | Under |

#### **Design Features**

- Bonus Space @ Upper Floor & Lower Floor
- Front and Rear Porch
- Great Room
- Laundry Room @ Upper Floor
- Master Bedroom @ Upper Floor Rear
- View Lot Rear