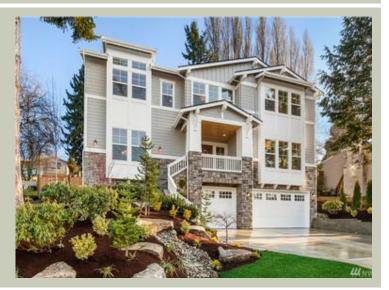

## Architectural Style

Craftsman Shingle Traditional

#### **Design Features**

- Bonus Space @ Upper Floor & Lower Floor
- Front and Rear Porch
- Great Room
- Laundry Room @ Upper Floor
- Master Bedroom @ Upper Floor Rear
- View Lot Rear