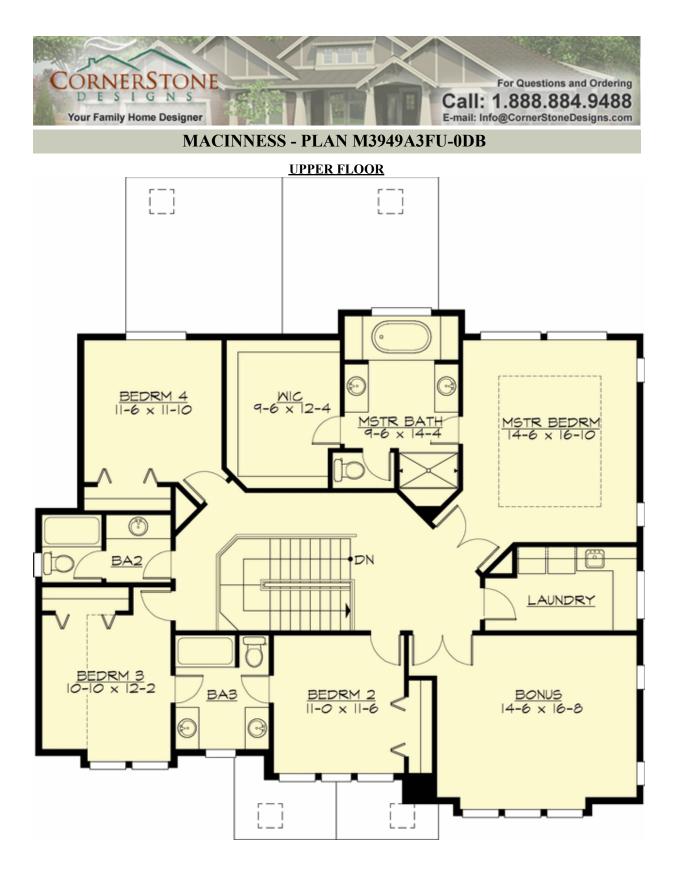

### Area Summary

| Total Area:   | 3949 sq. ft. |
|---------------|--------------|
| Main Floor:   | 1794 sq. ft. |
| Upper Floor:  | 1774 sq. ft. |
| Lower Floor:  | 381 sq. ft.  |
| Garage Floor: | 700 sq. ft.  |

### Number of Rooms

| Bedrooms:   | 5 |
|-------------|---|
| Full Baths: | 4 |
| Half Baths: | 1 |

#### **Design Features**

- Bonus Space @ Upper Floor & Lower Floor
- Front and Rear Porch
- Great Room
- Laundry Room @ Upper Floor
- Master Bedroom @ Upper Floor Rear
- View Lot Rear