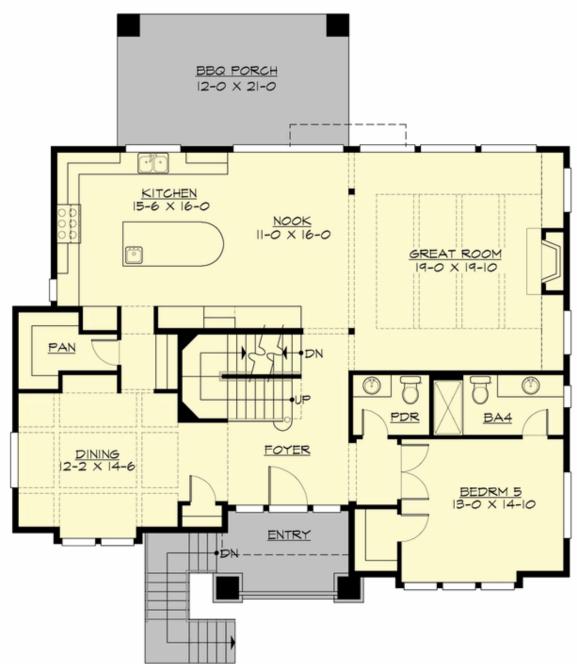

# MACINNESS - PLAN M3949A3FU-0DB

MAIN FLOOR

### Area Summary

| Total Area:   | 3949 sq. ft. |
|---------------|--------------|
| Main Floor:   | 1794 sq. ft. |
| Upper Floor:  | 1774 sq. ft. |
| Lower Floor:  | 381 sq. ft.  |
| Garage Floor: | 700 sq. ft.  |