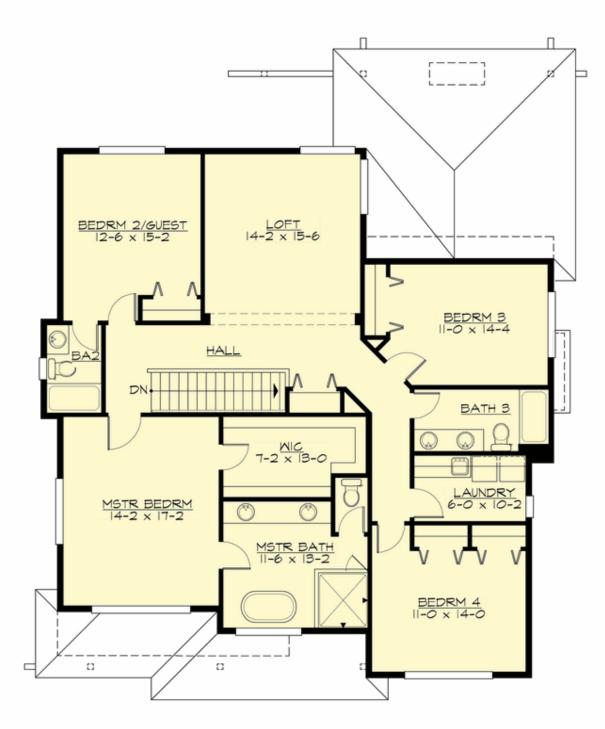

For Questions and Ordering

Call: 1.888.884.9488

E-mail: Info@CornerStoneDesigns.com

**UPPER FLOOR** 

**COPYRIGHT NOTICE:** It is illegal to build this plan without a legally obtained set of prints. It is illegal to copy or redraw these plans. Violation of U.S. Copyright Laws are punishable with fines up to \$150,000. After the purchase of plans, changes may be made by a qualified professional.

## Area Summary

| Total Area:   | 3229 sq. ft. |
|---------------|--------------|
| Main Floor:   | 1450 sq. ft. |
| Upper Floor:  | 1779 sq. ft. |
| Garage Floor: | 444 sq. ft.  |

#### Number of Rooms

| Bedrooms:   | 4 |
|-------------|---|
| Full Baths: | 3 |
| Half Baths: | 1 |