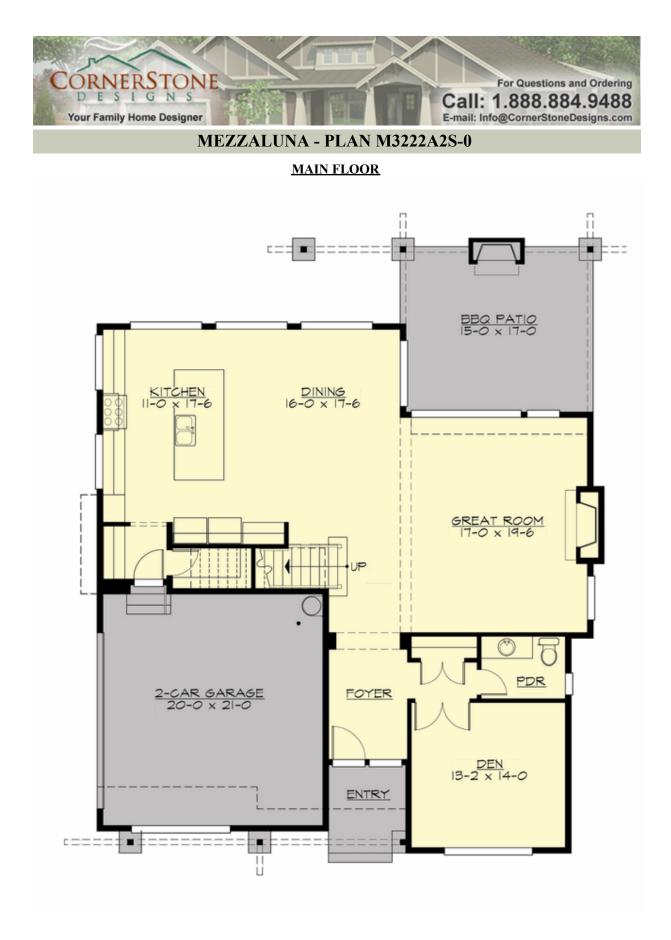

## **MEZZALUNA - PLAN M3222A2S-0**

## Area Summary

| Total Area:   | 3229 sq. ft. |
|---------------|--------------|
| Main Floor:   | 1450 sq. ft. |
| Upper Floor:  | 1779 sq. ft. |
| Garage Floor: | 444 sq. ft.  |