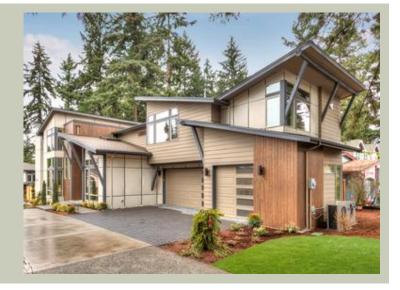

## **PLAN DETAILS**

**Area Summary** 

Total Area: 3925 sq. ft.
Main Floor: 1724 sq. ft.
Upper Floor: 2201 sq. ft.
Garage Floor: 765 sq. ft.

**General Information** 

 Stories:
 2

 Width:
 95'-6"

 Depth:
 35'-0"

 Height:
 26'-6"

**Architectural Style** 

Contemporary Modern Northwest

**Number of Rooms** 

Bedrooms: 4 Full Baths: 4

**Garage** 

Garage Size: 3
Garage Door Location: Front

**Roof Pitches** 

• Master Bedroom @ Upper Floor Front

• Rear Porch

• View Lot - Front

• Wide Lot