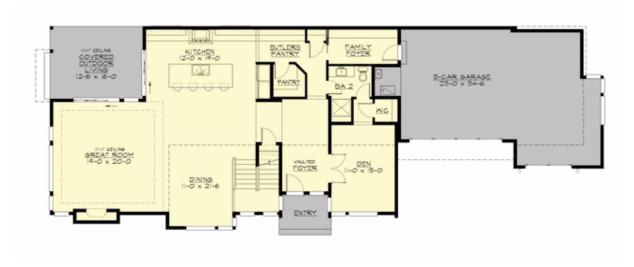

#### **MAIN FLOOR**

## **PLAN DETAILS**

**Area Summary** 

Total Area: 3925 sq. ft.
Main Floor: 1724 sq. ft.
Upper Floor: 2201 sq. ft.
Garage Floor: 765 sq. ft.

**General Information** 

 Stories:
 2

 Width:
 95'-6"

 Depth:
 35'-0"

Live (lbs): 40 PSF Dead (lbs): 10 PSF

**Roof Load** 

Live (lbs): 25 PSF Dead (lbs): 15 PSF Wind: 85 MPH

**Design Features** 

• Bonus Space @ Upper Floor

• Den/Office

• Great Room

• Laundry Room @ Upper Floor