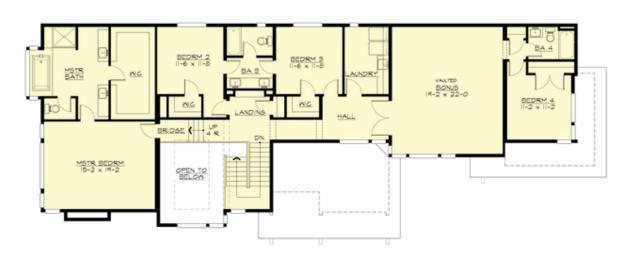

#### **UPPER FLOOR**

## **PLAN DETAILS**

**Area Summary** 

Total Area: 3925 sq. ft.
Main Floor: 1724 sq. ft.
Upper Floor: 2201 sq. ft.
Garage Floor: 765 sq. ft.

**General Information** 

 Stories:
 2

 Width:
 95'-6"

 Depth:
 35'-0"

Live (lbs): 40 PSF Dead (lbs): 10 PSF

**Roof Load** 

Live (lbs): 25 PSF Dead (lbs): 15 PSF Wind: 85 MPH

**Design Features** 

• Bonus Space @ Upper Floor

• Den/Office

• Great Room

• Laundry Room @ Upper Floor

• Master Bedroom @ Upper Floor Front

• Rear Porch

• View Lot - Front

• Wide Lot