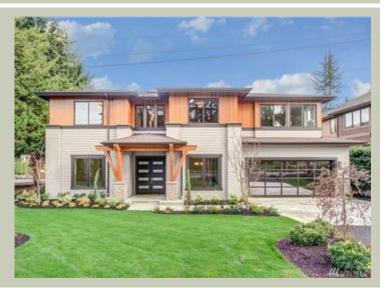

# MIRABELLA - PLAN M5009A3FT-0

| Total Area:  | 5006 sq. ft. |
|--------------|--------------|
| Garage Area  |              |
| Garage Area  |              |
| Garage Size: | 3            |
| Stories:     | 2            |
| Bedrooms:    | 5            |
| Full Baths:  | 5            |
| Half Baths:  | 1            |
| Width:       | 62'-8"       |
| Depth:       | 57'-4"       |
| Height:      | 29'-7"       |
| Foundation:  | Crawl Space  |
|              |              |

# Architectural Style

| Contemporary |
|--------------|
| Modern       |
| Prarie       |