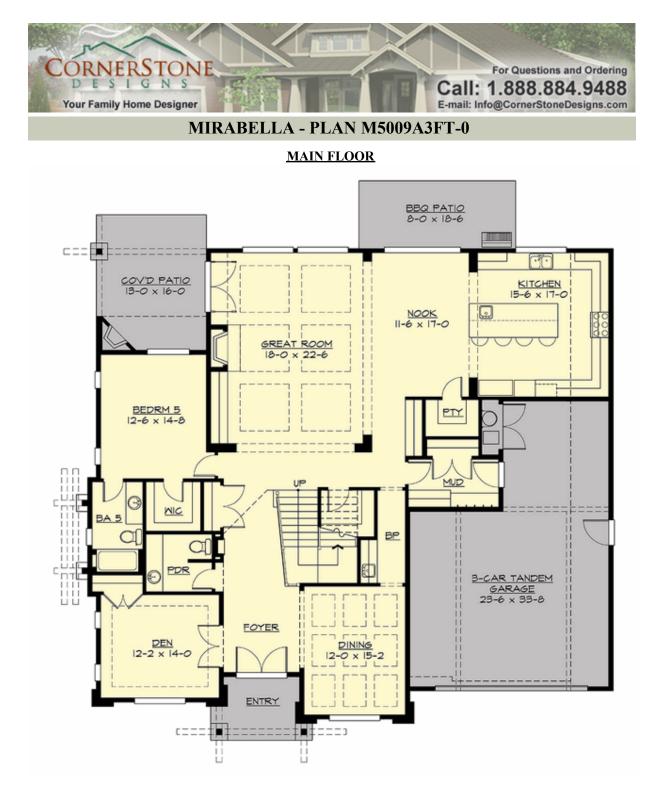

## MIRABELLA - PLAN M5009A3FT-0

## Area Summary

| Total Area:   | 5006 sq. ft. |
|---------------|--------------|
| Main Floor:   | 2595 sq. ft. |
| Upper Floor:  | 2411 sq. ft. |
| Garage Floor: | 677 sq. ft.  |

#### **Design Features**

- Bonus Space @ Upper Floor
- Den/Office
- Front and Rear Porch
- Great Room
- Laundry Room @ Upper Floor
- Master Bedroom @ Upper Floor Rear
- View Lot Rear
- Wide Lot