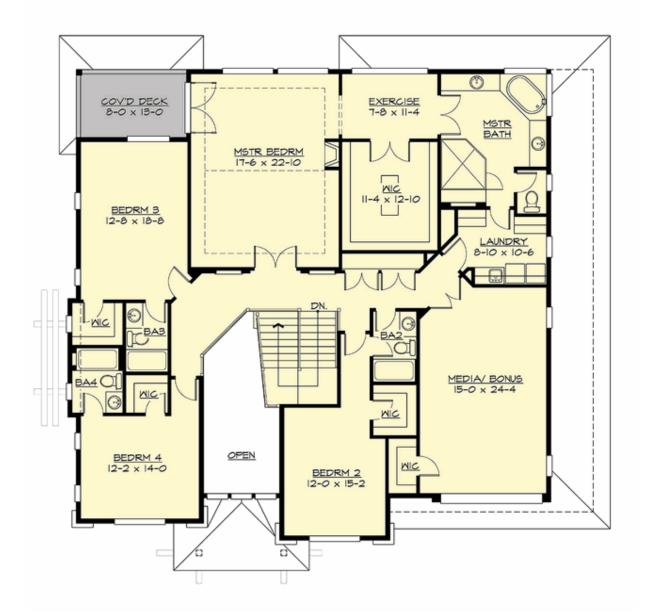

# MIRABELLA - PLAN M5009A3FT-0

UPPER FLOOR

## Area Summary

| Total Area:   | 5006 sq. ft. |
|---------------|--------------|
| Main Floor:   | 2595 sq. ft. |
| Upper Floor:  | 2411 sq. ft. |
| Garage Floor: | 677 sq. ft.  |

#### **Design Features**

- Bonus Space @ Upper Floor
- Den/Office
- Front and Rear Porch
- Great Room
- Laundry Room @ Upper Floor
- Master Bedroom @ Upper Floor Rear
- View Lot Rear
- Wide Lot