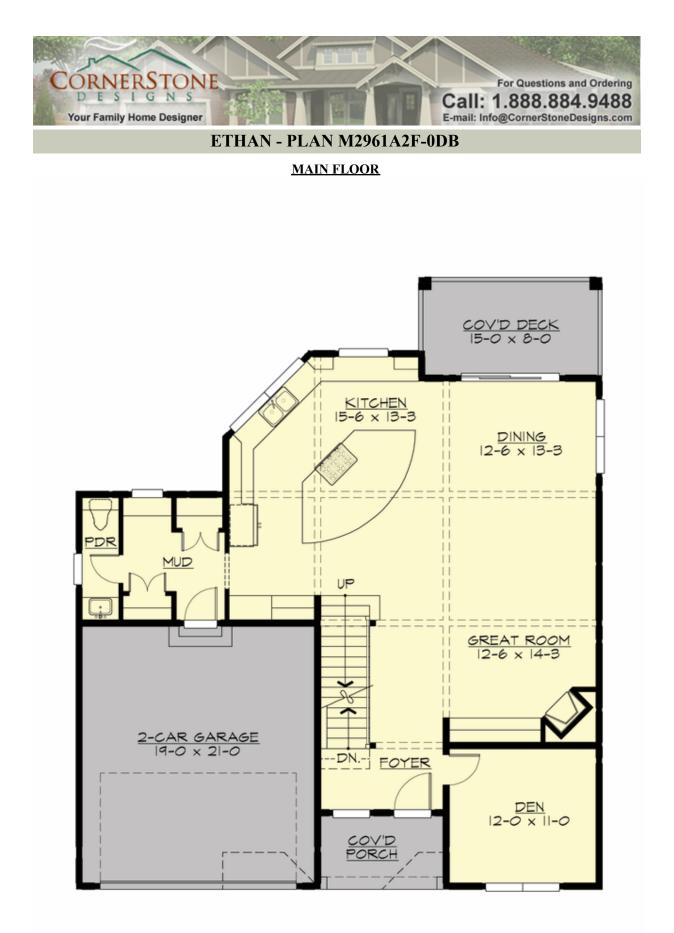

# ETHAN - PLAN M2961A2F-0DB

## Area Summary

| Total Area:   | 4308 sq. ft. |
|---------------|--------------|
| Main Floor:   | 1219 sq. ft. |
| Upper Floor:  | 1743 sq. ft. |
| Lower Floor:  | 1346 sq. ft. |
| Garage Floor: | 423 sq. ft.  |

## **Design Features**

- Bonus Space @ Upper Floor & Lower Floor
- Den/Office
- Front and Rear Porch
- Great Room
- Laundry Room @ Upper Floor
- Master Bedroom @ Upper Floor Rear
- Narrow Lot