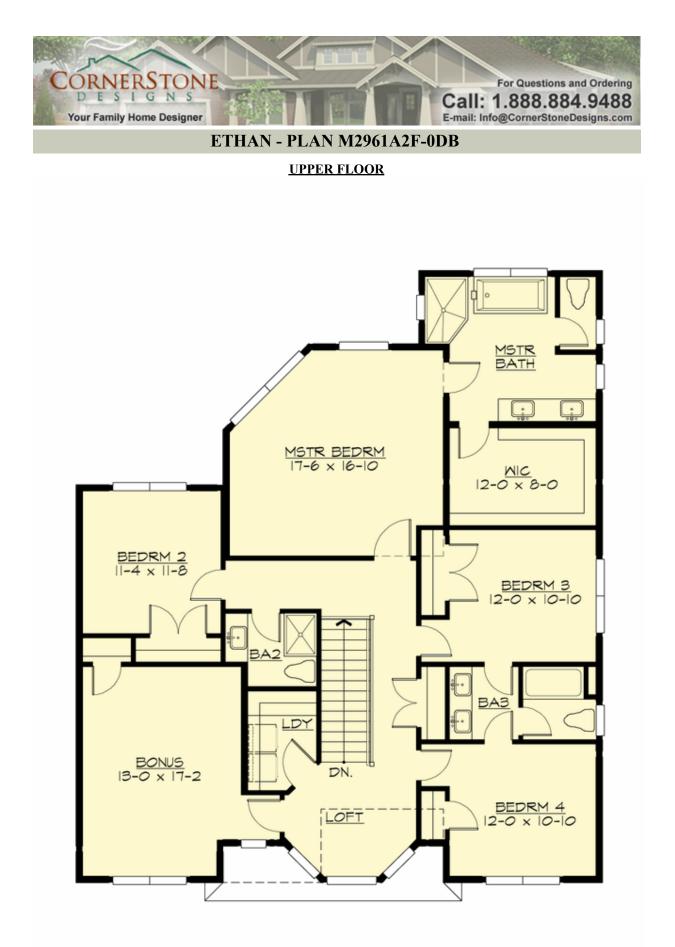

# ETHAN - PLAN M2961A2F-0DB

## Area Summary

| Total Area:   | 4308 sq. ft. |
|---------------|--------------|
| Main Floor:   | 1219 sq. ft. |
| Upper Floor:  | 1743 sq. ft. |
| Lower Floor:  | 1346 sq. ft. |
| Garage Floor: | 423 sq. ft.  |

## **Design Features**

- Bonus Space @ Upper Floor & Lower Floor
- Den/Office
- Front and Rear Porch
- Great Room
- Laundry Room @ Upper Floor
- Master Bedroom @ Upper Floor Rear
- Narrow Lot