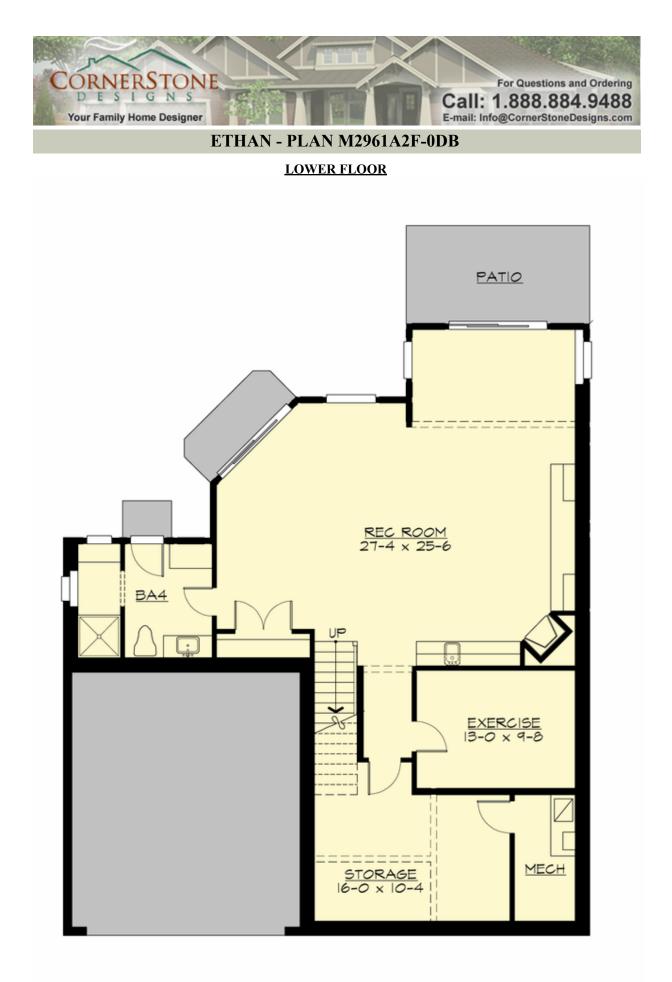

# ETHAN - PLAN M2961A2F-0DB

## Area Summary

| Total Area:   | 4308 sq. ft. |
|---------------|--------------|
| Main Floor:   | 1219 sq. ft. |
| Upper Floor:  | 1743 sq. ft. |
| Lower Floor:  | 1346 sq. ft. |
| Garage Floor: | 423 sq. ft.  |

## **Design Features**

- Bonus Space @ Upper Floor & Lower Floor
- Den/Office
- Front and Rear Porch
- Great Room
- Laundry Room @ Upper Floor
- Master Bedroom @ Upper Floor Rear
- Narrow Lot