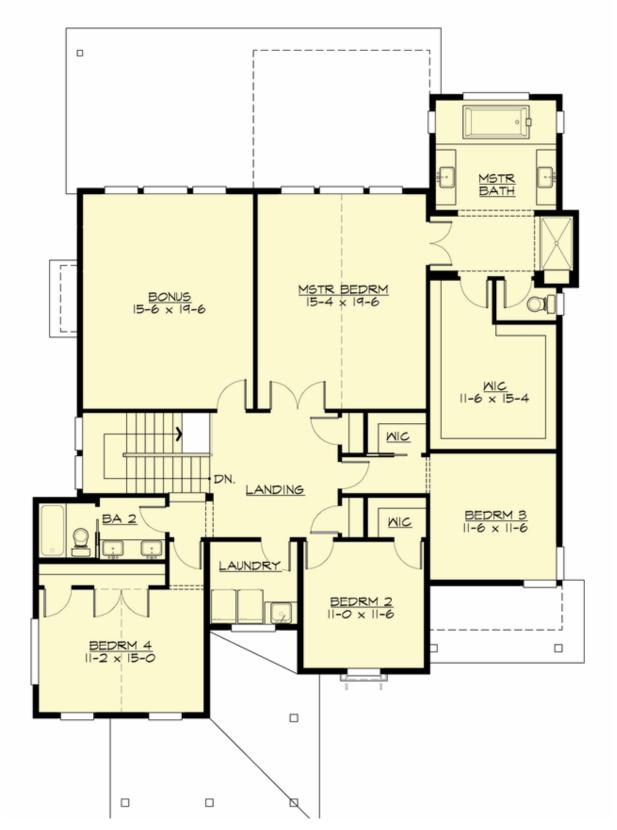

#### **UPPER FLOOR**

**COPYRIGHT NOTICE:** It is illegal to build this plan without a legally obtained set of prints. It is illegal to copy or redraw these plans. Violation of U.S. Copyright Laws are punishable with fines up to \$150,000. After the purchase of plans, changes may be made by a qualified professional.

## **Area Summary**

Total Area: 3557 sq. ft.
Main Floor: 1596 sq. ft.
Upper Floor: 1961 sq. ft.
Garage Floor: 690 sq. ft.