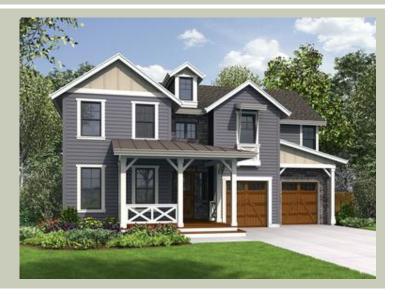

Total Area: 3557 sq. ft. Garage Area: 690 sq. ft. Garage Area: 690 sq. ft. Garage Size: 3

 Garage Size: 3

 Stories: 2

 Bedrooms: 4

 Full Baths: 3

 Width: 48'-0"

 Depth: 68'-6"

 Height: 27'-0"

 Foundation: Crawl Space



#### **MAIN FLOOR**



**COPYRIGHT NOTICE:** It is illegal to build this plan without a legally obtained set of prints. It is illegal to copy or redraw these plans. Violation of U.S. Copyright Laws are punishable with fines up to \$150,000. After the purchase of plans, changes may be made by a qualified professional.

#### **UPPER FLOOR**



**COPYRIGHT NOTICE:** It is illegal to build this plan without a legally obtained set of prints. It is illegal to copy or redraw these plans. Violation of U.S. Copyright Laws are punishable with fines up to \$150,000. After the purchase of plans, changes may be made by a qualified professional.

# **PLAN DETAILS**

## **Area Summary**

Total Area: 3557 sq. ft.
Main Floor: 1596 sq. ft.
Upper Floor: 1961 sq. ft.
Garage Floor: 690 sq. ft.

# **General I