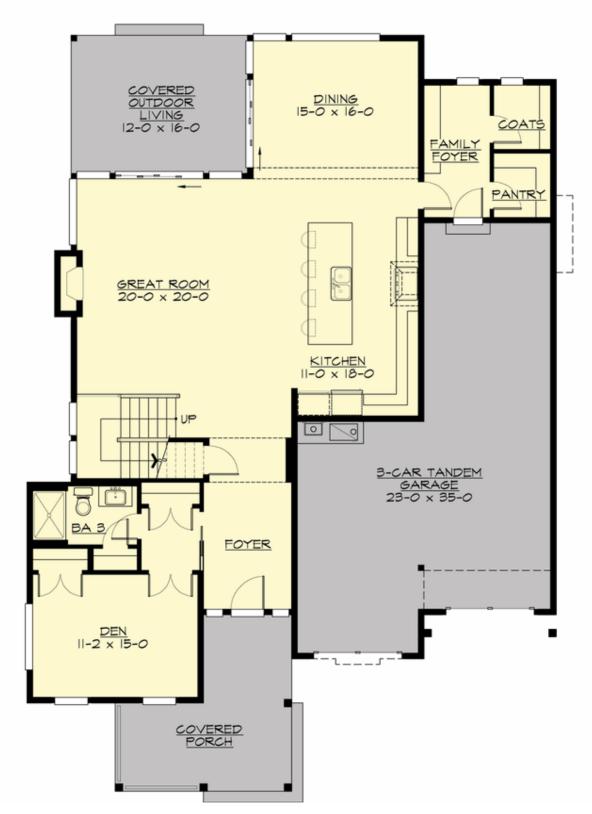

#### **MAIN FLOOR**

**COPYRIGHT NOTICE:** It is illegal to build this plan without a legally obtained set of prints. It is illegal to copy or redraw these plans. Violation of U.S. Copyright Laws are punishable with fines up to \$150,000. After the purchase of plans, changes may be made by a qualified professional.

## **Area Summary**

Total Area: 3557 sq. ft.
Main Floor: 1596 sq. ft.
Upper Floor: 1961 sq. ft.
Garage Floor: 690 sq. ft.