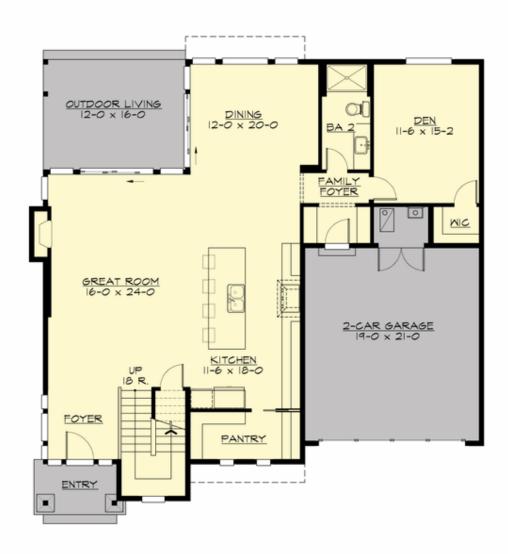

## **MAIN FLOOR**

### **Area Summary**

Total Area: 3310 sq. ft.
Main Floor: 1465 sq. ft.
Upper Floor: 1845 sq. ft.
Garage Floor: 455 sq. ft.

#### **Number of Rooms**

Bedrooms: 4 Full Baths: 4

### **Garage**

Garage Size: 2
Garage Door Location: Front

#### **Design Features**

- Bonus Space @ Upper Floor
- Den/Office
- Great Room
- Laundry Room @ Upper Floor
- Master Bedroom @ Upper Floor Rear
- Narrow Lot
- Rear Porch
- View Lot Rear