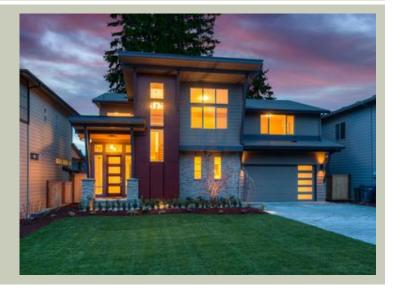

Total Area: 3310 sq. ft. Garage Area: 455 sq. ft. Garage Area: 455 sq. ft. Garage Size: 2

Garage Size: 2
Stories: 2
Bedrooms: 4
Full Baths: 4
Width: 48'-0"
Depth: 51'-0"
Height: 26'-0"
Foundation: Crawl Space



## **MAIN FLOOR**



# **UPPER FLOOR**



## **PLAN DETAILS**

### **Area Summary**

Total Area: 3310 sq. ft.
Main Floor: 1465 sq. ft.
Upper Floor: 1845 sq. ft.
Garage Floor: 455 sq. ft.

## **General Information**

 Stories:
 2

 Width:
 48'-0"

 Depth:
 51'-0"

 Height:
 26'-0"

## **Architectural Style**

Contemporary Modern Northwest

#### **Number of Rooms**

Bedrooms: 4 Full Baths: 4

### **Garage**

Garage Size: 2
Garage Door Location: Front

### **Roof Pitches**

Primary: 4:12 Secondary: 3:12

#### Wall Heights

Main: 9'-0" Upper: 8'-0"

# **Foundation Type**

Crawl Space

# **Roof Framing**

Combination

## Floor Load

Live (lbs): 40 PSF Dead (lbs): 10 PSF

### **Roof Load**

Live (lbs): 25 PSF Dead (lbs): 15 PSF Wind: 85 MPH

#### **Design Features**

- Bonus Space @ Upper Floo