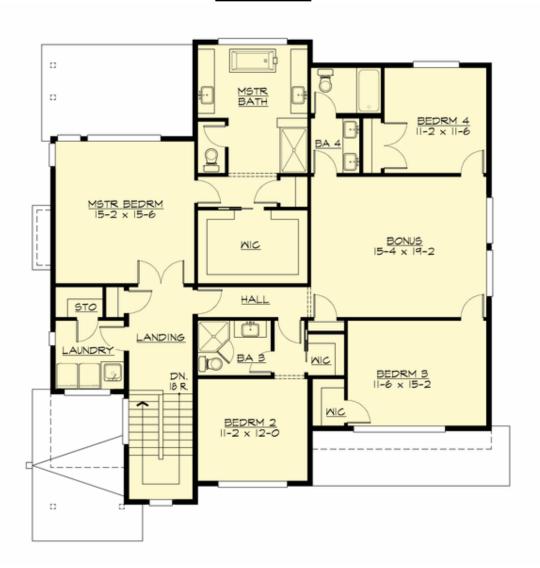

# **UPPER FLOOR**

### **Area Summary**

Total Area: 3310 sq. ft.
Main Floor: 1465 sq. ft.
Upper Floor: 1845 sq. ft.
Garage Floor: 455 sq. ft.

#### **Number of Rooms**

Bedrooms: 4 Full Baths: 4

#### **Design Features**

- Bonus Space @ Upper Floor
- Den/Office
- Great Room
- Laundry Room @ Upper Floor
- Master Bedroom @ Upper Floor Rear
- Narrow Lot
- Rear Porch
- View Lot Rear