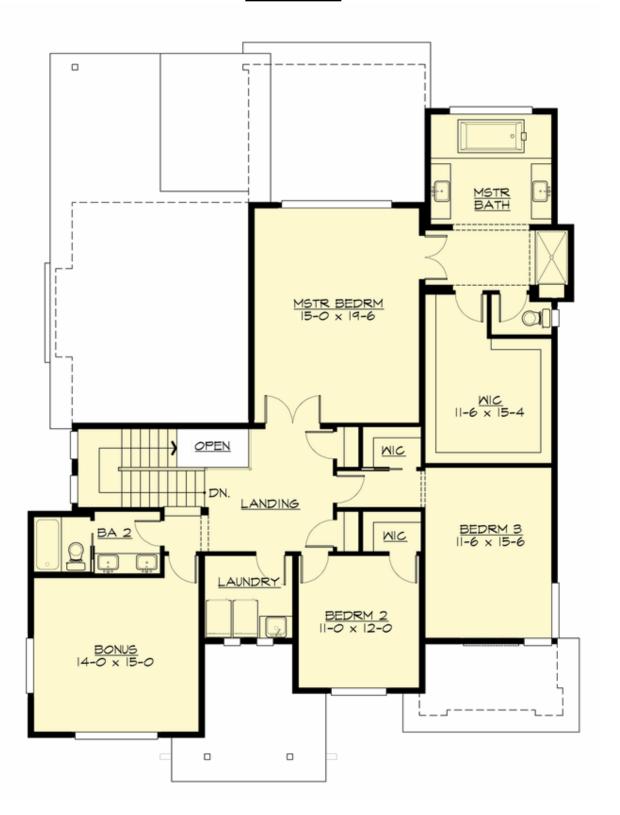

## **UPPER FLOOR**

**COPYRIGHT NOTICE:** It is illegal to build this plan without a legally obtained set of prints. It is illegal to copy or redraw these plans. Violation of U.S. Copyright Laws are punishable with fines up to \$150,000. After the purchase of plans, changes may be made by a qualified professional.

#### **Area Summary**

Total Area: 4254 sq. ft.
Main Floor: 1596 sq. ft.
Upper Floor: 1682 sq. ft.
Lower Floor: 976 sq. ft.
Garage Floor: 762 sq. ft.