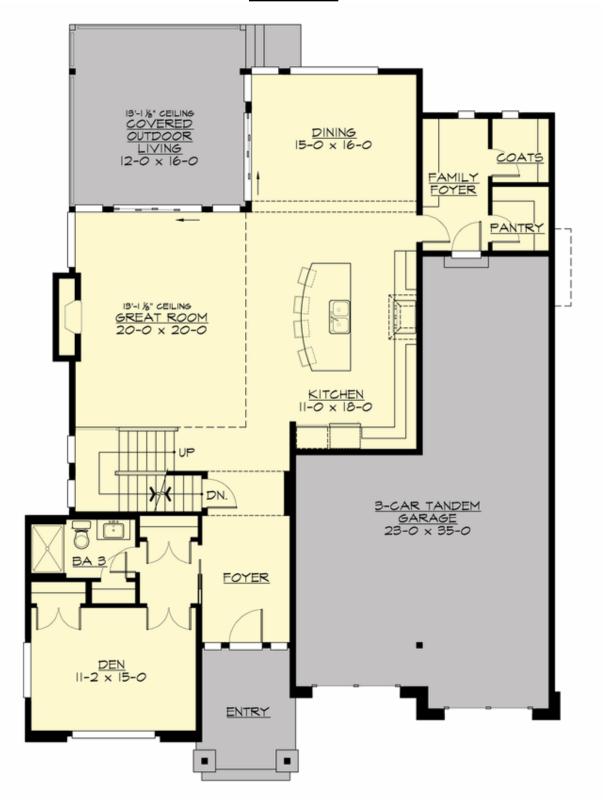

## **MAIN FLOOR**

**COPYRIGHT NOTICE:** It is illegal to build this plan without a legally obtained set of prints. It is illegal to copy or redraw these plans. Violation of U.S. Copyright Laws are punishable with fines up to \$150,000. After the purchase of plans, changes may be made by a qualified professional.

#### **Area Summary**

Total Area: 4254 sq. ft.
Main Floor: 1596 sq. ft.
Upper Floor: 1682 sq. ft.
Lower Floor: 976 sq. ft.
Garage Floor: 762 sq. ft.