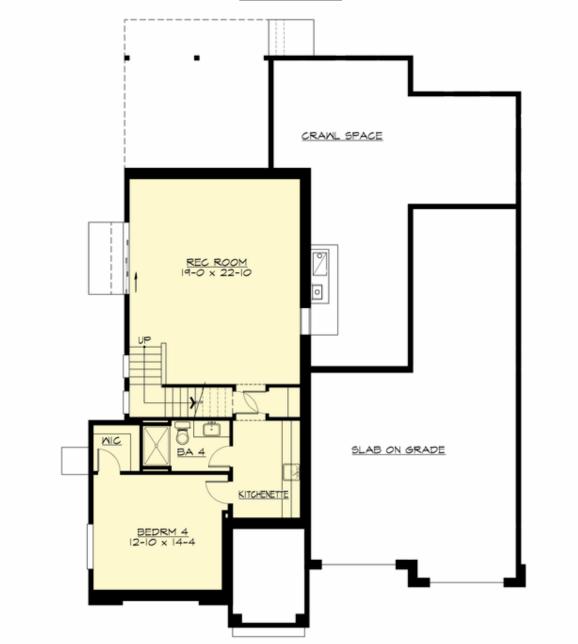

## **LOWER FLOOR**

#### **Area Summary**

Total Area: 4254 sq. ft.
Main Floor: 1596 sq. ft.
Upper Floor: 1682 sq. ft.
Lower Floor: 976 sq. ft.
Garage Floor: 762 sq. ft.