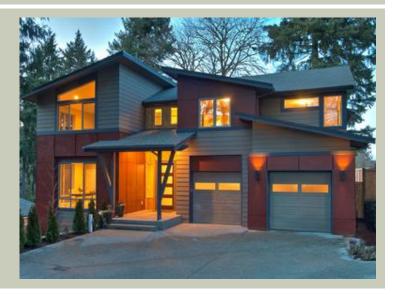

Total Area: 4254 sq. ft. Garage Area: 762 sq. ft. Garage Area: 762 sq. ft. Garage Size: 3

Garage Size: 3 Stories: 3 Bedrooms: 4 Full Baths: 4 Width: 48'-0" Depth: 63'-6"

Height: 25'-0"
Foundation: Daylight Basement



## **MAIN FLOOR**



**COPYRIGHT NOTICE:** It is illegal to build this plan without a legally obtained set of prints. It is illegal to copy or redraw these plans. Violation of U.S. Copyright Laws are punishable with fines up to \$150,000. After the purchase of plans, changes may be made by a qualified professional.

## **UPPER FLOOR**



**COPYRIGHT NOTICE:** It is illegal to build this plan without a legally obtained set of prints. It is illegal to copy or redraw these plans. Violation of U.S. Copyright Laws are punishable with fines up to \$150,000. After the purchase of plans, changes may be made by a qualified professional.

## **LOWER FLOOR**



## **PLAN DETAILS**

#### **Area Summary**

Total Area: 4254 sq. ft.
Main Floor: 1596 sq. ft.
Upper Floor: 1682 sq. ft.
Lower Floor: 976 sq