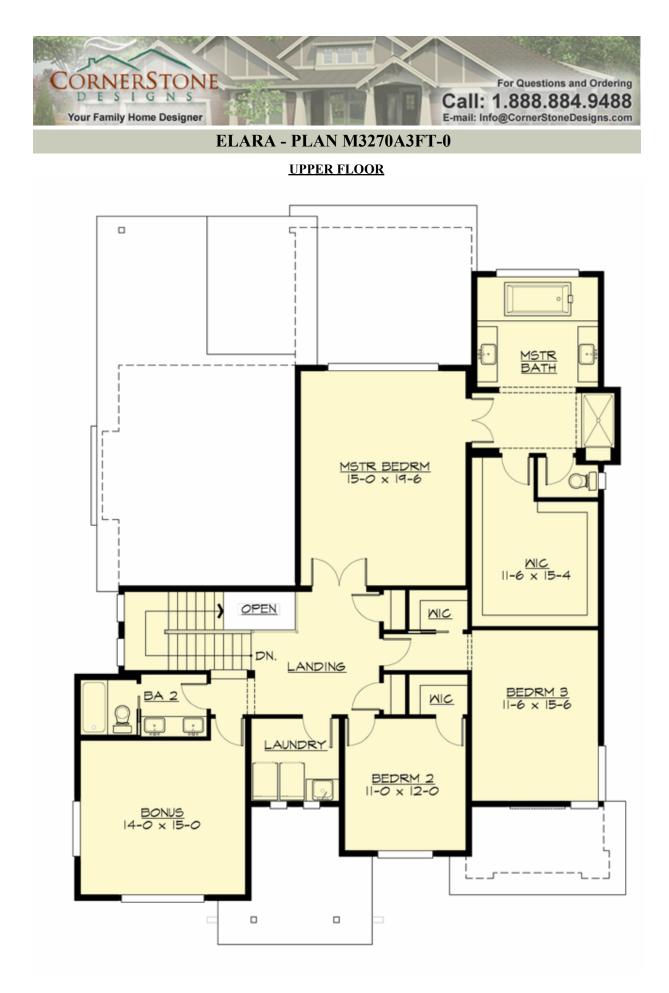

## ELARA - PLAN M3270A3FT-0

## Area Summary

| Total Area:   | 3278 sq. ft. |
|---------------|--------------|
| Main Floor:   | 1596 sq. ft. |
| Upper Floor:  | 1682 sq. ft. |
| Garage Floor: | 762 sq. ft.  |

#### Number of Rooms

| Bedrooms:   | 3 |
|-------------|---|
| Full Baths: | 3 |

#### **Design Features**

- Bonus Space @ Upper Floor
- Den/Office
- Great Room
- Laundry Room @ Upper Floor
- Master Bedroom @ Upper Floor Rear
- Narrow Lot
- Rear Porch
- View Lot Rear