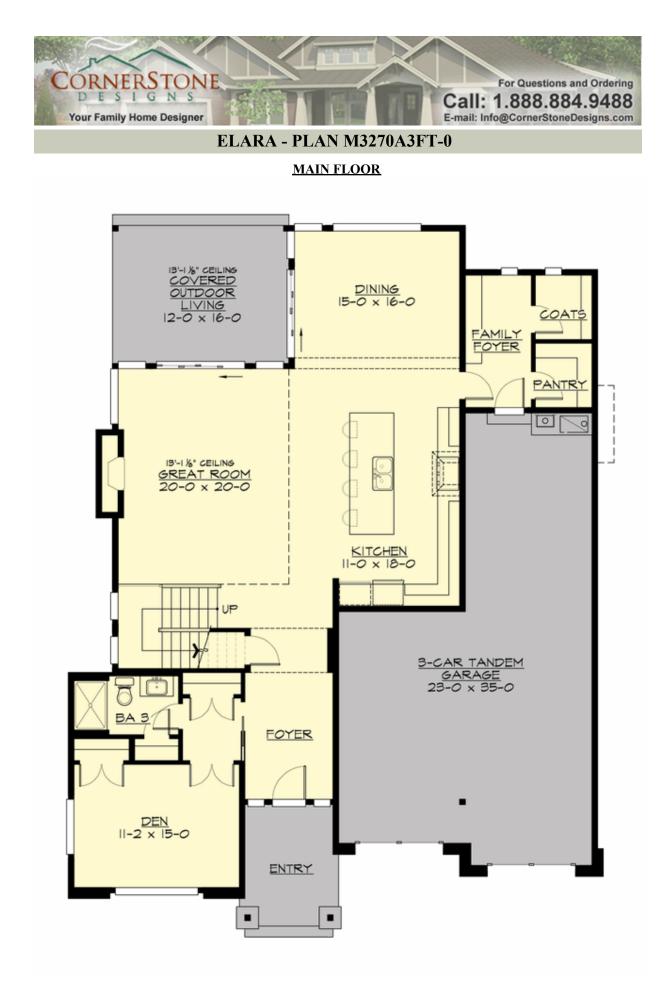

## ELARA - PLAN M3270A3FT-0

## Area Summary

| Total Area:   | 3278 sq. ft. |
|---------------|--------------|
| Main Floor:   | 1596 sq. ft. |
| Upper Floor:  | 1682 sq. ft. |
| Garage Floor: | 762 sq. ft.  |

#### **Design Features**

- Bonus Space @ Upper Floor
- Den/Office
- Great Room
- Laundry Room @ Upper Floor
- Master Bedroom @ Upper Floor Rear
- Narrow Lot
- Rear Porch
- View Lot Rear