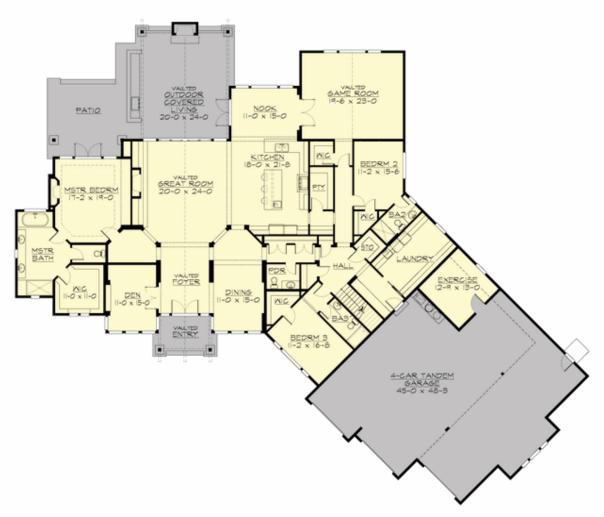

# MANSVILLE GROVE - PLAN R5340A4FAT-1

MAIN FLOOR

COPYRIGHT NOTICE: It is illegal to build this plan without a legally obtained set of prints. It is illegal to copy or redraw these plans. Violation of U.S. Copyright Laws are punishable with fines up to \$150,000. After the purchase of plans, changes may be made by a qualified professional.

# Area Summary

| Total Area:   | 5428 sq. ft. |
|---------------|--------------|
| Main Floor:   | 4423 sq. ft. |
| Upper Floor:  | 1005 sq. ft. |
| Garage Floor: | 1807 sq. ft. |

#### Number of Rooms

| Bedrooms:   | 3 |
|-------------|---|
| Full Baths: | 4 |
| Half Baths: | 1 |

## **Design Features**

- Bonus Space @ Main Floor & Upper Floor
- Den/Office
- Great Room
- Laundry Room @ Main Floor
- Master Bedroom @ Main Floor Rear
- Rear Porch
- View Lot Rear
- Wide Lot

COPYRIGHT NOTICE: It is illegal to build this plan without a legally obtained set of prints. It is illegal to copy or redraw these plans. Violation of U.S. Copyright Laws are punishable with fines up to \$150,000. After the purchase of plans, changes may be made by a qualified professional.