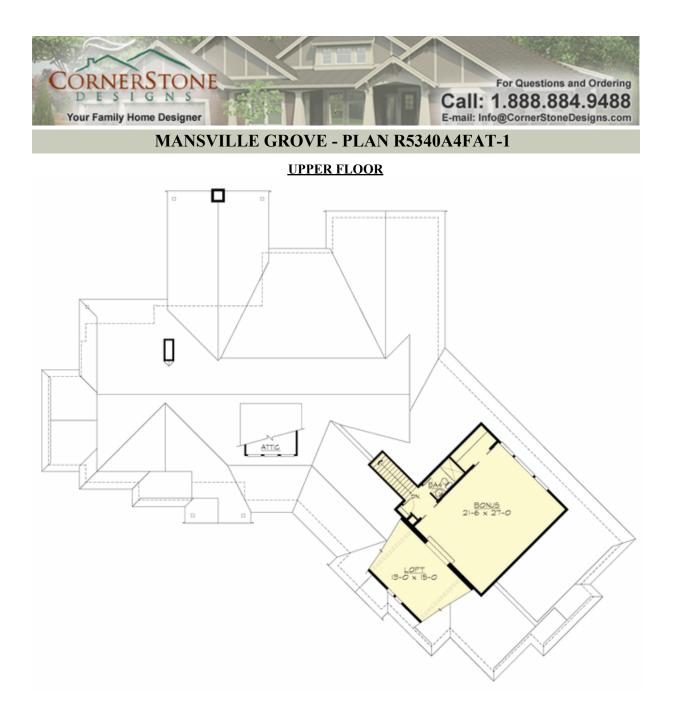

## **MANSVILLE GROVE - PLAN R5340A4FAT-1**

# Area Summary

| Total Area:   | 5428 sq. ft. |
|---------------|--------------|
| Main Floor:   | 4423 sq. ft. |
| Upper Floor:  | 1005 sq. ft. |
| Garage Floor: | 1807 sq. ft. |

## **Design Features**

- Bonus Space @ Main Floor & Upper Floor
- Den/Office
- Great Room
- Laundry Room @ Main Floor
- Master Bedroom @ Main Floor Rear
- Rear Porch
- View Lot Rear
- Wide Lot

COPYRIGHT NOTICE: It is illegal to build this plan without a legally obtained set of prints. It is illegal to copy or redraw these plans. Violation of U.S. Copyright Laws are punishable with fines up to \$150,000. After the purchase of plans, changes may be made by a qualified professional.