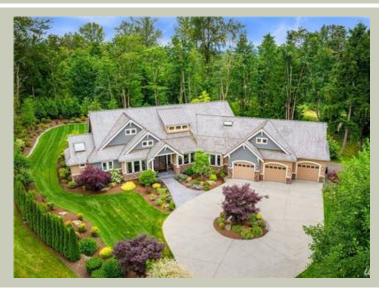

# MANSVILLE GROVE - PLAN R5340A4FAT-1

Total Area:5428 sq. ft.Garage Area:1807 sq. ft.Garage Area:1807 sq. ft.Garage Size:4Stories:2Bedrooms:3Full Baths:4Half Baths:1Width:130'-0"Depth:109'-6"Height:27'-6"Foundation:Crawl Space

## **MANSVILLE GROVE - PLAN R5340A4FAT-1**