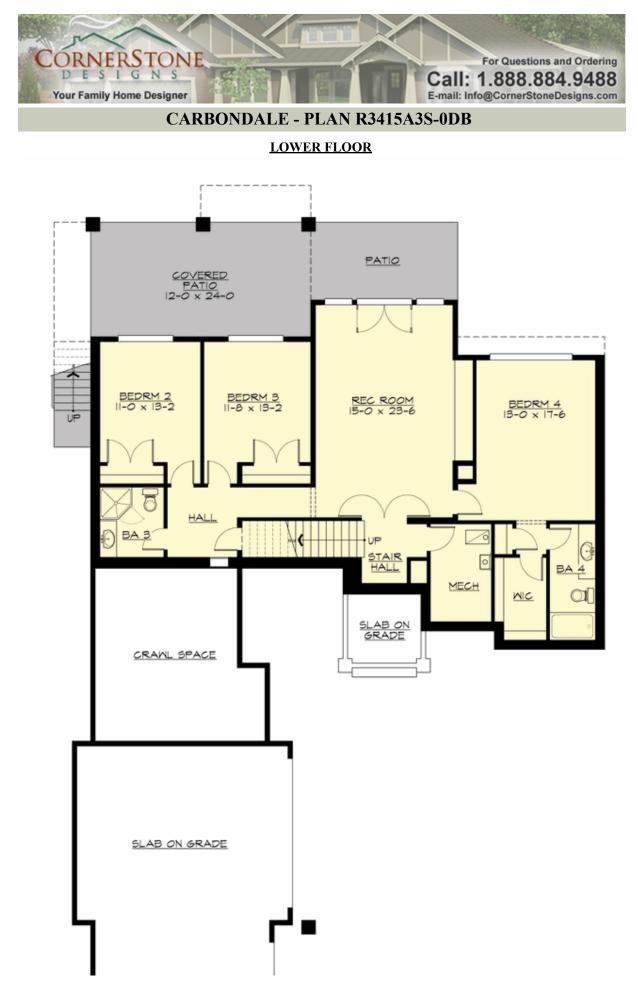

## Area Summary

| Total Area:   | 3415 sq. ft. |
|---------------|--------------|
| Main Floor:   | 1968 sq. ft. |
| Lower Floor:  | 1447 sq. ft. |
| Garage Floor: | 745 sq. ft.  |

#### Number of Rooms

| Bedrooms:   | 4 |
|-------------|---|
| Full Baths: | 4 |

#### **Design Features**

- Bonus Space @ Lower Floor
- Den/Office
- Front and Rear Porch
- Great Room
- Laundry Room @ Main Floor
- Master Bedroom @ Main Floor Rear
- Narrow Lot
- Suncadia Collection
- View Lot Rear