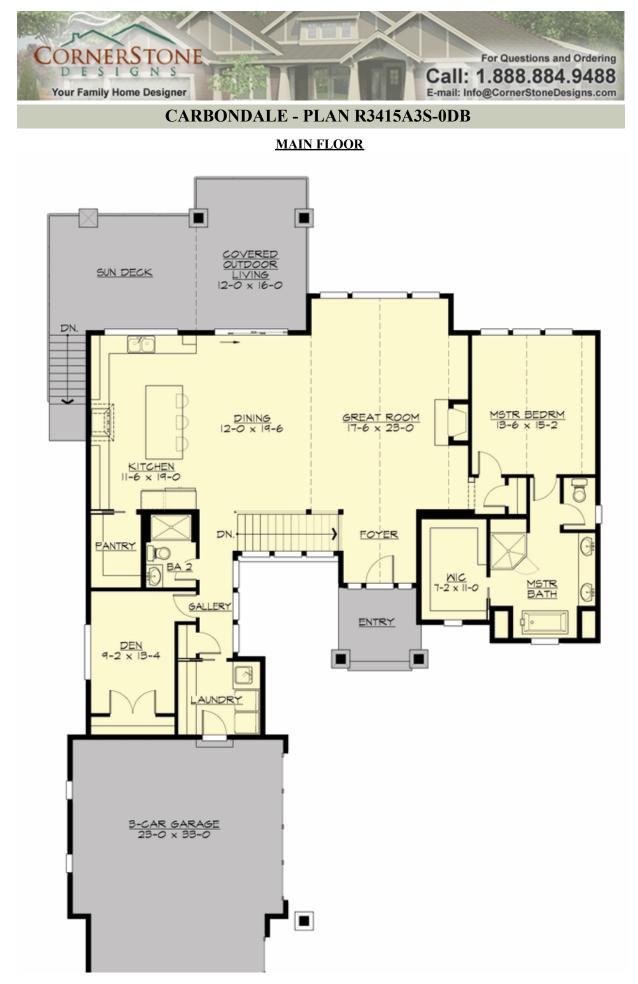

## Area Summary

| Total Area:   | 3415 sq. ft. |
|---------------|--------------|
| Main Floor:   | 1968 sq. ft. |
| Lower Floor:  | 1447 sq. ft. |
| Garage Floor: | 745 sq. ft.  |

#### **General Information**

| Stories: | 2      |
|----------|--------|
| Width:   | 58'-0" |
| Depth:   | 91'-0" |
| Height:  | 21'-0" |

#### Number of Rooms

| Bedrooms:   | 4 |
|-------------|---|
| Full Baths: | 4 |

#### **Garage**

Garage Size: 3 Garage Door Location: Side

#### **Design Features**

- Bonus Space @ Lower Floor
- Den/Office
- Front and Rear Porch
- Great Room
- Laundry Room @ Main Floor
- Master Bedroom @ Main Floor Rear
- Narrow Lot
- Suncadia Collection
- View Lot Rear