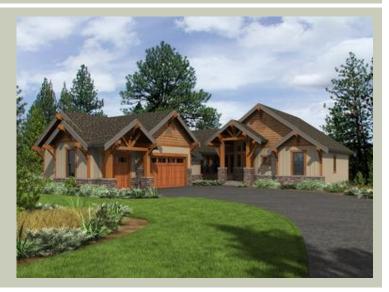

## Architectural Style

Craftsman Lodge Mountain

#### **Design Features**

- Bonus Space @ Lower Floor
- Den/Office
- Front and Rear Porch
- Great Room
- Laundry Room @ Main Floor
- Master Bedroom @ Main Floor Rear
- Narrow Lot
- Suncadia Collection
- View Lot Rear