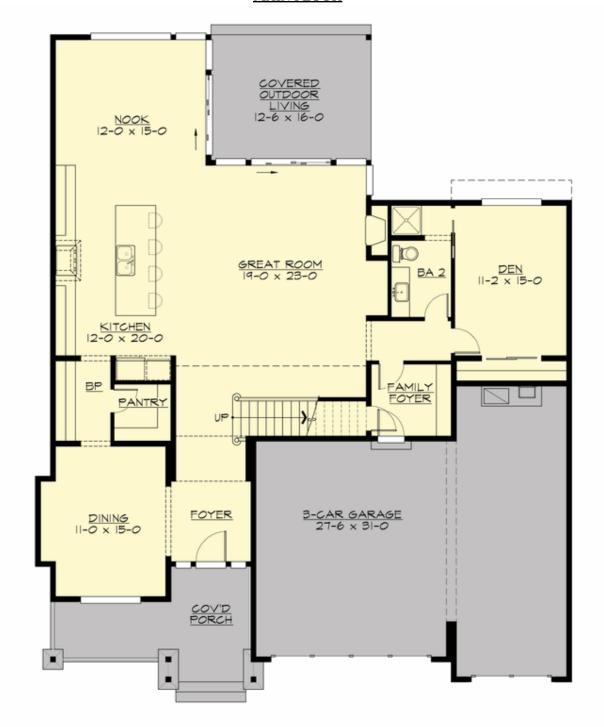

### **MAIN FLOOR**

### **PLAN DETAILS**

**Area Summary** 

Total Area: 3950 sq. ft.
Main Floor: 1784 sq. ft.
Upper Floor: 2166 sq. ft.
Garage Floor: 800 sq. ft.

**General Information** 

 Stories:
 2

 Width:
 52'-0"

 Depth:
 65'-0"

Live (lbs): 40 PSF Dead (lbs): 10 PSF

**Roof Load** 

Live (lbs): 25 PSF Dead (lbs): 15 PSF Wind: 85 MPH

**Design Features** 

• Bonus Space @ Upper Floor

• Den/Office

• Front and Rear Porch

• Great Room

• Laundry Room @ Upper Floor

• Master Bedroom @ Upper Floor Rear

• Narrow Lot

• View Lot - Rear