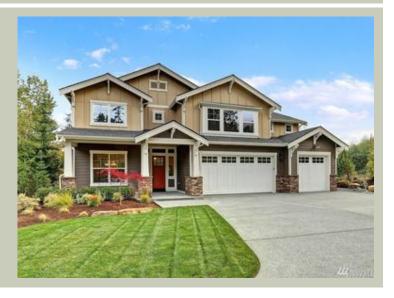

Total Area: 3950 sq. ft. Garage Area: 800 sq. ft. Garage Area: 800 sq. ft. Garage Size: 3

 Garage Size: 3

 Stories: 2

 Bedrooms: 4

 Full Baths: 4

 Width: 52'-0"

 Depth: 65'-0"

 Height: 28'-0"

 Height:
 28'-0"

**Architectural Style** 

Craftsman Farmhouse Traditional

**Number of Rooms** 

Bedrooms: 4
Full Baths: 4

**Garage** 

Garage Size: 3
Garage Door Location: Front

**Roof Pitches** 

Primary: 6:12 Secondary: 4:12

Wall Heights

Main: 9'-0" Upper: 8'-0"

**Foundation Type** 

Crawl Space

**Roof Framing** 

Trusses

Floor Load