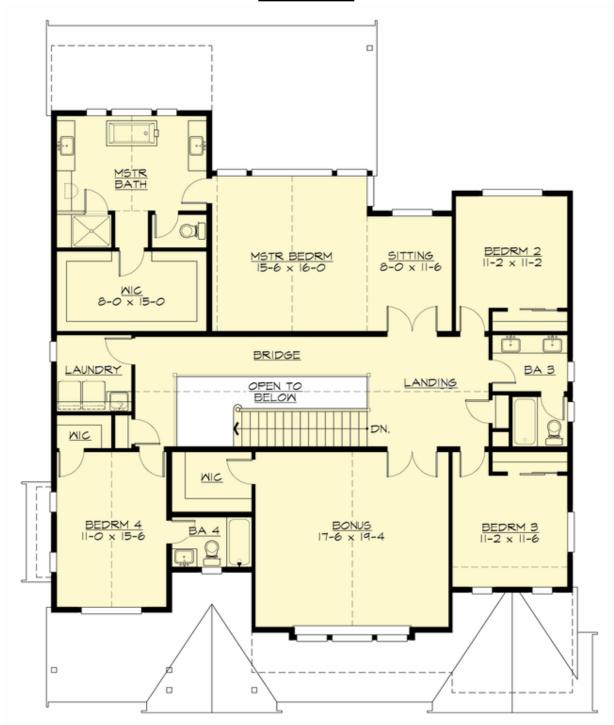

### **UPPER FLOOR**

### **PLAN DETAILS**

**Area Summary** 

Total Area: 3950 sq. ft.
Main Floor: 1784 sq. ft.
Upper Floor: 2166 sq. ft.
Garage Floor: 800 sq. ft.

**General Information** 

 Stories:
 2

 Width:
 52'-0"

 Depth:
 65'-0"

• Laundry Room @ Upper Floor

• Master Bedroom @ Upper Floor Rear

• Narrow Lot

• View Lot - Rear