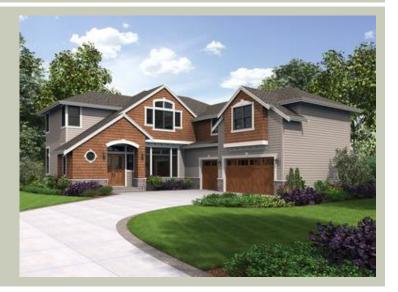

Total Area: 3875 sq. ft. Garage Area: 826 sq. ft. Garage Area: 826 sq. ft. Garage Size: 3

Garage Size: 3
Stories: 2
Bedrooms: 4
Full Baths: 4
Width: 58'-0"
Depth: 76'-0"
Height: 28'-0"
Foundation: Crawl Space





## **MAIN FLOOR**



## **UPPER FLOOR**



**COPYRIGHT NOTICE:** It is illegal to build this plan without a legally obtained set of prints. It is illegal to copy or redraw these plans. Violation of U.S. Copyright Laws are punishable with fines up to \$150,000. After the purchase of plans, changes may be made by a qualified professional.

## **PLAN DETAILS**

#### **Area Summary**

Total Area: 3875 sq. ft.
Main Floor: 1695 sq. ft.
Upper Floor: 2180 sq. ft.
Garage Floor: 826 sq. ft.

## **General Information**

 Stories:
 2

 Width:
 58'-0"

 Depth:
 76'-0"

 Height:
 28'-0"

## **Architectural Style**

Craftsman Shingle Traditional

#### **Number of Rooms**

Bedrooms: 4 Full Baths: 4

#### **Garage**

Garage Size: 3 Garage Door Location: Side

#### **Roof Pitches**

Primary: 6:12 Second