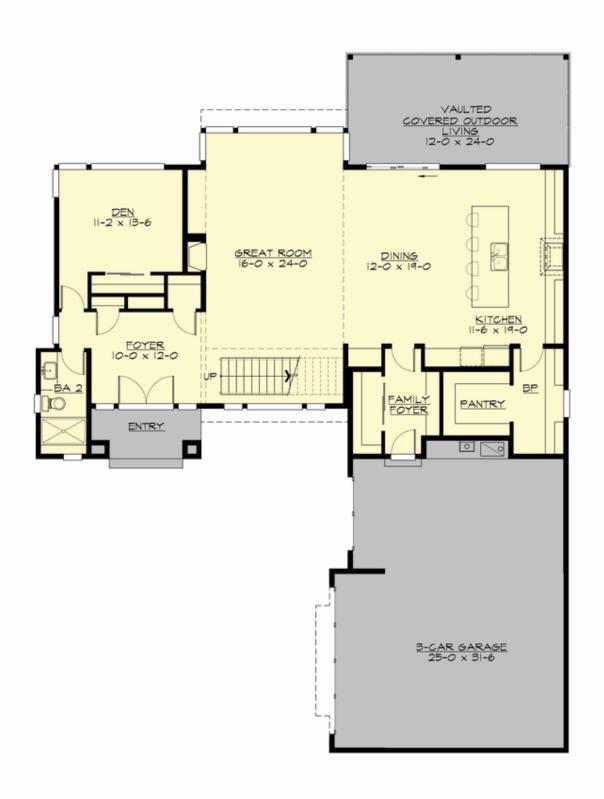

## **MAIN FLOOR**

#### **Area Summary**

Total Area: 3875 sq. ft.
Main Floor: 1695 sq. ft.
Upper Floor: 2180 sq. ft.
Garage Floor: 826 sq. ft.

#### **Design Features**

- Bonus Space @ Upper Floor
- Den/Office
- Great Room
- Laundry Room @ Upper Floor
- Master Bedroom @ Upper Floor Rear
- Rear Porch
- View Lot Rear