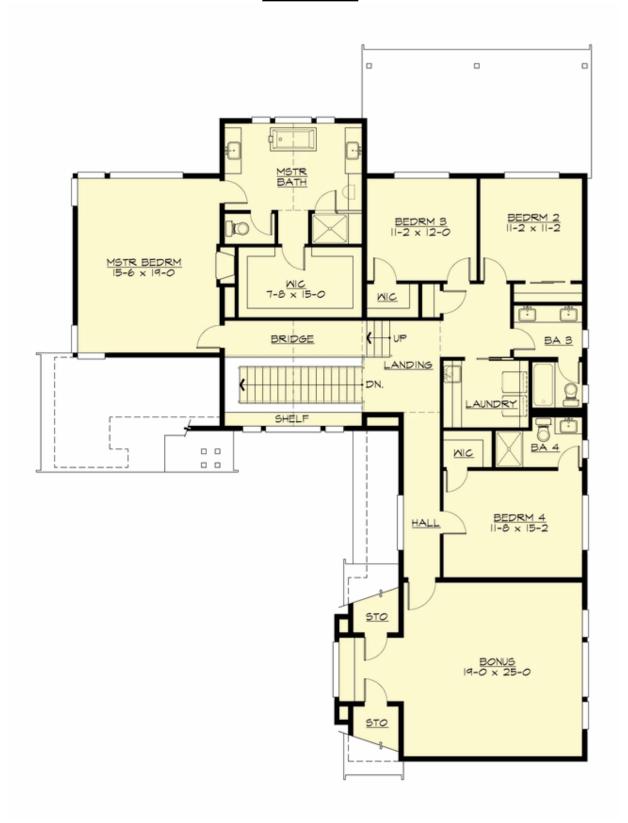

## **UPPER FLOOR**

**COPYRIGHT NOTICE:** It is illegal to build this plan without a legally obtained set of prints. It is illegal to copy or redraw these plans. Violation of U.S. Copyright Laws are punishable with fines up to \$150,000. After the purchase of plans, changes may be made by a qualified professional.

#### **Area Summary**

Total Area: 3875 sq. ft.
Main Floor: 1695 sq. ft.
Upper Floor: 2180 sq. ft.
Garage Floor: 826 sq. ft.

#### **Design Features**

- Bonus Space @ Upper Floor
- Den/Office
- Great Room
- Laundry Room @ Upper Floor
- Master Bedroom @ Upper Floor Rear
- Rear Porch
- View Lot Rear