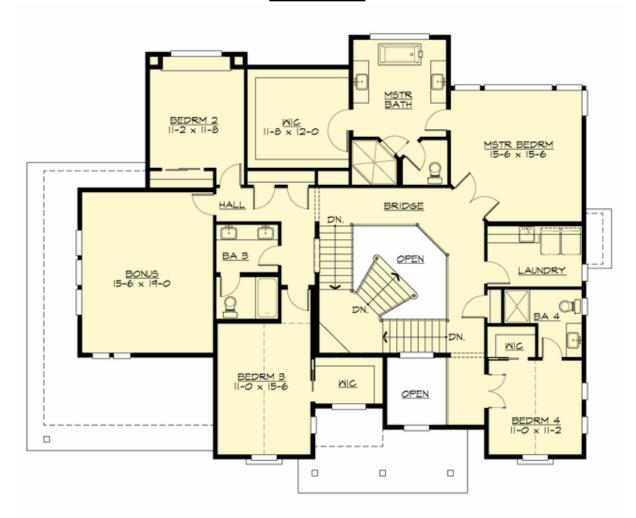

## **UPPER FLOOR**

### **Area Summary**

Total Area: 3755 sq. ft.
Main Floor: 1669 sq. ft.
Upper Floor: 2086 sq. ft.
Garage Floor: 872 sq. ft.