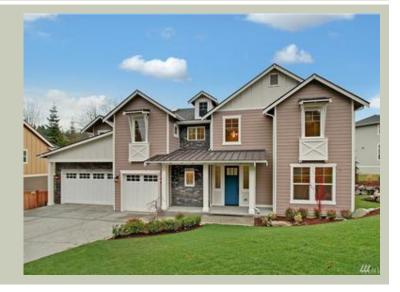

Total Area: 3755 sq. ft. Garage Area: 872 sq. ft. Garage Area: 872 sq. ft. Garage Size: 3

Stories: 0
Bedrooms: 4
Full Baths: 4
Width: 64'-0"
Depth: 52'-0"
Height: 27'-0"
Foundation: Crawl Space



## **MAIN FLOOR**



## **UPPER FLOOR**



## **PLAN DETAILS**

### **Area Summary**

Total Area: 3755 sq. ft.
Main Floor: 1669 sq. ft.
Upper Floor: 2086 sq. ft.
Garage Floor: 872 sq. ft.

## **General Information**

 Stories:
 0

 Width:
 64'-0"

 Depth:
 52'-0"

 Height:
 27'-0"

## **Architectural Style**

Country Farmhouse Traditional

#### **Number of Rooms**

Bedrooms: 4
Full Baths: 4

#### **Garage**

Garage Size: 3
Garage Door Location: Front

### **Roof Pitches**

Primary: 6:12 Secondary: 8:12

#### Wall Heights

Main: 9'-0" Upper: 8'-0"

## **Foundation Type**

Crawl Space

## **Roof Framing**

Trusses

### Floor Load

Live (lbs): 40 PSF Dead (lbs): 10 PSF

### **Roof Load**

Live (lbs): 25 PSF Dead (lbs): 15 PSF Wind: 85 MPH

#### **Design Features**

- Bonus Space @ Upper Flo