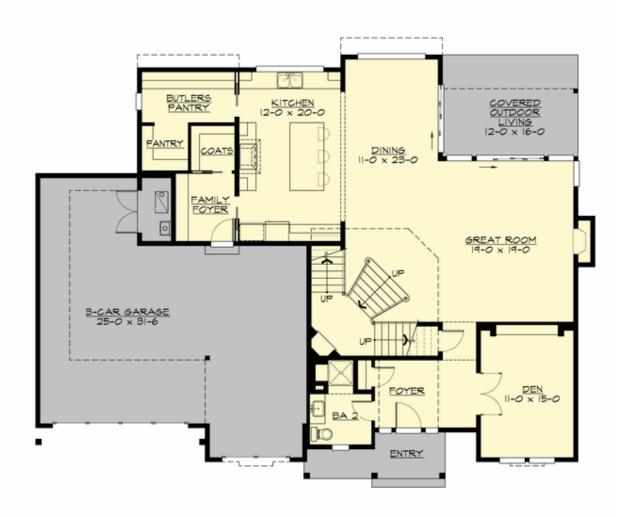

## **MAIN FLOOR**

### **Area Summary**

Total Area: 3755 sq. ft.
Main Floor: 1669 sq. ft.
Upper Floor: 2086 sq. ft.
Garage Floor: 872 sq. ft.