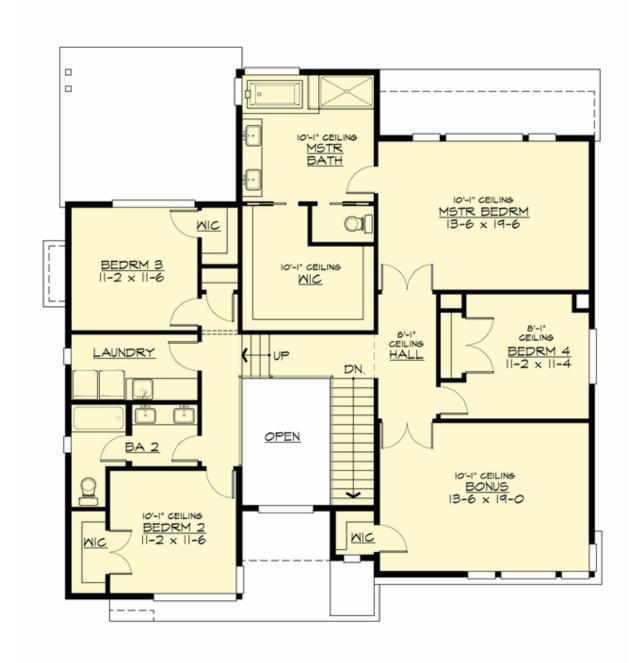

#### **UPPER FLOOR**

### **Area Summary**

Total Area: 3290 sq. ft.
Main Floor: 1555 sq. ft.
Upper Floor: 1735 sq. ft.
Garage Floor: 440 sq. ft.

#### **Design Features**

- Bonus Space @ Upper Floor
- Den/Office
- Great Room
- Laundry Room @ Upper Floor
- Master Bedroom @ Upper Floor Rear
- Narrow Lot
- Rear Porch
- View Lot Rear