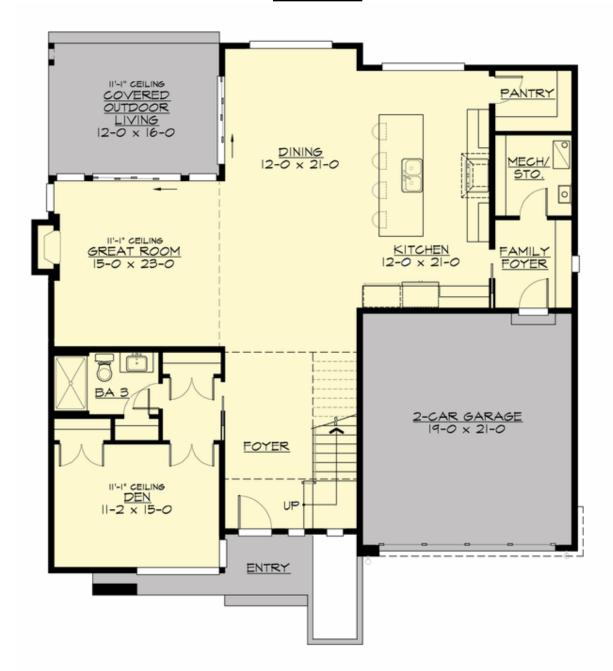

### **MAIN FLOOR**

### **Area Summary**

Total Area: 3290 sq. ft.
Main Floor: 1555 sq. ft.
Upper Floor: 1735 sq. ft.
Garage Floor: 440 sq. ft.

#### **Design Features**

- Bonus Space @ Upper Floor
- Den/Office
- Great Room
- Laundry Room @ Upper Floor
- Master Bedroom @ Upper Floor Rear
- Narrow Lot
- Rear Porch
- View Lot Rear