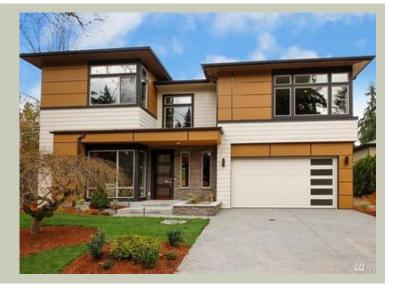

Total Area: 3290 sq. ft. Garage Area: 440 sq. ft. Garage Area: 440 sq. ft. Garage Size: 2

Garage Size: 2
Stories: 2
Bedrooms: 4
Full Baths: 3
Width: 48'-0"
Depth: 50'-0"
Height: 27'-0"
Foundation: Crawl Space



### **MAIN FLOOR**



#### **UPPER FLOOR**



### **PLAN DETAILS**

### **Area Summary**

Total Area: 3290 sq. ft.
Main Floor: 1555 sq. ft.
Upper Floor: 1735 sq. ft.
Garage Floor: 440 sq. ft.

### **General Information**

 Stories:
 2

 Width:
 48'-0"

 Depth:
 50'-0"

 Height:
 27'-0"

### **Architectural Style**

Contemporary Modern Prarie

#### **Number of Rooms**

Bedrooms: 4 Full Baths: 3

#### **Garage**

Garage Size: 2
Garage Door Location: Front

#### **Roof Pitches**

Primary: 4:12

#### **Wall Heights**

Main: 9'-0" Upper: 10'-0"

## **Foundation Type**

Crawl Space

### **Roof Framing**

Trusses

#### Floor Load

Live (lbs): 40 PSF Dead (lbs): 10 PSF

#### **Roof Load**

Live (lbs): 25 PSF Dead (lbs): 15 PSF Wind: 85 MPH

#### **Design Features**

- Bonus Space @ Upper Floor
-