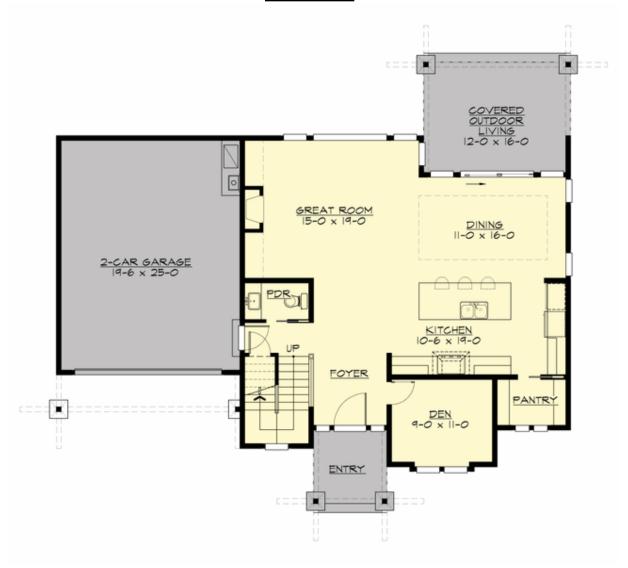

# **MAIN FLOOR**

### **Area Summary**

Total Area: 2796 sq. ft.
Main Floor: 1143 sq. ft.
Upper Floor: 1653 sq. ft.
Garage Floor: 520 sq. ft.