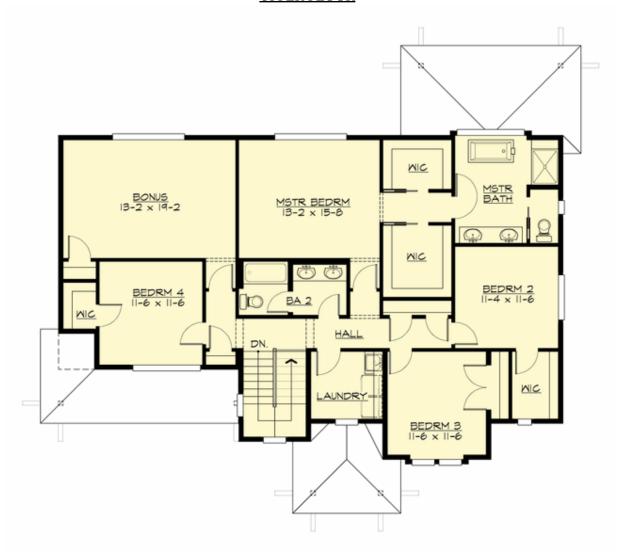

# **UPPER FLOOR**

### **Area Summary**

Total Area: 2796 sq. ft.
Main Floor: 1143 sq. ft.
Upper Floor: 1653 sq. ft.
Garage Floor: 520 sq. ft.