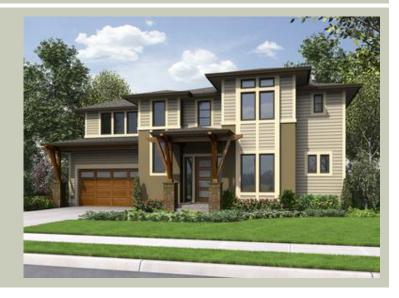

Total Area: 2796 sq. ft. Garage Area: 520 sq. ft. Garage Area: 520 sq. ft. Garage Size: 2

Garage Size: 2
Stories: 2
Bedrooms: 4
Full Baths: 2
Half Baths: 1
Width: 56'-0"
Depth: 49'-0"
Height: 24'-6"
Foundation: Crawl Space



# **MAIN FLOOR**



# **UPPER FLOOR**



# **PLAN DETAILS**

### **Area Summary**

Total Area: 2796 sq. ft.
Main Floor: 1143 sq. ft.
Upper Floor: 1653 sq. ft.
Garage Floor: 520 sq. ft.

## **General Information**

 Stories:
 2

 Width:
 56'-0"

 Depth:
 49'-0"

 Height:
 24'-6"

# **Architectural Style**

Contemporary Modern Prarie

#### **Number of Rooms**

Bedrooms: 4
Full Baths: 2
Half Baths: 1

#### Garage

Garage Size: 2
Garage Door Location: Front

### **Roof Pitches**

Primary: 4:12 Secondary: 3:12

### **Wall Heights**

Main: 9'-0" Upper: 8'-0"

# **Foundation Type**

Crawl Space

### **Roof Framing**

Trusses

### Floor Load

Live (lbs): 40 PSF Dead (lbs): 10 PSF

### **Roof Load**

Live (lbs): 25 PSF Dead (lbs): 15 PSF Wind: 85 MPH

# **Design Features**

- Bonus Space @ Upper