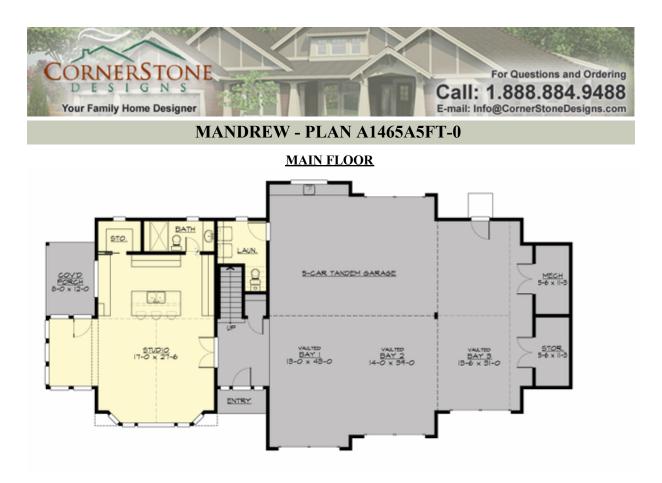

# MANDREW - PLAN A1465A5FT-0

Total Area:1465 sq. ft.Garage Area:2040 sq. ft.Garage Area:2040 sq. ft.Garage Size:5+Stories:2Full Baths:1Width:86'-0"Depth:44'-0"Height:25'-0"Foundation:Slab On Grade

**COPYRIGHT NOTICE:** It is illegal to build this plan without a legally obtained set of prints. It is illegal to copy or redraw these plans. Violation of U.S. Copyright Laws are punishable with fines up to \$150,000. After the purchase of plans, changes may be made by a qualified professional.

## **MANDREW - PLAN A1465A5FT-0**

## Area Summary

| 1465 sq. ft. |
|--------------|
| 765 sq. ft.  |
| 700 sq. ft.  |
| 2040 sq. ft. |
|              |

#### **Garage**

| Garage Size:          | 5+     |
|-----------------------|--------|
| Garage Door Location: | Front  |
| Garage Type:          | Tandem |

1

#### **Design Features**

- Bonus Space @ Upper Floor
- Great Room
- Laundry Room @ Main Floor
- Luxury Plan
- Rear Porch
- Wide Lot

COPYRIGHT NOTICE: It is illegal to build this plan without a legally obtained set of prints. It is illegal to copy or redraw these plans. Violation of U.S. Copyright Laws are punishable with fines up to \$150,000. After the purchase of plans, changes may be made by a qualified professional.