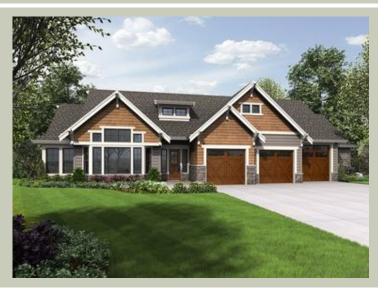

# MANDREW - PLAN A1465A5FT-0

Total Area:1465 sq. ft.Garage Area:2040 sq. ft.Garage Area:2040 sq. ft.Garage Size:5+Stories:2Full Baths:1Width:86'-0"Depth:44'-0"Height:25'-0"Foundation:Slab On Grade

**COPYRIGHT NOTICE:** It is illegal to build this plan without a legally obtained set of prints. It is illegal to copy or redraw these plans. Violation of U.S. Copyright Laws are punishable with fines up to \$150,000. After the purchase of plans, changes may be made by a qualified professional.

## **Architectural Style**

| Craftsman   |  |
|-------------|--|
| Shingle     |  |
| Traditional |  |