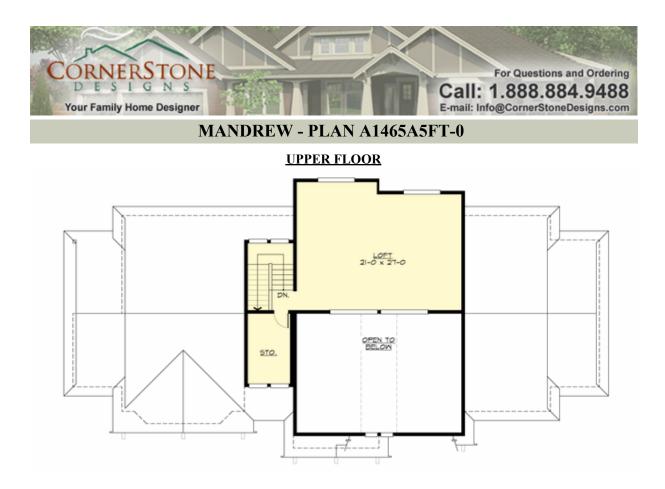

# MANDREW - PLAN A1465A5FT-0

Total Area:1465 sq. ft.Garage Area:2040 sq. ft.Garage Area:2040 sq. ft.Garage Size:5+Stories:2Full Baths:1Width:86'-0"Depth:44'-0"Height:25'-0"Foundation:Slab On Grade

**COPYRIGHT NOTICE:** It is illegal to build this plan without a legally obtained set of prints. It is illegal to copy or redraw these plans. Violation of U.S. Copyright Laws are punishable with fines up to \$150,000. After the purchase of plans, changes may be made by a qualified professional.

## **MANDREW - PLAN A1465A5FT-0**

## Area Summary

| 1465 sq. ft. |
|--------------|
| 765 sq. ft.  |
| 700 sq. ft.  |
| 2040 sq. ft. |
|              |

#### **Design Features**

- Bonus Space @ Upper Floor
- Great Room
- Laundry Room @ Main Floor
- Luxury Plan
- Rear Porch
- Wide Lot

COPYRIGHT NOTICE: It is illegal to build this plan without a legally obtained set of prints. It is illegal to copy or redraw these plans. Violation of U.S. Copyright Laws are punishable with fines up to \$150,000. After the purchase of plans, changes may be made by a qualified professional.