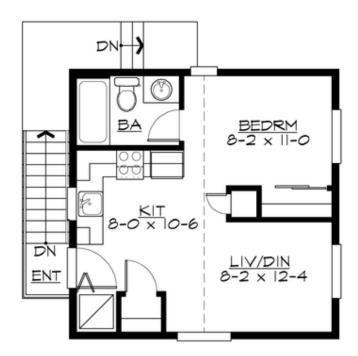

## **UPPER FLOOR**

# **PLAN DETAILS**

Area Summary
Total Area:

400 sq. ft.

Main Floor: 400 sq. ft. Garage Floor: 400 sq. ft.

**General Information** 

Stories: 2

Width: 20'-0" Depth: 20'-0" Height: 22'-6"

Architectural Style