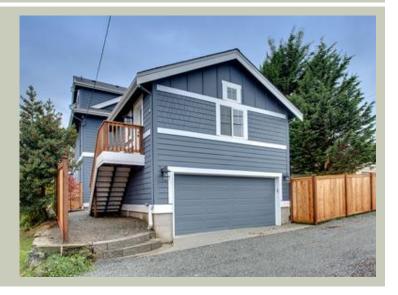

# **PLAN DETAILS**

Area Summary
Total Area:

400 sq. ft.

Main Floor: 400 sq. ft. Garage Floor: 400 sq. ft.

**General Information** 

Stories: 2

Width: 20'-0" Depth: 20'-0" Height: 22'-6"

Architectural Style

Craftsman Northwest Shingle

**Number of Rooms** 

Bedrooms: 1 Full Baths: 1

Garage

Garage Size: 2

Garage Door Location: Front

**Roof Pitches** 

Primary: 6:12