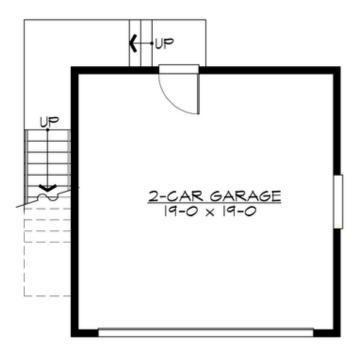

## **MAIN FLOOR**

# **PLAN DETAILS**

Area Summary
Total Area:

400 sq. ft.

Main Floor: 400 sq. ft. Garage Floor: 400 sq. ft.

**General Information** 

Stories: 2

Width: 20'-0" Depth: 20'-0" Height: 22'-6"

Architectural Style