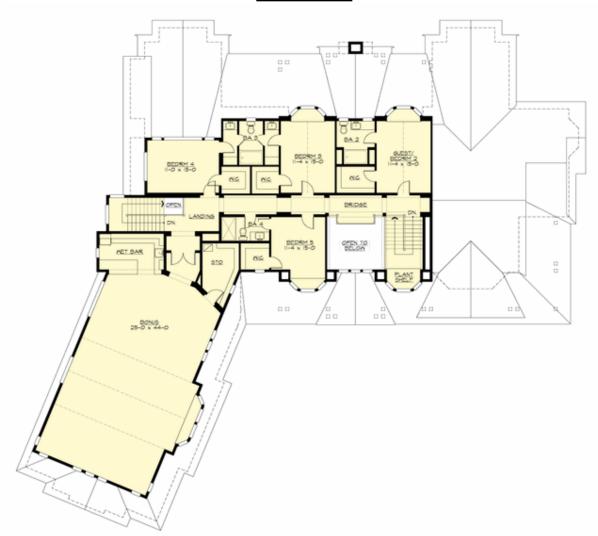

UPPER FLOOR

**COPYRIGHT NOTICE:** It is illegal to build this plan without a legally obtained set of prints. It is illegal to copy or redraw these plans. Violation of U.S. Copyright Laws are punishable with fines up to \$150,000. After the purchase of plans, changes may be made by a qualified professional.

### Area Summary

| Total Area:   | 6615 sq. ft. |
|---------------|--------------|
| Main Floor:   | 3730 sq. ft. |
| Upper Floor:  | 2885 sq. ft. |
| Garage Floor: | 1380 sq. ft. |

### **Design Features**

- Bonus Space @ Main Floor & Upper Floor
- Den/Office
- Front and Rear Porch
- Great Room
- Laundry Room @ Main Floor
- Master Bedroom @ Main Floor Rear
- View Lot Rear
- Wide Lot