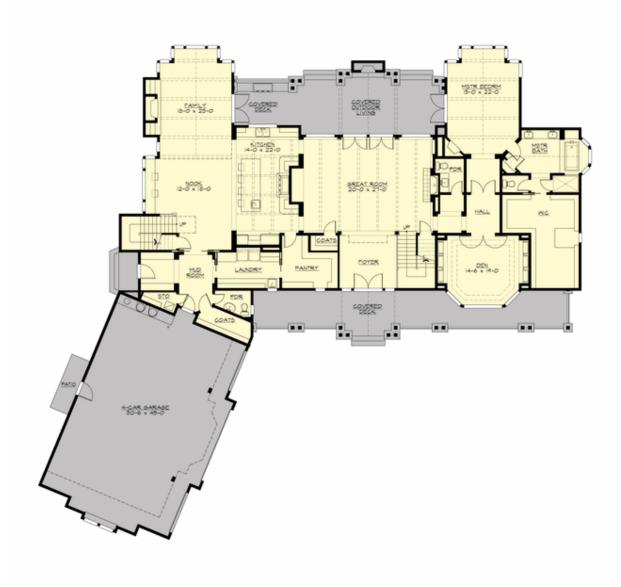

MAIN FLOOR

**COPYRIGHT NOTICE:** It is illegal to build this plan without a legally obtained set of prints. It is illegal to copy or redraw these plans. Violation of U.S. Copyright Laws are punishable with fines up to \$150,000. After the purchase of plans, changes may be made by a qualified professional.

### Area Summary

| Total Area:   | 6615 sq. ft. |
|---------------|--------------|
| Main Floor:   | 3730 sq. ft. |
| Upper Floor:  | 2885 sq. ft. |
| Garage Floor: | 1380 sq. ft. |

### **Design Features**

- Bonus Space @ Main Floor & Upper Floor
- Den/Office
- Front and Rear Porch
- Great Room
- Laundry Room @ Main Floor
- Master Bedroom @ Main Floor Rear
- View Lot Rear
- Wide Lot