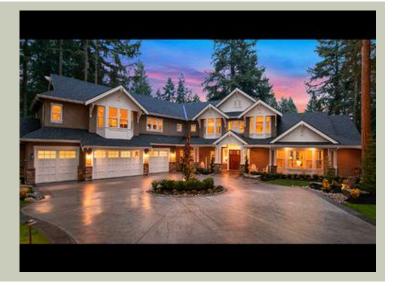

# Architectural Style

| Craftsman |  |
|-----------|--|
| Northwest |  |
| Shingle   |  |

### **Design Features**

- Bonus Space @ Main Floor & Upper Floor
- Den/Office
- Front and Rear Porch
- Great Room
- Laundry Room @ Main Floor
- Master Bedroom @ Main Floor Rear
- View Lot Rear
- Wide Lot