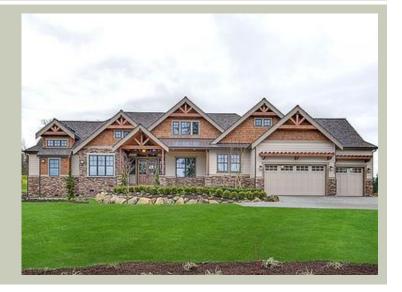

# **RIDGEMORE MEADOWS - PLAN R3275A3F-5R**

Total Area: 3481 sq. ft. Garage Area: 825 sq. ft. Garage Area: 825 sq. ft. Garage Size: 3

Garage Size. 3
Stories: 1
Bedrooms: 4
Full Baths: 4
Width: 96'-0"
Depth: 72'-0"
Height: 27'-6"
Foundation: Crawl Space

**Architectural Style** 

Cottage Lodge Traditional

**Number of Rooms** 

Bedrooms: 4 Full Baths: 4

Garage

Garage Size: 3
Garage Door Location: Front

**Roof Pitches** 

Primary: 10:12 Secondary: 7:12