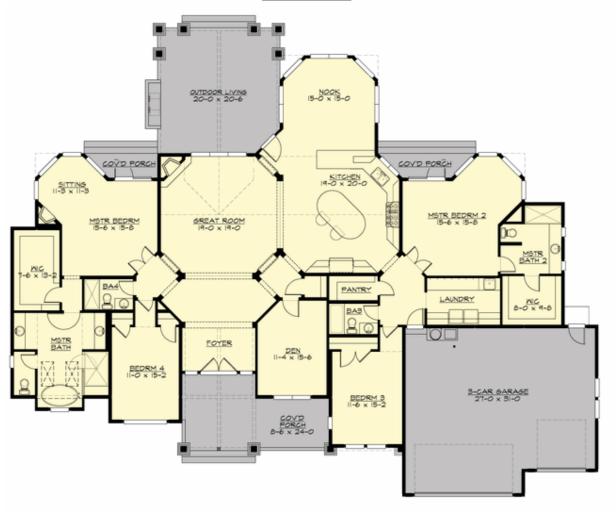

#### **MAIN FLOOR**

### **PLAN DETAILS**

**Area Summary** 

Total Area: 3481 sq. ft. Main Floor: 3481 sq. ft. Garage Floor: 825 sq. ft.

**General Information** 

 Stories:
 1

 Width:
 96'-0"

 Depth:
 72'-0"

 Height:
 27'-6"

**Roof Load** 

Live (lbs): 25 PSF Dead (lbs): 15 PSF Wind: 85 MPH

**Design Features** 

• Den/Office

• Front and Rear Porch

• Great Room

• Laundry Room @ Main Floor

• Master Bedroom @ Main Floor Rear