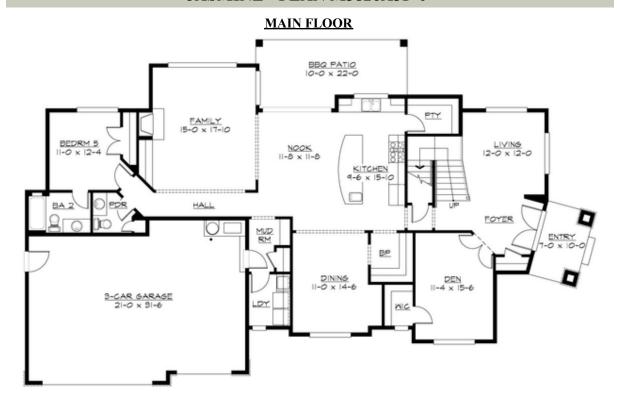

### **Area Summary**

Total Area: 3825 sq. ft.
Main Floor: 2034 sq. ft.
Upper Floor: 1791 sq. ft.
Garage Floor: 703 sq. ft.

#### **Design Features**

- Bonus Space @ Upper Floor
- Den/Office
- Front and Rear Porch
- Laundry Room @ Main Floor
- Living & Family Room
- Master Bedroom @ Upper Floor Front
- View Lot Rear
- Wide Lot