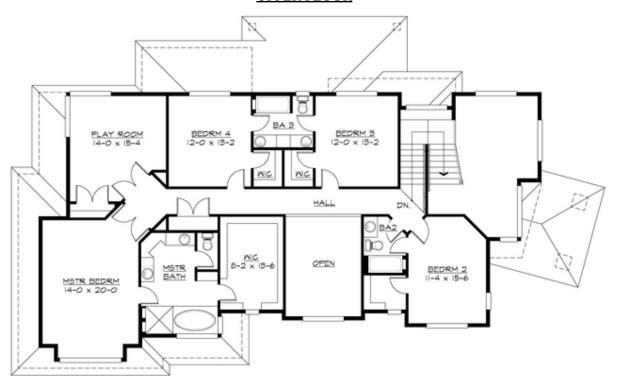

## **UPPER FLOOR**

### **Area Summary**

Total Area: 3825 sq. ft.
Main Floor: 2034 sq. ft.
Upper Floor: 1791 sq. ft.
Garage Floor: 703 sq. ft.

#### **Design Features**

- Bonus Space @ Upper Floor
- Den/Office
- Front and Rear Porch
- Laundry Room @ Main Floor
- Living & Family Room
- Master Bedroom @ Upper Floor Front
- View Lot Rear
- Wide Lot