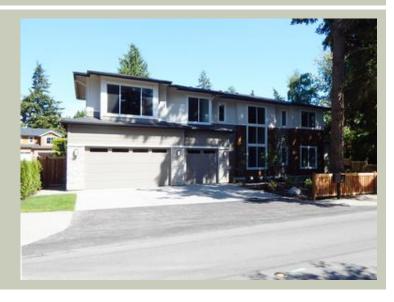

Total Area: 3825 sq. ft. Garage Area: 703 sq. ft. Garage Area: 703 sq. ft. Garage Size: 3

Garage Size: 3
Stories: 2
Bedrooms: 5
Full Baths: 4
Half Baths: 1
Width: 82'-9"
Depth: 50'-0"
Height: 26'-6"
Foundation: Crawl Space







## **UPPER FLOOR**



# **PLAN DETAILS**

### **Area Summary**

Total Area: 3825 sq. ft.
Main Floor: 2034 sq. ft.
Upper Floor: 1791 sq. ft.
Garage Floor: 703 sq. ft.

## **General Information**

 Stories:
 2

 Width:
 82'-9"

 Depth:
 50'-0"

 Height:
 26'-6"

## **Architectural Style**

Contemporary Modern Prarie

#### **Number of Rooms**

Bedrooms: 5 Full Baths: 4 Half Baths: 1

#### **Garage**

Garage Size: 3
Garage Door Location: Front

#### **Roof Pitches**

Primary: 4:12 Secondary: 3:12

#### Wall Heights

Main: 10'-0" Upper: 9'-0"

# **Foundation Type**

Crawl Space

### **Roof Framing**

Trusses

#### Floor Load

Live (lbs): 40 PSF Dead (lbs): 10 PSF

#### **Roof Load**

Live (lbs): 25 PSF Dead (lbs): 15 PSF Wind: 85 MPH

#### **Design Features**

- Bonus Space @ Upper Floor