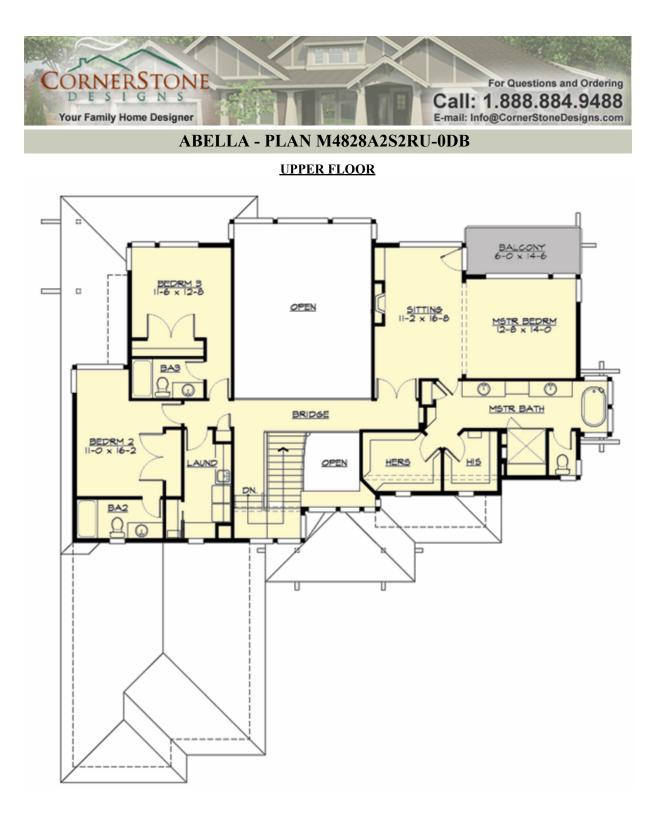

MAIN FLOOR

LOWER FLOOR

## Area Summary

| Total Area:   | 4828 sq. ft. |
|---------------|--------------|
| Main Floor:   | 2004 sq. ft. |
| Upper Floor:  | 1593 sq. ft. |
| Lower Floor:  | 1231 sq. ft. |
| Garage Floor: | 1368 sq. ft. |