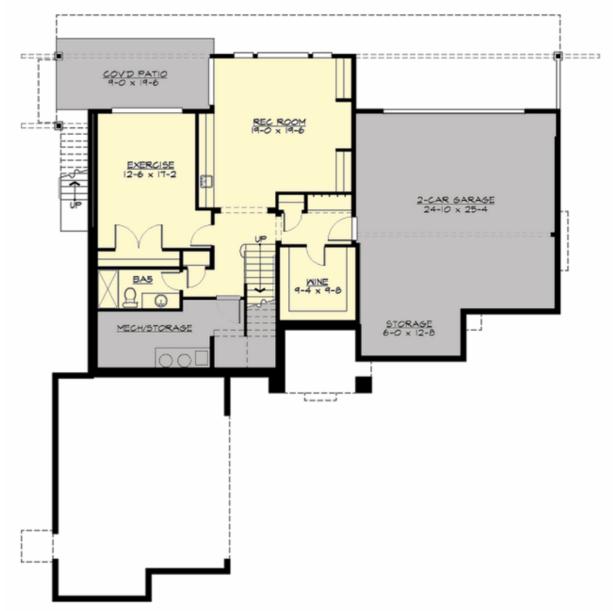

MAIN FLOOR

LOWER FLOOR

## Area Summary

| Total Area:   | 4828 sq. ft. |
|---------------|--------------|
| Main Floor:   | 2004 sq. ft. |
| Upper Floor:  | 1593 sq. ft. |
| Lower Floor:  | 1231 sq. ft. |
| Garage Floor: | 1368 sq. ft. |