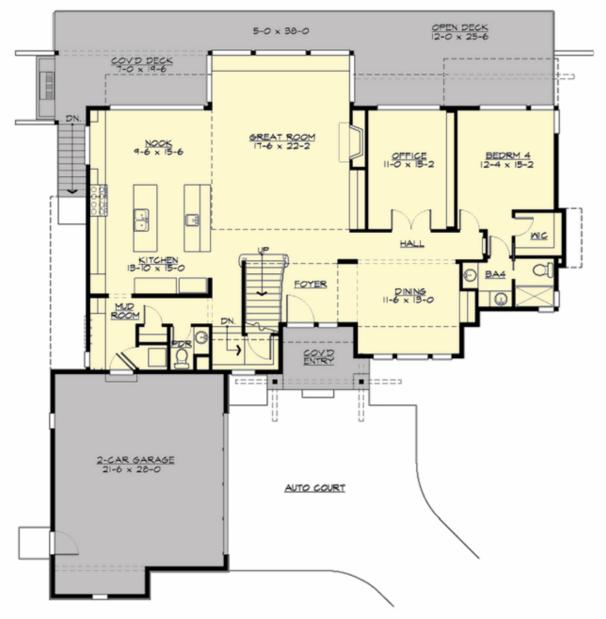

MAIN FLOOR

LOWER FLOOR

## Area Summary

| Total Area:   | 4828 sq. ft. |
|---------------|--------------|
| Main Floor:   | 2004 sq. ft. |
| Upper Floor:  | 1593 sq. ft. |
| Lower Floor:  | 1231 sq. ft. |
| Garage Floor: | 1368 sq. ft. |