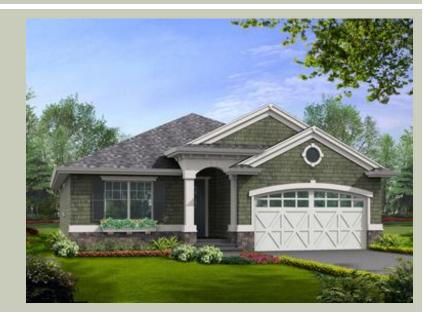

# Elegant Facade Highlights Family-Friendly

**Plan**. Beyond the classically proportioned exterior, it's easy to see that the Gallatin is all about practicality. Thoughtful details like the generously-sized open family living space with its handy computer desk, the large dining area with huge kitchen eating island, the spacious covered rear BBQ porch, the private laundry room, and the master suite located far away from the secondary bedrooms are evidence that it was designed for both convenience and privacy. The Gallatin is an ideal plan for families and empty nesters.

# **Architectural Style**

Hampton Shingle Traditional