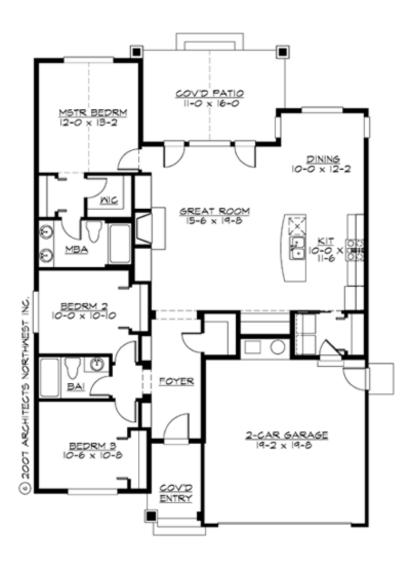

# Elegant Facade Highlights Family-Friendly

**Plan**. Beyond the classically proportioned exterior, it's easy to see that the Gallatin is all about practicality. Thoughtful details like the generously-sized open family living space with its handy computer desk, the large dining area with huge kitchen eating island, the spacious covered rear BBQ porch, the private laundry room, and the master suite located far away from the secondary bedrooms are evidence that it was designed for both convenience and privacy. The Gallatin is an ideal plan for families and empty nesters.

# **MAIN FLOOR**

## **Area Summary**

Total Area: 1488 sq. ft. Main Floor: 1488 sq. ft. Garage Floor: 410 sq. ft.