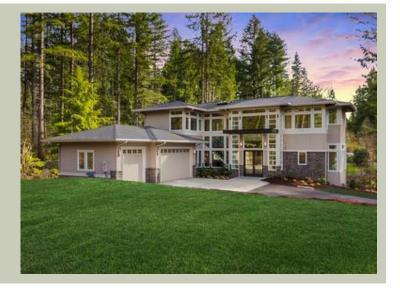

Total Area: 3285 sq. ft. Garage Area: 750 sq. ft. Garage Area: 750 sq. ft. Garage Size: 3

Stories: 2
Bedrooms: 3
Full Baths: 3
Width: 63'-6"
Depth: 83'-6"
Height: 26'-0"
Foundation: Crawl Space

# **PLAN DETAILS**

**Area Summary** 

Total Area: 3285 sq. ft.
Main Floor: 1740 sq. ft.
Upper Floor: 1545 sq. ft.
Garage Floor: 750 sq. ft.

**General Information** 

 Stories:
 2

 Width:
 63'-6"

 Depth:
 83'-6"

 Height:
 26'-0"

**Architectural Style** 

Contemporary Modern Prarie

**Number of Rooms** 

Bedrooms: 3 Full Baths: 3

**Garage** 

Garage Size: 3 Garage Door Location: Side

**Roof Pitches** 