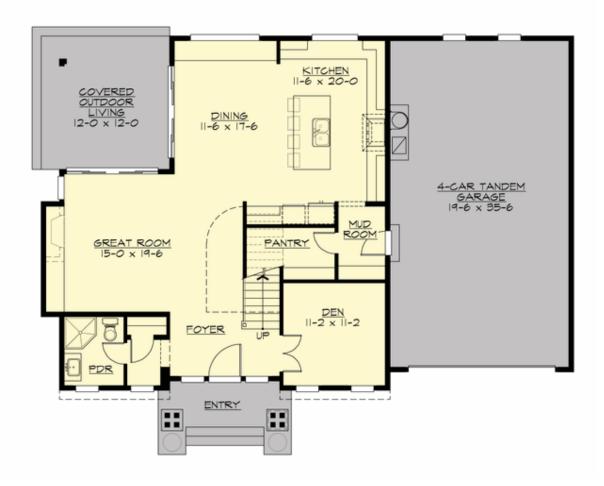

MAIN FLOOR

COPYRIGHT NOTICE: It is illegal to build this plan without a legally obtained set of prints. It is illegal to copy or redraw these plans. Violation of U.S. Copyright Laws are punishable with fines up to \$150,000. After the purchase of plans, changes may be made by a qualified professional.

## Area Summary

| Total Area:   | 2915 sq. ft. |
|---------------|--------------|
| Main Floor:   | 1225 sq. ft. |
| Upper Floor:  | 1690 sq. ft. |
| Garage Floor: | 730 sq. ft.  |

### **Design Features**

- Bonus Space @ Upper Floor
- Den/Office
- Great Room
- Laundry Room @ Upper Floor
- Master Bedroom @ Upper Floor Rear
- Rear Porch
- View Lot Rear
- Wide Lot

COPYRIGHT NOTICE: It is illegal to build this plan without a legally obtained set of prints. It is illegal to copy or redraw these plans. Violation of U.S. Copyright Laws are punishable with fines up to \$150,000. After the purchase of plans, changes may be made by a qualified professional.