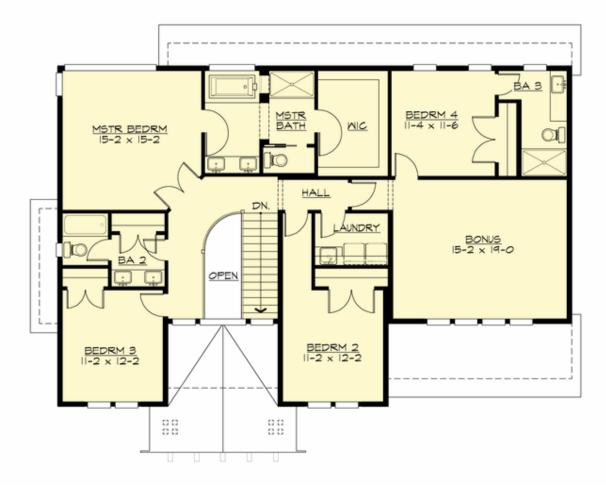

UPPER FLOOR

COPYRIGHT NOTICE: It is illegal to build this plan without a legally obtained set of prints. It is illegal to copy or redraw these plans. Violation of U.S. Copyright Laws are punishable with fines up to \$150,000. After the purchase of plans, changes may be made by a qualified professional.

## Area Summary

| Total Area:   | 2915 sq. ft. |
|---------------|--------------|
| Main Floor:   | 1225 sq. ft. |
| Upper Floor:  | 1690 sq. ft. |
| Garage Floor: | 730 sq. ft.  |

### **Design Features**

- Bonus Space @ Upper Floor
- Den/Office
- Great Room
- Laundry Room @ Upper Floor
- Master Bedroom @ Upper Floor Rear
- Rear Porch
- View Lot Rear
- Wide Lot

COPYRIGHT NOTICE: It is illegal to build this plan without a legally obtained set of prints. It is illegal to copy or redraw these plans. Violation of U.S. Copyright Laws are punishable with fines up to \$150,000. After the purchase of plans, changes may be made by a qualified professional.