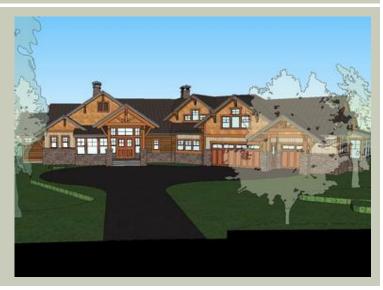

# Architectural Style

| Craftsman |  |
|-----------|--|
| Lodge     |  |
| Mountain  |  |

### **Design Features**

- Bonus Space @ Upper Floor
- Den/Office
- Great Room
- Laundry Room @ Main Floor
- Master Bedroom @ Main Floor Rear
- Rear Porch
- Suncadia Collection
- View Lot Rear
- Wide Lot