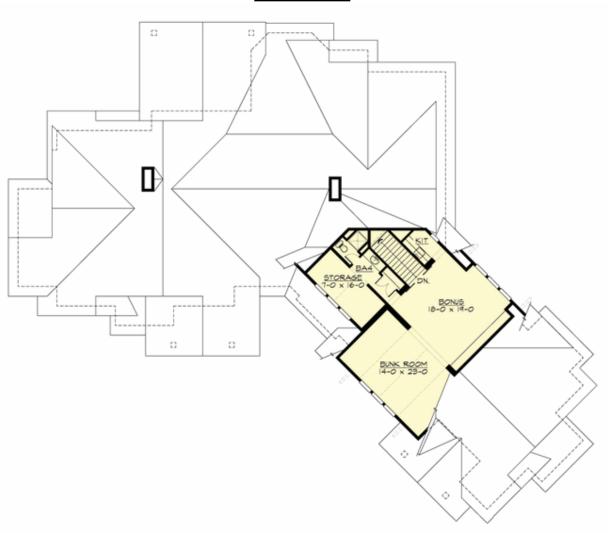

MAIN FLOOR

UPPER FLOOR

### Area Summary

| Total Area:   | 4530 sq. ft. |
|---------------|--------------|
| Main Floor:   | 3702 sq. ft. |
| Upper Floor:  | 828 sq. ft.  |
| Garage Floor: | 1399 sq. ft. |

### **Design Features**

- Bonus Space @ Upper Floor
- Den/Office
- Great Room
- Laundry Room @ Main Floor
- Master Bedroom @ Main Floor Rear
- Rear Porch
- Suncadia Collection
- View Lot Rear
- Wide Lot