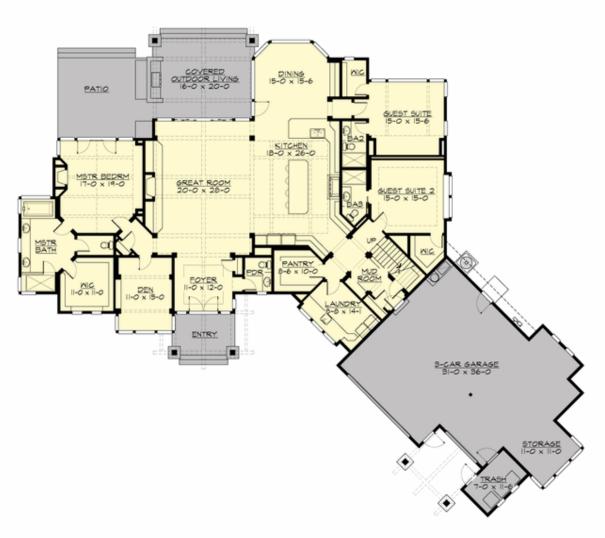

MAIN FLOOR

UPPER FLOOR

### Area Summary

| Total Area:   | 4530 sq. ft. |
|---------------|--------------|
| Main Floor:   | 3702 sq. ft. |
| Upper Floor:  | 828 sq. ft.  |
| Garage Floor: | 1399 sq. ft. |

### **Design Features**

- Bonus Space @ Upper Floor
- Den/Office
- Great Room
- Laundry Room @ Main Floor
- Master Bedroom @ Main Floor Rear
- Rear Porch
- Suncadia Collection
- View Lot Rear
- Wide Lot