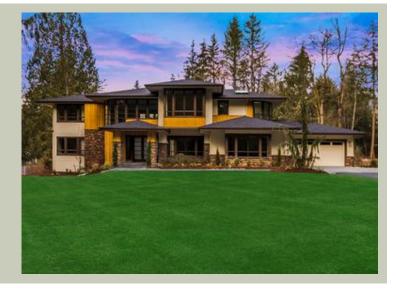

Total Area: 4555 sq. ft. Garage Area: 980 sq. ft. Garage Area: 980 sq. ft. Garage Size: 3

Foundation: Crawl Space

Garage Size: 3
Stories: 2
Bedrooms: 4
Full Baths: 4
Half Baths: 1
Width: 104'-0"
Depth: 70'-0"
Height: 28'-0"



# **MAIN FLOOR**



# **UPPER FLOOR**



# **PLAN DETAILS**

## **Area Summary**

Total Area: 4555 sq. ft.
Main Floor: 2665 sq. ft.
Upper Floor: 1890 sq. ft.
Garage Floor: 980 sq. ft.

# **General Information**

 Stories:
 2

 Width:
 104'-0"

 Depth:
 70'-0"

 Height:
 28'-0"

# **Architectural Style**

Contemporary Modern Prarie

#### **Number of Rooms**

Bedrooms: 4
Full Baths: 4
Half Baths: 1

#### **Garage**

Garage Size: 3
Garage Door Location: Front

### **Roof Pitches**

Primary: 4:12 Secondary: 2:12

### **Wall Heights**

Main: 10'-0"
Upper: 9'-0"
3rd Floor: 0'-0"
Lower: 0'-0"

# **Foundation Type**

Crawl Space

# **Roof Framing**

Trusses

### Floor Load

Live (lbs): 40 PSF Dead (lbs): 10 PSF

### **Roof Load**

Live (lbs): 25 PSF Dead (lbs): 15 PSF Wind: 85 MPH

## **Design F