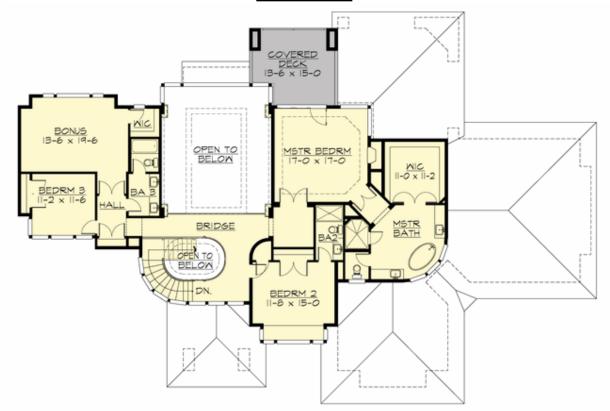

# **UPPER FLOOR**

## **Area Summary**

Total Area: 4555 sq. ft.
Main Floor: 2665 sq. ft.
Upper Floor: 1890 sq. ft.
Garage Floor: 980 sq. ft.