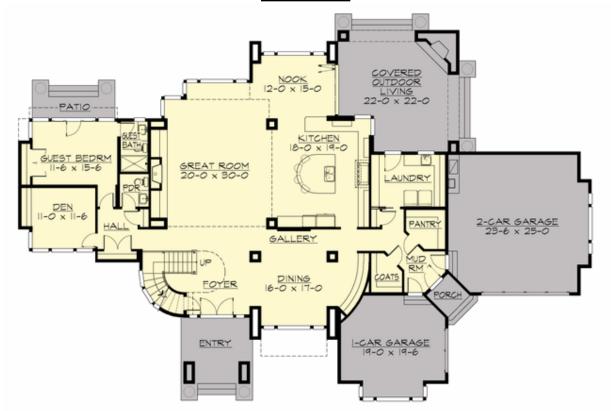

# **MAIN FLOOR**

## **Area Summary**

Total Area: 4555 sq. ft.
Main Floor: 2665 sq. ft.
Upper Floor: 1890 sq. ft.
Garage Floor: 980 sq. ft.